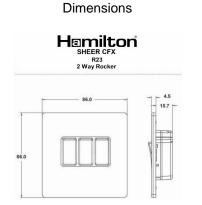

## 89CR23AB-B

Sheer CFX Antique Brass 3 gang 10AX 2 Way Rocker Antique Brass/Black

Item Image

| Primary Range                                                                                                                                   | Sheer CFX - Designed to fit Folded Metal Wall Box Enclosur                                                                                            | res that comply with BS4662-2006.                                                                                                                                                        |
|-------------------------------------------------------------------------------------------------------------------------------------------------|-------------------------------------------------------------------------------------------------------------------------------------------------------|------------------------------------------------------------------------------------------------------------------------------------------------------------------------------------------|
| Insert Type                                                                                                                                     | 3 gang 10AX 2 Way Rocker                                                                                                                              |                                                                                                                                                                                          |
| Plate Finish                                                                                                                                    | Sheer CFX Antique Brass                                                                                                                               |                                                                                                                                                                                          |
| Insert Colour                                                                                                                                   | Antique Brass/Black                                                                                                                                   |                                                                                                                                                                                          |
| EAN13 Barcode                                                                                                                                   | 5017504062231                                                                                                                                         |                                                                                                                                                                                          |
| Dimensions (Nominal)                                                                                                                            | Single: Height = 86.0mm Width = 86.0mm Depth = 1.5mm plate + 3.0mm gasket                                                                             |                                                                                                                                                                                          |
| Fixing Hole Centres                                                                                                                             | Box Fixing = 60.3mm Grid Fixing = CFX Clips                                                                                                           |                                                                                                                                                                                          |
| Minimum Wall Box Depth                                                                                                                          | 25mm                                                                                                                                                  |                                                                                                                                                                                          |
| Switched Poles                                                                                                                                  | Single                                                                                                                                                |                                                                                                                                                                                          |
| Current Rating                                                                                                                                  | 10AX                                                                                                                                                  |                                                                                                                                                                                          |
| Voltage                                                                                                                                         | 220/250V AC                                                                                                                                           |                                                                                                                                                                                          |
| Maximum Load                                                                                                                                    | 10 Amp inductive                                                                                                                                      |                                                                                                                                                                                          |
| Mains Frequency                                                                                                                                 | 50Hz                                                                                                                                                  |                                                                                                                                                                                          |
| IP Rating                                                                                                                                       | IP2XD                                                                                                                                                 |                                                                                                                                                                                          |
| Contact Gap Minimum                                                                                                                             | 3mm                                                                                                                                                   |                                                                                                                                                                                          |
| Terminal Capacity 1                                                                                                                             | 5 x 1mm2                                                                                                                                              |                                                                                                                                                                                          |
| Terminal Capacity 2                                                                                                                             | 4 x 1.5mm2                                                                                                                                            |                                                                                                                                                                                          |
| Terminal Capacity 3                                                                                                                             | 1 x 2.5mm2                                                                                                                                            |                                                                                                                                                                                          |
| Terminal Capacity 4                                                                                                                             | 1 x 4mm2 Multi-strand                                                                                                                                 |                                                                                                                                                                                          |
| Terminal Capacity 5                                                                                                                             | 1 x 6mm2                                                                                                                                              |                                                                                                                                                                                          |
| Earth Terminal Capacity 1                                                                                                                       | 5 x 1mm2                                                                                                                                              |                                                                                                                                                                                          |
| Earth Terminal Capacity 2                                                                                                                       | 4 x 1.5mm2                                                                                                                                            |                                                                                                                                                                                          |
| Earth Terminal Capacity 3                                                                                                                       | 3 x 2.5mm2                                                                                                                                            |                                                                                                                                                                                          |
| Earth Terminal Capacity 4                                                                                                                       | 1 x 4mm2 Multi-strand                                                                                                                                 |                                                                                                                                                                                          |
| Earth Terminal Capacity 5                                                                                                                       | 1 x 6mm2                                                                                                                                              |                                                                                                                                                                                          |
| Product Class 1                                                                                                                                 | Must be earthed                                                                                                                                       |                                                                                                                                                                                          |
| Ambient Operating Temperature                                                                                                                   | -5° to +40°C                                                                                                                                          |                                                                                                                                                                                          |
| Recommended Location                                                                                                                            | Internal Use Only                                                                                                                                     |                                                                                                                                                                                          |
| Maximum Installation Altitude                                                                                                                   | 2000m                                                                                                                                                 |                                                                                                                                                                                          |
| Standard/Approval                                                                                                                               | BS EN 60669-1                                                                                                                                         |                                                                                                                                                                                          |
| Patents and Trademarks                                                                                                                          | CFX is a Registered Trade Mark No 2398667 Trade Mark No. 2296586<br>Sheer CFX is a Registered Design under Reference Nos. R21 = 3020754 SS2 = 3020755 |                                                                                                                                                                                          |
| All products listed conform to current British or<br>European standard and the product information is<br>correct at the time of going to press. | All accessories are manufactured under an accredited BS EN ISO 9001 : 2015 Quality Management System.                                                 | It is the policy of the company to improve products<br>as part of our development programme.<br>Therefore, we reserve the right to alter designs<br>and dimensions without prior notice. |
|                                                                                                                                                 |                                                                                                                                                       |                                                                                                                                                                                          |