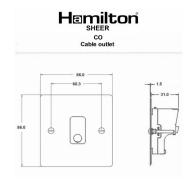

## **Dimensions**

| Primary Range                                                                                                                                   | Sheer - Designed to fit Folded Metal Wall Box Enclosures that comply with BS4662-2006.                              |                                                                                                                                                                                        |
|-------------------------------------------------------------------------------------------------------------------------------------------------|---------------------------------------------------------------------------------------------------------------------|----------------------------------------------------------------------------------------------------------------------------------------------------------------------------------------|
| Insert Type                                                                                                                                     | 1 gang 20A Cable Outlet                                                                                             |                                                                                                                                                                                        |
| Plate Finish                                                                                                                                    | Sheer Box Antique Brass                                                                                             |                                                                                                                                                                                        |
| Insert Colour                                                                                                                                   | Black                                                                                                               |                                                                                                                                                                                        |
| EAN13 Barcode                                                                                                                                   | 5017503891764                                                                                                       |                                                                                                                                                                                        |
| Dimensions (Nominal)                                                                                                                            | Single: Height = 86.0mm Width = 86.0mm Depth = 1.5mm                                                                |                                                                                                                                                                                        |
| Fixing Hole Centres                                                                                                                             | Box Fixing = 60.3mm Grid Fixing = N/A                                                                               |                                                                                                                                                                                        |
| Minimum Wall Box Depth                                                                                                                          | 35mm                                                                                                                |                                                                                                                                                                                        |
| Switched Poles                                                                                                                                  | None                                                                                                                |                                                                                                                                                                                        |
| Current Rating                                                                                                                                  | 20 Amp                                                                                                              |                                                                                                                                                                                        |
| Voltage                                                                                                                                         | 220/250V AC                                                                                                         |                                                                                                                                                                                        |
| Maximum Load                                                                                                                                    | 20 Amp                                                                                                              |                                                                                                                                                                                        |
| Mains Frequency                                                                                                                                 | 50Hz                                                                                                                |                                                                                                                                                                                        |
| IP Rating                                                                                                                                       | IP2XD                                                                                                               |                                                                                                                                                                                        |
| Contact Gap Minimum                                                                                                                             | None                                                                                                                |                                                                                                                                                                                        |
| Terminal Capacity 1                                                                                                                             | 5 x 1mm2                                                                                                            |                                                                                                                                                                                        |
| Terminal Capacity 2                                                                                                                             | 4 x 1.5mm2                                                                                                          |                                                                                                                                                                                        |
| Terminal Capacity 3                                                                                                                             | 2 x 2.5mm2                                                                                                          |                                                                                                                                                                                        |
| Terminal Capacity 4                                                                                                                             | 2 x 4mm2 Multi-strand                                                                                               |                                                                                                                                                                                        |
| Earth Terminal Capacity 1                                                                                                                       | 6 x 1mm2                                                                                                            |                                                                                                                                                                                        |
| Earth Terminal Capacity 2                                                                                                                       | 5 x 1.5mm2                                                                                                          |                                                                                                                                                                                        |
| Earth Terminal Capacity 3                                                                                                                       | 3 x 2.5mm2                                                                                                          |                                                                                                                                                                                        |
| Earth Terminal Capacity 4                                                                                                                       | 2 x 4mm2 Multi-strand                                                                                               |                                                                                                                                                                                        |
| Earth Terminal Capacity 5                                                                                                                       | 1 x 6mm2                                                                                                            |                                                                                                                                                                                        |
| Product Class 1                                                                                                                                 | Must be earthed                                                                                                     |                                                                                                                                                                                        |
| Ambient Operating Temperature                                                                                                                   | -5° to +40°C                                                                                                        |                                                                                                                                                                                        |
| Recommended Location                                                                                                                            | Internal Use Only                                                                                                   |                                                                                                                                                                                        |
| Maximum Installation Altitude                                                                                                                   | 2000m                                                                                                               |                                                                                                                                                                                        |
| Cable Outlet Minimum/Maximum                                                                                                                    | Min = 0.75mm <sup>2</sup> Max = 2.5mm <sup>2</sup>                                                                  |                                                                                                                                                                                        |
| Standard/Approval                                                                                                                               | BS 5733                                                                                                             |                                                                                                                                                                                        |
| Patents and Trademarks                                                                                                                          | Sheer is a Registered Trade Mark No. 2296586                                                                        |                                                                                                                                                                                        |
| All products listed conform to current British or<br>European standard and the product information is<br>correct at the time of going to press. | All accessories are manufactured under an accredited BS EN ISO 9001 : 2015 Quality Management System.               | It is the policy of the company to improve products<br>as part of our development programme.  Therefore, we reserve the right to alter designs<br>and dimensions without prior notice. |
| Illustrations and diagrams are reproduced within the limitations of reproduction and printing process and are not binding.                      | Due to manufacturing processes we cannot<br>guarantee an exact colour match and shadings of<br>of certain finishes. | Correct as at 17 October 2018 10:02 AM E&OE                                                                                                                                            |