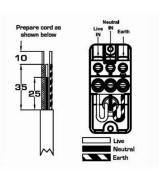

## **Dimensions**

| Primary Range                                                                                                                                   | Sheer - Designed to fit Folded Metal Wall Box Enclosures that comply with BS4662-2006.                              |                                                                                                                                                                                        |
|-------------------------------------------------------------------------------------------------------------------------------------------------|---------------------------------------------------------------------------------------------------------------------|----------------------------------------------------------------------------------------------------------------------------------------------------------------------------------------|
| Insert Type                                                                                                                                     | 1 gang 20A Cable Outlet                                                                                             |                                                                                                                                                                                        |
| Plate Finish                                                                                                                                    | Sheer Box Antique Brass                                                                                             |                                                                                                                                                                                        |
| Insert Colour                                                                                                                                   | Black                                                                                                               |                                                                                                                                                                                        |
| EAN13 Barcode                                                                                                                                   | 5017503891764                                                                                                       |                                                                                                                                                                                        |
| Dimensions (Nominal)                                                                                                                            | Single: Height = 86.0mm Width = 86.0mm Depth = 1.5mm                                                                |                                                                                                                                                                                        |
| Fixing Hole Centres                                                                                                                             | Box Fixing = 60.3mm Grid Fixing = N/A                                                                               |                                                                                                                                                                                        |
| Minimum Wall Box Depth                                                                                                                          | 35mm                                                                                                                |                                                                                                                                                                                        |
| Switched Poles                                                                                                                                  | None                                                                                                                |                                                                                                                                                                                        |
| Current Rating                                                                                                                                  | 20 Amp                                                                                                              |                                                                                                                                                                                        |
| Voltage                                                                                                                                         | 220/250V AC                                                                                                         |                                                                                                                                                                                        |
| Maximum Load                                                                                                                                    | 20 Amp                                                                                                              |                                                                                                                                                                                        |
| Mains Frequency                                                                                                                                 | 50Hz                                                                                                                |                                                                                                                                                                                        |
| IP Rating                                                                                                                                       | IP2XD                                                                                                               |                                                                                                                                                                                        |
| Contact Gap Minimum                                                                                                                             | None                                                                                                                |                                                                                                                                                                                        |
| Terminal Capacity 1                                                                                                                             | 5 x 1mm2                                                                                                            |                                                                                                                                                                                        |
| Terminal Capacity 2                                                                                                                             | 4 x 1.5mm2                                                                                                          |                                                                                                                                                                                        |
| Terminal Capacity 3                                                                                                                             | 2 x 2.5mm2                                                                                                          |                                                                                                                                                                                        |
| Terminal Capacity 4                                                                                                                             | 2 x 4mm2 Multi-strand                                                                                               |                                                                                                                                                                                        |
| Earth Terminal Capacity 1                                                                                                                       | 6 x 1mm2                                                                                                            |                                                                                                                                                                                        |
| Earth Terminal Capacity 2                                                                                                                       | 5 x 1.5mm2                                                                                                          |                                                                                                                                                                                        |
| Earth Terminal Capacity 3                                                                                                                       | 3 x 2.5mm2                                                                                                          |                                                                                                                                                                                        |
| Earth Terminal Capacity 4                                                                                                                       | 2 x 4mm2 Multi-strand                                                                                               |                                                                                                                                                                                        |
| Earth Terminal Capacity 5                                                                                                                       | 1 x 6mm2                                                                                                            |                                                                                                                                                                                        |
| Product Class 1                                                                                                                                 | Must be earthed                                                                                                     |                                                                                                                                                                                        |
| Ambient Operating Temperature                                                                                                                   | -5° to +40°C                                                                                                        |                                                                                                                                                                                        |
| Recommended Location                                                                                                                            | Internal Use Only                                                                                                   |                                                                                                                                                                                        |
| Maximum Installation Altitude                                                                                                                   | 2000m                                                                                                               |                                                                                                                                                                                        |
| Cable Outlet Minimum/Maximum                                                                                                                    | Min = 0.75mm <sup>2</sup> Max = 2.5mm <sup>2</sup>                                                                  |                                                                                                                                                                                        |
| Standard/Approval                                                                                                                               | BS 5733                                                                                                             |                                                                                                                                                                                        |
| Patents and Trademarks                                                                                                                          | Sheer is a Registered Trade Mark No. 2296586                                                                        |                                                                                                                                                                                        |
| All products listed conform to current British or<br>European standard and the product information is<br>correct at the time of going to press. | All accessories are manufactured under an accredited BS EN ISO 9001 : 2015 Quality Management System.               | It is the policy of the company to improve products<br>as part of our development programme.  Therefore, we reserve the right to alter designs<br>and dimensions without prior notice. |
| Illustrations and diagrams are reproduced within the limitations of reproduction and printing process and are not binding.                      | Due to manufacturing processes we cannot<br>guarantee an exact colour match and shadings of<br>of certain finishes. | Correct as at 17 October 2018 10:02 AM E&OE                                                                                                                                            |