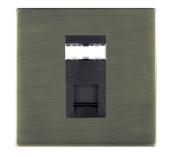

## 89CJ45B

Sheer CFX Antique Brass 1 gang RJ45 CAT 5E Outlet - Unshielded Black

## Item Image