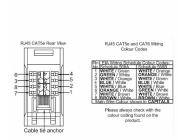

SL

# making connections beautifully

Wiring Accessories • Circuit Protection • Smart Lighting Control & Multi-room Audio

## 89CJ45B

Sheer CFX Antique Brass 1 gang RJ45 CAT 5E Outlet - Unshielded Black

## Item Image



## Wiring



### Dimensions



| Primary Range                                                                                                                                   | Sheer CFX - Designed to fit Folded Metal Wall Box Enclosures that comply with BS4662-2006.                                                            |                                                                                                                                                                                          |
|-------------------------------------------------------------------------------------------------------------------------------------------------|--------------------------------------------------------------------------------------------------------------------------------------------------