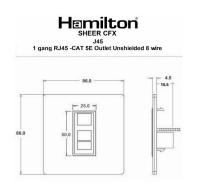

### Dimensions

| Primary Range                                                                                                                                   | Sheer CFX - Designed to fit Folded Metal Wall Box Enclosures that comply with BS4662-2006.                                                            |                                                                                                                                                                                          |
|-------------------------------------------------------------------------------------------------------------------------------------------------|-------------------------------------------------------------------------------------------------------------------------------------------------------|------------------------------------------------------------------------------------------------------------------------------------------------------------------------------------------|
| Insert Type                                                                                                                                     | 1 gang RJ45 CAT 5E Outlet - Unshielded                                                                                                                |                                                                                                                                                                                          |
| Plate Finish                                                                                                                                    | Sheer CFX Antique Brass                                                                                                                               |                                                                                                                                                                                          |
| Insert Colour                                                                                                                                   | Black                                                                                                                                                 |                                                                                                                                                                                          |
| EAN13 Barcode                                                                                                                                   | 5017504061579                                                                                                                                         |                                                                                                                                                                                          |
| Dimensions (Nominal)                                                                                                                            | Single: Height = 86.0mm Width = 86.0mm Depth = 1.5mm plate + 3.0mm gasket                                                                             |                                                                                                                                                                                          |
| Fixing Hole Centres                                                                                                                             | Box Fixing = 60.3mm Grid Fixing = CFX Clips                                                                                                           |                                                                                                                                                                                          |
| Minimum Wall Box Depth                                                                                                                          | 35mm                                                                                                                                                  |                                                                                                                                                                                          |
| Switched Poles                                                                                                                                  | N/A                                                                                                                                                   |                                                                                                                                                                                          |
| IP Rating                                                                                                                                       | IP2XD                                                                                                                                                 |                                                                                                                                                                                          |
| Contact Gap Minimum                                                                                                                             | N/A                                                                                                                                                   |                                                                                                                                                                                          |
| Earth Terminal Capacity 1                                                                                                                       | 5 x 1mm2                                                                                                                                              |                                                                                                                                                                                          |
| Earth Terminal Capacity 2                                                                                                                       | 4 x 1.5mm2                                                                                                                                            |                                                                                                                                                                                          |
| Earth Terminal Capacity 3                                                                                                                       | 3 x 2.5mm2                                                                                                                                            |                                                                                                                                                                                          |
| Earth Terminal Capacity 4                                                                                                                       | 1 x 4mm2 Multi-strand                                                                                                                                 |                                                                                                                                                                                          |
| Earth Terminal Capacity 5                                                                                                                       | 1 x 6mm2                                                                                                                                              |                                                                                                                                                                                          |
| Product Class 1                                                                                                                                 | Must be earthed (ref BS7671 415.2.1)                                                                                                                  |                                                                                                                                                                                          |
| Ambient Operating Temperature                                                                                                                   | -5° to +40°C                                                                                                                                          |                                                                                                                                                                                          |
| Recommended Location                                                                                                                            | Internal Use Only                                                                                                                                     |                                                                                                                                                                                          |
| Maximum Installation Altitude                                                                                                                   | 2000m                                                                                                                                                 |                                                                                                                                                                                          |
| EuroFix Additional Notes                                                                                                                        | Can be used in both EIA 568A and EIA 568B wiriing schedules                                                                                           |                                                                                                                                                                                          |
| Patents and Trademarks                                                                                                                          | CFX is a Registered Trade Mark No 2398667 Trade Mark No. 2296586<br>Sheer CFX is a Registered Design under Reference Nos. R21 = 3020754 SS2 = 3020755 |                                                                                                                                                                                          |
| All products listed conform to current British or<br>European standard and the product information is<br>correct at the time of going to press. | All accessories are manufactured under an accredited BS EN ISO 9001 : 2015 Quality Management System.                                                 | It is the policy of the company to improve products<br>as part of our development programme.<br>Therefore, we reserve the right to alter designs<br>and dimensions without prior notice. |
| Illustrations and diagrams are reproduced within the limitations of reproduction and printing process and are not binding.                      | Due to manufacturing processes we cannot guarantee an exact colour match and shadings of of certain finishes.                                         | Correct as at 17 October 2018 10:43 AM E&OE                                                                                                                                              |