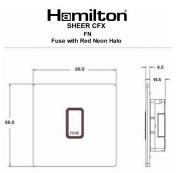

#### Dimensions

|                                                                                                                                                 | Live To Load                                                                                                                                          |                                                                                                                                                                                  |
|-------------------------------------------------------------------------------------------------------------------------------------------------|-------------------------------------------------------------------------------------------------------------------------------------------------------|----------------------------------------------------------------------------------------------------------------------------------------------------------------------------------|
| Primary Range                                                                                                                                   | Sheer CFX - Designed to fit Folded Metal Wall Box Enclosures that comply with BS4662-2006.                                                            |                                                                                                                                                                                  |
| Insert Type                                                                                                                                     | 1 gang 13A Fuse with Red Neon Halo                                                                                                                    |                                                                                                                                                                                  |
| Plate Finish                                                                                                                                    | Sheer CFX Antique Brass                                                                                                                               |                                                                                                                                                                                  |
| Insert Colour                                                                                                                                   | Antique Brass/Red                                                                                                                                     |                                                                                                                                                                                  |
| EAN13 Barcode                                                                                                                                   | 5017504062958                                                                                                                                         |                                                                                                                                                                                  |
| Dimensions (Nominal)                                                                                                                            | Single: Height = 86.0mm Width = 86.0mm Depth = 1.5mm plate + 3.0mm gasket                                                                             |                                                                                                                                                                                  |
| Weight                                                                                                                                          | 178 GR                                                                                                                                                |                                                                                                                                                                                  |
| Fixing Hole Centres                                                                                                                             | Box Fixing = 60.3mm Grid Fixing = CFX Clips                                                                                                           |                                                                                                                                                                                  |
| Minimum Wall Box Depth                                                                                                                          | 35mm                                                                                                                                                  |                                                                                                                                                                                  |
| Switched Poles                                                                                                                                  | None                                                                                                                                                  |                                                                                                                                                                                  |
| Current Rating                                                                                                                                  | 13 Amp                                                                                                                                                |                                                                                                                                                                                  |
| Voltage                                                                                                                                         | 220/250V AC                                                                                                                                           |                                                                                                                                                                                  |
| Maximum Load                                                                                                                                    | 13 Amp                                                                                                                                                |                                                                                                                                                                                  |
| Mains Frequency                                                                                                                                 | 50Hz                                                                                                                                                  |                                                                                                                                                                                  |
| IP Rating                                                                                                                                       | IP2XD                                                                                                                                                 |                                                                                                                                                                                  |
| Contact Gap Minimum                                                                                                                             | 3mm                                                                                                                                                   |                                                                                                                                                                                  |
| Terminal Capacity 1                                                                                                                             | 3 x 2.5mm2                                                                                                                                            |                                                                                                                                                                                  |
| Terminal Capacity 2                                                                                                                             | 2 x 4mm2 Multi Strand                                                                                                                                 |                                                                                                                                                                                  |
| Terminal Capacity 3                                                                                                                             | 1 x 6mm2                                                                                                                                              |                                                                                                                                                                                  |
| Earth Terminal Capacity 1                                                                                                                       | 6 x 1mm2                                                                                                                                              |                                                                                                                                                                                  |
| Earth Terminal Capacity 2                                                                                                                       | 5 x 1.5mm2                                                                                                                                            |                                                                                                                                                                                  |
| Earth Terminal Capacity 3                                                                                                                       | 3 x 2.5mm2                                                                                                                                            |                                                                                                                                                                                  |
| Earth Terminal Capacity 4                                                                                                                       | 2 x 4mm2 Multi-strand                                                                                                                                 |                                                                                                                                                                                  |
| Earth Terminal Capacity 5                                                                                                                       | 1 x 6mm2                                                                                                                                              |                                                                                                                                                                                  |
| Product Class 1                                                                                                                                 | Must be earthed                                                                                                                                       |                                                                                                                                                                                  |
| Ambient Operating Temperature                                                                                                                   | -5° to +40°C                                                                                                                                          |                                                                                                                                                                                  |
| Recommended Location                                                                                                                            | Internal Use Only                                                                                                                                     |                                                                                                                                                                                  |
| Maximum Installation Altitude                                                                                                                   | 2000m                                                                                                                                                 |                                                                                                                                                                                  |
| Standard/Approval                                                                                                                               | BS 5733 with Fuselink to BS1362                                                                                                                       |                                                                                                                                                                                  |
| Patents and Trademarks                                                                                                                          | CFX is a Registered Trade Mark No 2398667 Trade Mark No. 2296586<br>Sheer CFX is a Registered Design under Reference Nos. R21 = 3020754 SS2 = 3020755 |                                                                                                                                                                                  |
| All products listed conform to current British or<br>European standard and the product information is<br>correct at the time of going to press. | All accessories are manufactured under an accredited BS EN ISO 9001 : 2015 Quality Management System.                                                 | It is the policy of the company to improve products as part of our development programme.  Therefore, we reserve the right to alter designs and dimensions without prior notice. |
| Illustrations and diagrams are reproduced within the limitations of reproduction and printing process and are not binding.                      | Due to manufacturing processes we cannot guarantee an exact colour match and shadings of of certain finishes.                                         | Correct as at 17 October 2018 10:43 AM<br>E&OE                                                                                                                                   |