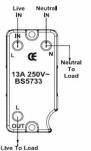

SL

# making connections beautifully

Wiring Accessories • Circuit Protection • Smart Lighting Control & Multi-room Audio

#### 89CFNAB-R

Sheer CFX Antique Brass 1 gang 13A Fuse with Neon Halo Antique Brass/Red

## Item Image



## Wiring



#### Dimensions



|                                                                                                                                                 | Live To Load                                                                                                                                          |                                                                                                                                                                                  |
|-------------------------------------------------------------------------------------------------------------------------------------------------|-------------------------------------------------------------------------------------------------------------------------------------------------------|-