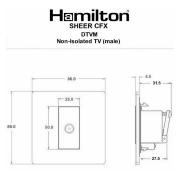

#### Dimensions

| Primary Range                                                                                                                                   | Sheer CFX - Designed to fit Folded Metal Wall Box Enclosures that comply with BS4662-2006.                                                            |                                                                                                                                                                                          |
|-------------------------------------------------------------------------------------------------------------------------------------------------|-------------------------------------------------------------------------------------------------------------------------------------------------------|------------------------------------------------------------------------------------------------------------------------------------------------------------------------------------------|
| Insert Type                                                                                                                                     | 1 gang Non-Isolated TV (Male) (DAB Compatible)                                                                                                        |                                                                                                                                                                                          |
| Plate Finish                                                                                                                                    | Sheer CFX Antique Brass                                                                                                                               |                                                                                                                                                                                          |
| Insert Colour                                                                                                                                   | Black                                                                                                                                                 |                                                                                                                                                                                          |
| EAN13 Barcode                                                                                                                                   | 5017504061517                                                                                                                                         |                                                                                                                                                                                          |
| Dimensions (Nominal)                                                                                                                            | Single: Height = 86.0mm Width = 86.0mm Depth = 1.5mm plate + 3.0mm gasket                                                                             |                                                                                                                                                                                          |
| Fixing Hole Centres                                                                                                                             | Box Fixing = 60.3mm Grid Fixing = CFX Clips                                                                                                           |                                                                                                                                                                                          |
| Minimum Wall Box Depth                                                                                                                          | 35mm                                                                                                                                                  |                                                                                                                                                                                          |
| Switched Poles                                                                                                                                  | N/A                                                                                                                                                   |                                                                                                                                                                                          |
| IP Rating                                                                                                                                       | IP2XD                                                                                                                                                 |                                                                                                                                                                                          |
| Contact Gap Minimum                                                                                                                             | N/A                                                                                                                                                   |                                                                                                                                                                                          |
| Earth Terminal Capacity 1                                                                                                                       | 5 x 1mm2                                                                                                                                              |                                                                                                                                                                                          |
| Earth Terminal Capacity 2                                                                                                                       | 4 x 1.5mm2                                                                                                                                            |                                                                                                                                                                                          |
| Earth Terminal Capacity 3                                                                                                                       | 3 x 2.5mm2                                                                                                                                            |                                                                                                                                                                                          |
| Earth Terminal Capacity 4                                                                                                                       | 1 x 4mm2 Multi-strand                                                                                                                                 |                                                                                                                                                                                          |
| Earth Terminal Capacity 5                                                                                                                       | 1 x 6mm2                                                                                                                                              |                                                                                                                                                                                          |
| Product Class 1                                                                                                                                 | Must be earthed (ref BS7671 415.2.1)                                                                                                                  |                                                                                                                                                                                          |
| Ambient Operating Temperature                                                                                                                   | -5° to +40°C                                                                                                                                          |                                                                                                                                                                                          |
| Recommended Location                                                                                                                            | Internal Use Only                                                                                                                                     |                                                                                                                                                                                          |
| Maximum Installation Altitude                                                                                                                   | 2000m                                                                                                                                                 |                                                                                                                                                                                          |
| EuroFix Additional Notes                                                                                                                        | TV Outlet (IEC 169-2 male socket) Usually used for FM (DAB) outlet                                                                                    |                                                                                                                                                                                          |
| Frequencies 1                                                                                                                                   | FM DC=5-2200 MHz                                                                                                                                      |                                                                                                                                                                                          |
| Patents and Trademarks                                                                                                                          | CFX is a Registered Trade Mark No 2398667 Trade Mark No. 2296586<br>Sheer CFX is a Registered Design under Reference Nos. R21 = 3020754 SS2 = 3020755 |                                                                                                                                                                                          |
| All products listed conform to current British or<br>European standard and the product information is<br>correct at the time of going to press. | All accessories are manufactured under an accredited BS EN ISO 9001 : 2015 Quality Management System.                                                 | It is the policy of the company to improve products<br>as part of our development programme.<br>Therefore, we reserve the right to alter designs<br>and dimensions without prior notice. |
| Illustrations and diagrams are reproduced within the limitations of reproduction and printing process and are not binding.                      | Due to manufacturing processes we cannot guarantee an exact colour match and shadings of of certain finishes.                                         | Correct as at 17 October 2018 10:43 AM<br>E&OE                                                                                                                                           |