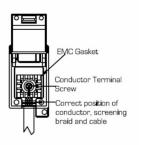

SL

# making connections beautifully

Wiring Accessories • Circuit Protection • Smart Lighting Control & Multi-room Audio

#### 89CDTVMB

Sheer CFX Antique Brass 1 gang Non-Isolated TV (Male) Black

## Item Image



## Wiring



#### Dimensions



| Primary Range                                                                                                                                   | Sheer CFX - Designed to fit Folded Metal Wall Box Enclosures that comply with BS4662-2006.                                                            |                                                                                                                                                                                          |
|-------------------------------------------------------------------------------------------------------------------------------------------------|-------------------------------------------------------------------------------------------------------------------------------------------------