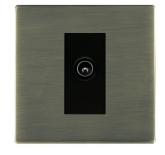

#### 89CDTVMB

Sheer CFX Antique Brass 1 gang Non-Isolated TV (Male) Black

## Item Image