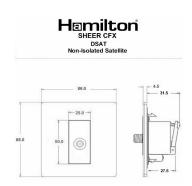

#### Dimensions

| Primary Range                                                                                                                                   | Sheer CFX - Designed to fit Folded Metal Wall Box Enclosures that comply with BS4662-2006.                                                            |                                                                                                                                                                                          |
|-------------------------------------------------------------------------------------------------------------------------------------------------|-------------------------------------------------------------------------------------------------------------------------------------------------------|------------------------------------------------------------------------------------------------------------------------------------------------------------------------------------------|
| Insert Type                                                                                                                                     | 1 gang Non-Isolated Satellite (DAB Compatible)                                                                                                        |                                                                                                                                                                                          |
| Plate Finish                                                                                                                                    | Sheer CFX Antique Brass                                                                                                                               |                                                                                                                                                                                          |
| Insert Colour                                                                                                                                   | Black                                                                                                                                                 |                                                                                                                                                                                          |
| EAN13 Barcode                                                                                                                                   | 5017504061524                                                                                                                                         |                                                                                                                                                                                          |
| Dimensions (Nominal)                                                                                                                            | Single: Height = 86.0mm Width = 86.0mm Depth = 1.5mm plate + 3.0mm gasket                                                                             |                                                                                                                                                                                          |
| Fixing Hole Centres                                                                                                                             | Box Fixing = 60.3mm Grid Fixing = CFX Clips                                                                                                           |                                                                                                                                                                                          |
| Minimum Wall Box Depth                                                                                                                          | 35mm                                                                                                                                                  |                                                                                                                                                                                          |
| Switched Poles                                                                                                                                  | N/A                                                                                                                                                   |                                                                                                                                                                                          |
| IP Rating                                                                                                                                       | IP2XD                                                                                                                                                 |                                                                                                                                                                                          |
| Contact Gap Minimum                                                                                                                             | N/A                                                                                                                                                   |                                                                                                                                                                                          |
| Earth Terminal Capacity 1                                                                                                                       | 5 x 1mm2                                                                                                                                              |                                                                                                                                                                                          |
| Earth Terminal Capacity 2                                                                                                                       | 4 x 1.5mm2                                                                                                                                            |                                                                                                                                                                                          |
| Earth Terminal Capacity 3                                                                                                                       | 3 x 2.5mm2                                                                                                                                            |                                                                                                                                                                                          |
| Earth Terminal Capacity 4                                                                                                                       | 1 x 4mm2 Multi-strand                                                                                                                                 |                                                                                                                                                                                          |
| Earth Terminal Capacity 5                                                                                                                       | 1 x 6mm2                                                                                                                                              |                                                                                                                                                                                          |
| Product Class 1                                                                                                                                 | Must be earthed (ref BS7671 415.2.1)                                                                                                                  |                                                                                                                                                                                          |
| Ambient Operating Temperature                                                                                                                   | -5° to +40°C                                                                                                                                          |                                                                                                                                                                                          |
| Recommended Location                                                                                                                            | Internal Use Only                                                                                                                                     |                                                                                                                                                                                          |
| Maximum Installation Altitude                                                                                                                   | 2000m                                                                                                                                                 |                                                                                                                                                                                          |
| Frequencies 1                                                                                                                                   | SAT DC=5-2200 MHz                                                                                                                                     |                                                                                                                                                                                          |
| Patents and Trademarks                                                                                                                          | CFX is a Registered Trade Mark No 2398667 Trade Mark No. 2296586<br>Sheer CFX is a Registered Design under Reference Nos. R21 = 3020754 SS2 = 3020755 |                                                                                                                                                                                          |
| All products listed conform to current British or<br>European standard and the product information is<br>correct at the time of going to press. | All accessories are manufactured under an accredited BS EN ISO 9001 : 2015 Quality Management System.                                                 | It is the policy of the company to improve products<br>as part of our development programme.<br>Therefore, we reserve the right to alter designs<br>and dimensions without prior notice. |
| Illustrations and diagrams are reproduced within the limitations of reproduction and printing process and are not binding.                      | Due to manufacturing processes we cannot guarantee an exact colour match and shadings of of certain finishes.                                         | Correct as at 17 October 2018 10:43 AM E&OE                                                                                                                                              |