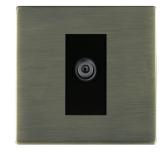

#### 89CDSATB

Sheer CFX Antique Brass 1 gang Non-Isolated Satellite Black

## Item Image