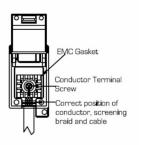

SL

# making connections beautifully

Wiring Accessories • Circuit Protection • Smart Lighting Control & Multi-room Audio

#### 89CDSATB

Sheer CFX Antique Brass 1 gang Non-Isolated Satellite Black

## Item Image



## Wiring



#### Dimensions



| Primary Range                                                                                                                                   | Sheer CFX - Designed to fit Folded Metal Wall Box Enclosures that comply with BS4662-2006.                                                            |                                                                                                                                                                                          |
|-------------------------------------------------------------------------------------------------------------------------------------------------|-------------------------------------------------------------------------------------------------------------------------------------------------