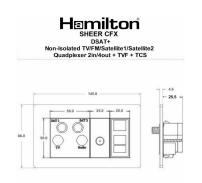

## 89CDSAT+B

Sheer CFX Antique Brass Non-Isolated TV+FM+SAT1+SAT2 Quadplexer 2in/4out +TVF+TCS (DAB Compatible) Black

Item Image

## Dimensions

| Primary Range                                                                                                                                   | Sheer CFX - Designed to fit Folded Metal Wall Box Enclosures that comply with BS4662-2006.                                                           |                                                                                                                                                                                  |
|-------------------------------------------------------------------------------------------------------------------------------------------------|------------------------------------------------------------------------------------------------------------------------------------------------------|----------------------------------------------------------------------------------------------------------------------------------------------------------------------------------|
| Insert Type                                                                                                                                     | Non-Isolated TV+FM+SAT1+SAT2 Quadplexer 2in/4out +TVF+TCS (DAB Compatible)                                                                           |                                                                                                                                                                                  |
| Plate Finish                                                                                                                                    | Sheer CFX Antique Brass                                                                                                                              |                                                                                                                                                                                  |
| Insert Colour                                                                                                                                   | Black                                                                                                                                                |                                                                                                                                                                                  |
| EAN13 Barcode                                                                                                                                   | 5017504061098                                                                                                                                        |                                                                                                                                                                                  |
| Dimensions (Nominal)                                                                                                                            | Double: Height = 86.0mm Width = 145.0mm Depth = 1.5mm plate + 3.0mm gasket                                                                           |                                                                                                                                                                                  |
| Fixing Hole Centres                                                                                                                             | Box Fixing = 120.6mm Grid Fixing = CFX Clips                                                                                                         |                                                                                                                                                                                  |
| Minimum Wall Box Depth                                                                                                                          | 35mm                                                                                                                                                 |                                                                                                                                                                                  |
| Switched Poles                                                                                                                                  | N/A                                                                                                                                                  |                                                                                                                                                                                  |
| IP Rating                                                                                                                                       | IP2XD                                                                                                                                                |                                                                                                                                                                                  |
| Contact Gap Minimum                                                                                                                             | N/A                                                                                                                                                  |                                                                                                                                                                                  |
| Earth Terminal Capacity 1                                                                                                                       | 5 x 1mm2                                                                                                                                             |                                                                                                                                                                                  |
| Earth Terminal Capacity 2                                                                                                                       | 4 x 1.5mm2                                                                                                                                           |                                                                                                                                                                                  |
| Earth Terminal Capacity 3                                                                                                                       | 3 x 2.5mm2                                                                                                                                           |                                                                                                                                                                                  |
| Earth Terminal Capacity 4                                                                                                                       | 1 x 4mm2 Multi-strand                                                                                                                                |                                                                                                                                                                                  |
| Earth Terminal Capacity 5                                                                                                                       | 1 x 6mm2                                                                                                                                             |                                                                                                                                                                                  |
| Product Class 1                                                                                                                                 | Must be earthed (ref BS7671 415.2.1)                                                                                                                 |                                                                                                                                                                                  |
| Ambient Operating Temperature                                                                                                                   | -5° to +40°C                                                                                                                                         |                                                                                                                                                                                  |
| Recommended Location                                                                                                                            | Internal Use Only                                                                                                                                    |                                                                                                                                                                                  |
| Maximum Installation Altitude                                                                                                                   | 2000m                                                                                                                                                |                                                                                                                                                                                  |
| EuroFix Additional Notes                                                                                                                        | Quadplexer for use with combined TV FM and Satellite Signals (DAB compatible) plus Telephone Slave and Female TV Socket                              |                                                                                                                                                                                  |
| Frequencies 1                                                                                                                                   | TV=5-68 MHz 125-860 MHz                                                                                                                              |                                                                                                                                                                                  |
| Frequencies 2                                                                                                                                   | FM=88-108 MHz                                                                                                                                        |                                                                                                                                                                                  |
| Frequencies 3                                                                                                                                   | SAT DC=950-2200 MHz                                                                                                                                  |                                                                                                                                                                                  |
| Frequencies 4                                                                                                                                   | TV DC=5-2200 MHz                                                                                                                                     |                                                                                                                                                                                  |
| Patents and Trademarks                                                                                                                          | CFX is a Registered Trade Mark No 2398667 Trade Mark No. 2296586<br>Sheer CFX is a Registered Design under Reference Nos. R21 = 3020754 SS2 =3020755 |                                                                                                                                                                                  |
| All products listed conform to current British or<br>European standard and the product information is<br>correct at the time of going to press. | All accessories are manufactured under an accredited BS EN ISO 9001 : 2015 Quality Management System.                                                | It is the policy of the company to improve products as part of our development programme.  Therefore, we reserve the right to alter designs and dimensions without prior notice. |
| Illustrations and diagrams are reproduced within the limitations of reproduction and printing                                                   | Due to manufacturing processes we cannot guarantee an exact colour match and shadings of                                                             | Correct as at 17 October 2018 10:43 AM<br>E&OE                                                                                                                                   |