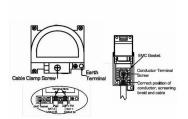

## Dimensions

| Primary Range                                                                                                                                   | Sheer CFX - Designed to fit Folded Metal Wall Box Enclosures that comply with BS4662-2006.                                                           |                                                                                                                                                                                  |
|-------------------------------------------------------------------------------------------------------------------------------------------------|------------------------------------------------------------------------------------------------------------------------------------------------------|----------------------------------------------------------------------------------------------------------------------------------------------------------------------------------|
| Insert Type                                                                                                                                     | Non-Isolated TV+FM+SAT1+SAT2 Quadplexer 2in/4out +TVF+TCS (DAB Compatible)                                                                           |                                                                                                                                                                                  |
| Plate Finish                                                                                                                                    | Sheer CFX Antique Brass                                                                                                                              |                                                                                                                                                                                  |
| Insert Colour                                                                                                                                   | Black                                                                                                                                                |                                                                                                                                                                                  |
| EAN13 Barcode                                                                                                                                   | 5017504061098                                                                                                                                        |                                                                                                                                                                                  |
| Dimensions (Nominal)                                                                                                                            | Double: Height = 86.0mm Width = 145.0mm Depth = 1.5mm plate + 3.0mm gasket                                                                           |                                                                                                                                                                                  |
| Fixing Hole Centres                                                                                                                             | Box Fixing = 120.6mm Grid Fixing = CFX Clips                                                                                                         |                                                                                                                                                                                  |
| Minimum Wall Box Depth                                                                                                                          | 35mm                                                                                                                                                 |                                                                                                                                                                                  |
| Switched Poles                                                                                                                                  | N/A                                                                                                                                                  |                                                                                                                                                                                  |
| IP Rating                                                                                                                                       | IP2XD                                                                                                                                                |                                                                                                                                                                                  |
| Contact Gap Minimum                                                                                                                             | N/A                                                                                                                                                  |                                                                                                                                                                                  |
| Earth Terminal Capacity 1                                                                                                                       | 5 x 1mm2                                                                                                                                             |                                                                                                                                                                                  |
| Earth Terminal Capacity 2                                                                                                                       | 4 x 1.5mm2                                                                                                                                           |                                                                                                                                                                                  |
| Earth Terminal Capacity 3                                                                                                                       | 3 x 2.5mm2                                                                                                                                           |                                                                                                                                                                                  |
| Earth Terminal Capacity 4                                                                                                                       | 1 x 4mm2 Multi-strand                                                                                                                                |                                                                                                                                                                                  |
| Earth Terminal Capacity 5                                                                                                                       | 1 x 6mm2                                                                                                                                             |                                                                                                                                                                                  |
| Product Class 1                                                                                                                                 | Must be earthed (ref BS7671 415.2.1)                                                                                                                 |                                                                                                                                                                                  |
| Ambient Operating Temperature                                                                                                                   | -5° to +40°C                                                                                                                                         |                                                                                                                                                                                  |
| Recommended Location                                                                                                                            | Internal Use Only                                                                                                                                    |                                                                                                                                                                                  |
| Maximum Installation Altitude                                                                                                                   | 2000m                                                                                                                                                |                                                                                                                                                                                  |
| EuroFix Additional Notes                                                                                                                        | Quadplexer for use with combined TV FM and Satellite Signals (DAB compatible) plus Telephone Slave and Female TV Socket                              |                                                                                                                                                                                  |
| Frequencies 1                                                                                                                                   | TV=5-68 MHz 125-860 MHz                                                                                                                              |                                                                                                                                                                                  |
| Frequencies 2                                                                                                                                   | FM=88-108 MHz                                                                                                                                        |                                                                                                                                                                                  |
| Frequencies 3                                                                                                                                   | SAT DC=950-2200 MHz                                                                                                                                  |                                                                                                                                                                                  |
| Frequencies 4                                                                                                                                   | TV DC=5-2200 MHz                                                                                                                                     |                                                                                                                                                                                  |
| Patents and Trademarks                                                                                                                          | CFX is a Registered Trade Mark No 2398667 Trade Mark No. 2296586<br>Sheer CFX is a Registered Design under Reference Nos. R21 = 3020754 SS2 =3020755 |                                                                                                                                                                                  |
| All products listed conform to current British or<br>European standard and the product information is<br>correct at the time of going to press. | All accessories are manufactured under an accredited BS EN ISO 9001 : 2015 Quality Management System.                                                | It is the policy of the company to improve products as part of our development programme.  Therefore, we reserve the right to alter designs and dimensions without prior notice. |
| Illustrations and diagrams are reproduced within the limitations of reproduction and printing                                                   | Due to manufacturing processes we cannot guarantee an exact colour match and shadings of                                                             | Correct as at 17 October 2018 10:43 AM<br>E&OE                                                                                                                                   |