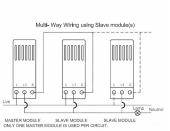

## 89C4XTSAB-B

Sheer CFX Antique Brass 4 gang Multi-Way Touch Slave Controller Antique Brass/Black

Item Image