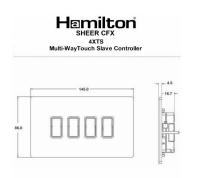

## 89C4XTSAB-B

Sheer CFX Antique Brass 4 gang Multi-Way Touch Slave Controller Antique Brass/Black

Item Image

## Dimensions

| Primary Range                 | Sheer CFX - Designed to fit Folded Metal Wall Box Enclosures that comply with BS4662-2006.                                                                                                                                                                      |
|-------------------------------|-----------------------------------------------------------------------------------------------------------------------------------------------------------------------------------------------------------------------------------------------------------------|
| Insert Type                   | 4 gang Multi-Way Touch Slave Controller                                                                                                                                                                                                                         |
| Plate Finish                  | Sheer CFX Antique Brass                                                                                                                                                                                                                                         |
| Insert Colour                 | Antique Brass/Black                                                                                                                                                                                                                                             |
| EAN13 Barcode                 | 5017504026516                                                                                                                                                                                                                                                   |
| Dimensions (Nominal)          | Double: Height = 86.0mm Width = 145.0mm Depth = 1.5mm plate + 3.0mm gasket                                                                                                                                                                                      |
| Fixing Hole Centres           | Box Fixing = 120.6mm Grid Fixing = CFX Clips                                                                                                                                                                                                                    |
| Minimum Wall Box Depth        | 35mm                                                                                                                                                                                                                                                            |
| Wattage                       | The same as Touch Master or Ceiling Dimmer                                                                                                                                                                                                                      |
| Switched Poles                | N/A                                                                                                                                                                                                                                                             |
| Current Rating                | The same as Touch Master or Ceiling Dimmer                                                                                                                                                                                                                      |
| Voltage                       | 220/250V AC                                                                                                                                                                                                                                                     |
| Maximum Load                  | The same as Touch Master                                                                                                                                                                                                                                        |
| Mains Frequency               | 50Hz                                                                                                                                                                                                                                                            |
| IP Rating                     | IP2XD                                                                                                                                                                                                                                                           |
| Contact Gap Minimum           | N/A                                                                                                                                                                                                                                                             |
| Terminal Capacity 1           | 2 x 1mm2                                                                                                                                                                                                                                                        |
| Terminal Capacity 2           | 2 x 1.5mm2                                                                                                                                                                                                                                                      |
| Earth Terminal Capacity 1     | 5 x 1mm2                                                                                                                                                                                                                                                        |
| Earth Terminal Capacity 2     | 4 x 1.5mm2                                                                                                                                                                                                                                                      |
| Earth Terminal Capacity 3     | 3 x 2.5mm2                                                                                                                                                                                                                                                      |
| Earth Terminal Capacity 4     | 1 x 4mm2 Multi-strand                                                                                                                                                                                                                                           |
| Earth Terminal Capacity 5     | 1 x 6mm2                                                                                                                                                                                                                                                        |
| Product Class 1               | Face plate must be earthed                                                                                                                                                                                                                                      |
| Ambient Operating Temperature | -5° to +40°C                                                                                                                                                                                                                                                    |
| Recommended Location          | Internal Use Only                                                                                                                                                                                                                                               |
| Maximum Installation Altitude | 2000m                                                                                                                                                                                                                                                           |
| Standard/Approval             | BS EN 60669-2-1                                                                                                                                                                                                                                                 |
| Additional Notes              | Tungsten filament GU10 lamps must be branded with a fuse base. When using mains voltagehalogen lamps- dimmers should be de-rated by 25%. When using mains voltage halogen load transformer - maximum rating is 210VA. To only be used with Touch Master Dimmers |
| Patents and Trademarks        | CFX is a Registered Trade Mark No 2398667 Trade Mark No. 2296586 Sheer CFX is a Registered Design under Reference Nos. R21 = 3020754 SS2 = 3020755                                                                                                              |
|                               |                                                                                                                                                                                                                                                                 |