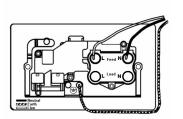

## 89C45SS1AB-B

Sheer CFX Antique Brass 45A Double Pole Rocker + Neon + 13A Switched Socket Red+Antique Brass/Black

Item Image

Wiring

Dimensions

| Primary Range                                                                                                                                   | Sheer CFX - Designed to fit Folded Metal Wall Box Enclosures that comply with BS4662-2006.                                                           |                                                                                                                                                                                  |
|-------------------------------------------------------------------------------------------------------------------------------------------------|------------------------------------------------------------------------------------------------------------------------------------------------------|----------------------------------------------------------------------------------------------------------------------------------------------------------------------------------|
| Insert Type                                                                                                                                     | 45A Double Pole Red Rocker + Neon + 13A Switched Socket                                                                                              |                                                                                                                                                                                  |
| Plate Finish                                                                                                                                    | Sheer CFX Antique Brass                                                                                                                              |                                                                                                                                                                                  |
| Insert Colour                                                                                                                                   | Red+Antique Brass/Black                                                                                                                              |                                                                                                                                                                                  |
| EAN13 Barcode                                                                                                                                   | 5017504062705                                                                                                                                        |                                                                                                                                                                                  |
| Dimensions (Nominal)                                                                                                                            | Double: Height = 86.0mm Width = 145.0mm Depth = 1.5mm plate + 3.0mm gasket                                                                           |                                                                                                                                                                                  |
| Fixing Hole Centres                                                                                                                             | Box Fixing = 120.6mm Grid Fixing = CFX Clips                                                                                                         |                                                                                                                                                                                  |
| Minimum Wall Box Depth                                                                                                                          | 35mm                                                                                                                                                 |                                                                                                                                                                                  |
| Switched Poles                                                                                                                                  | Double                                                                                                                                               |                                                                                                                                                                                  |
| Current Rating                                                                                                                                  | Switch 45 Amp Socket 13 Amp                                                                                                                          |                                                                                                                                                                                  |
| Voltage                                                                                                                                         | 220/250V AC                                                                                                                                          |                                                                                                                                                                                  |
| Maximum Load                                                                                                                                    | Switch 45 Amp Socket 13                                                                                                                              |                                                                                                                                                                                  |
| Mains Frequency                                                                                                                                 | 50Hz                                                                                                                                                 |                                                                                                                                                                                  |
| IP Rating                                                                                                                                       | IP2XD                                                                                                                                                |                                                                                                                                                                                  |
| Contact Gap Minimum                                                                                                                             | 3mm                                                                                                                                                  |                                                                                                                                                                                  |
| Terminal Capacity 1                                                                                                                             | 3 x 6mm2                                                                                                                                             |                                                                                                                                                                                  |
| Terminal Capacity 2                                                                                                                             | 2 x 10mm2                                                                                                                                            |                                                                                                                                                                                  |
| Terminal Capacity 3                                                                                                                             | 1 x 16mm2                                                                                                                                            |                                                                                                                                                                                  |
| Earth Terminal Capacity 1                                                                                                                       | 3 x 6mm2                                                                                                                                             |                                                                                                                                                                                  |
| Earth Terminal Capacity 2                                                                                                                       | 2 x 10mm2                                                                                                                                            |                                                                                                                                                                                  |
| Earth Terminal Capacity 3                                                                                                                       | 1 x 16mm2                                                                                                                                            |                                                                                                                                                                                  |
| Product Class 1                                                                                                                                 | Must be earthed                                                                                                                                      |                                                                                                                                                                                  |
| Ambient Operating Temperature                                                                                                                   | -5° to +40°C                                                                                                                                         |                                                                                                                                                                                  |
| Recommended Location                                                                                                                            | Internal Use Only                                                                                                                                    |                                                                                                                                                                                  |
| Maximum Installation Altitude                                                                                                                   | 2000m                                                                                                                                                |                                                                                                                                                                                  |
| Standard/Approval                                                                                                                               | BS 4177                                                                                                                                              |                                                                                                                                                                                  |
| Patents and Trademarks                                                                                                                          | CFX is a Registered Trade Mark No 2398667 Trade Mark No. 2296586<br>Sheer CFX is a Registered Design under Reference Nos. R21 = 3020754 SS2 =3020755 |                                                                                                                                                                                  |
| All products listed conform to current British or<br>European standard and the product information is<br>correct at the time of going to press. | All accessories are manufactured under an accredited BS EN ISO 9001 : 2015 Quality Management System.                                                | It is the policy of the company to improve products as part of our development programme.  Therefore, we reserve the right to alter designs and dimensions without prior notice. |
| Illustrations and diagrams are reproduced within the limitations of reproduction and printing process and are not binding.                      | Due to manufacturing processes we cannot guarantee an exact colour match and shadings of of certain finishes.                                        | Correct as at 17 October 2018 10:43 AM<br>E&OE                                                                                                                                   |