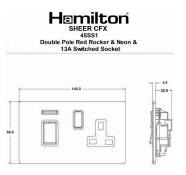

## 89C45SS1AB-B

Sheer CFX Antique Brass 45A Double Pole Rocker + Neon + 13A Switched Socket Red+Antique Brass/Black

Item Image

Wiring

Dimensions

| Primary Range                                                                                                                                   | Sheer CFX - Designed to fit Folded Metal Wall Box Enclosures that comply with BS4662-2006.                                                           |                                                                                                                                                                                  |
|-------------------------------------------------------------------------------------------------------------------------------------------------|------------------------------------------------------------------------------------------------------------------------------------------------------|----------------------------------------------------------------------------------------------------------------------------------------------------------------------------------|
| Insert Type                                                                                                                                     | 45A Double Pole Red Rocker + Neon + 13A Switched Socket                                                                                              |                                                                                                                                                                                  |
| Plate Finish                                                                                                                                    | Sheer CFX Antique Brass                                                                                                                              |                                                                                                                                                                                  |
| Insert Colour                                                                                                                                   | Red+Antique Brass/Black                                                                                                                              |                                                                                                                                                                                  |
| EAN13 Barcode                                                                                                                                   | 5017504062705                                                                                                                                        |                                                                                                                                                                                  |
| Dimensions (Nominal)                                                                                                                            | Double: Height = 86.0mm Width = 145.0mm Depth = 1.5mm plate + 3.0mm gasket                                                                           |                                                                                                                                                                                  |
| Fixing Hole Centres                                                                                                                             | Box Fixing = 120.6mm Grid Fixing = CFX Clips                                                                                                         |                                                                                                                                                                                  |
| Minimum Wall Box Depth                                                                                                                          | 35mm                                                                                                                                                 |                                                                                                                                                                                  |
| Switched Poles                                                                                                                                  | Double                                                                                                                                               |                                                                                                                                                                                  |
| Current Rating                                                                                                                                  | Switch 45 Amp Socket 13 Amp                                                                                                                          |                                                                                                                                                                                  |
| Voltage                                                                                                                                         | 220/250V AC                                                                                                                                          |                                                                                                                                                                                  |
| Maximum Load                                                                                                                                    | Switch 45 Amp Socket 13                                                                                                                              |                                                                                                                                                                                  |
| Mains Frequency                                                                                                                                 | 50Hz                                                                                                                                                 |                                                                                                                                                                                  |
| IP Rating                                                                                                                                       | IP2XD                                                                                                                                                |                                                                                                                                                                                  |
| Contact Gap Minimum                                                                                                                             | 3mm                                                                                                                                                  |                                                                                                                                                                                  |
| Terminal Capacity 1                                                                                                                             | 3 x 6mm2                                                                                                                                             |                                                                                                                                                                                  |
| Terminal Capacity 2                                                                                                                             | 2 x 10mm2                                                                                                                                            |                                                                                                                                                                                  |
| Terminal Capacity 3                                                                                                                             | 1 x 16mm2                                                                                                                                            |                                                                                                                                                                                  |
| Earth Terminal Capacity 1                                                                                                                       | 3 x 6mm2                                                                                                                                             |                                                                                                                                                                                  |
| Earth Terminal Capacity 2                                                                                                                       | 2 x 10mm2                                                                                                                                            |                                                                                                                                                                                  |
| Earth Terminal Capacity 3                                                                                                                       | 1 x 16mm2                                                                                                                                            |                                                                                                                                                                                  |
| Product Class 1                                                                                                                                 | Must be earthed                                                                                                                                      |                                                                                                                                                                                  |
| Ambient Operating Temperature                                                                                                                   | -5° to +40°C                                                                                                                                         |                                                                                                                                                                                  |
| Recommended Location                                                                                                                            | Internal Use Only                                                                                                                                    |                                                                                                                                                                                  |
| Maximum Installation Altitude                                                                                                                   | 2000m                                                                                                                                                |                                                                                                                                                                                  |
| Standard/Approval                                                                                                                               | BS 4177                                                                                                                                              |                                                                                                                                                                                  |
| Patents and Trademarks                                                                                                                          | CFX is a Registered Trade Mark No 2398667 Trade Mark No. 2296586<br>Sheer CFX is a Registered Design under Reference Nos. R21 = 3020754 SS2 =3020755 |                                                                                                                                                                                  |
| All products listed conform to current British or<br>European standard and the product information is<br>correct at the time of going to press. | All accessories are manufactured under an accredited BS EN ISO 9001 : 2015 Quality Management System.                                                | It is the policy of the company to improve products as part of our development programme.  Therefore, we reserve the right to alter designs and dimensions without prior notice. |
| Illustrations and diagrams are reproduced within the limitations of reproduction and printing process and are not binding.                      | Due to manufacturing processes we cannot guarantee an exact colour match and shadings of of certain finishes.                                        | Correct as at 17 October 2018 10:43 AM<br>E&OE                                                                                                                                   |