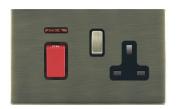

## 89C45SS1AB-B

Sheer CFX Antique Brass 45A Double Pole Rocker + Neon + 13A Switched Socket Red+Antique Brass/Black

Item Image

Wiring

Dimensions

| Primary Range                                                                                                                                   | Sheer CFX - Designed to fit Folded Metal Wall Box Enclosures that comply with BS4662-2006.                                                           |                                                                                                                                                                                  |
|-------------------------------------------------------------------------------------------------------------------------------------------------|------------------------------------------------------------------------------------------------------------------------------------------------------|----------------------------------------------------------------------------------------------------------------------------------------------------------------------------------|
| Insert Type                                                                                                                                     | 45A Double Pole Red Rocker + Neon + 13A Switched Socket                                                                                              |                                                                                                                                                                                  |
| Plate Finish                                                                                                                                    | Sheer CFX Antique Brass                                                                                                                              |                                                                                                                                                                                  |
| Insert Colour                                                                                                                                   | Red+Antique Brass/Black                                                                                                                              |                                                                                                                                                                                  |
| EAN13 Barcode                                                                                                                                   | 5017504062705                                                                                                                                        |                                                                                                                                                                                  |
| Dimensions (Nominal)                                                                                                                            | Double: Height = 86.0mm Width = 145.0mm Depth = 1.5mm plate + 3.0mm gasket                                                                           |                                                                                                                                                                                  |
| Fixing Hole Centres                                                                                                                             | Box Fixing = 120.6mm Grid Fixing = CFX Clips                                                                                                         |                                                                                                                                                                                  |
| Minimum Wall Box Depth                                                                                                                          | 35mm                                                                                                                                                 |                                                                                                                                                                                  |
| Switched Poles                                                                                                                                  | Double                                                                                                                                               |                                                                                                                                                                                  |
| Current Rating                                                                                                                                  | Switch 45 Amp Socket 13 Amp                                                                                                                          |                                                                                                                                                                                  |
| Voltage                                                                                                                                         | 220/250V AC                                                                                                                                          |                                                                                                                                                                                  |
| Maximum Load                                                                                                                                    | Switch 45 Amp Socket 13                                                                                                                              |                                                                                                                                                                                  |
| Mains Frequency                                                                                                                                 | 50Hz                                                                                                                                                 |                                                                                                                                                                                  |
| IP Rating                                                                                                                                       | IP2XD                                                                                                                                                |                                                                                                                                                                                  |
| Contact Gap Minimum                                                                                                                             | 3mm                                                                                                                                                  |                                                                                                                                                                                  |
| Terminal Capacity 1                                                                                                                             | 3 x 6mm2                                                                                                                                             |                                                                                                                                                                                  |
| Terminal Capacity 2                                                                                                                             | 2 x 10mm2                                                                                                                                            |                                                                                                                                                                                  |
| Terminal Capacity 3                                                                                                                             | 1 x 16mm2                                                                                                                                            |                                                                                                                                                                                  |
| Earth Terminal Capacity 1                                                                                                                       | 3 x 6mm2                                                                                                                                             |                                                                                                                                                                                  |
| Earth Terminal Capacity 2                                                                                                                       | 2 x 10mm2                                                                                                                                            |                                                                                                                                                                                  |
| Earth Terminal Capacity 3                                                                                                                       | 1 x 16mm2                                                                                                                                            |                                                                                                                                                                                  |
| Product Class 1                                                                                                                                 | Must be earthed                                                                                                                                      |                                                                                                                                                                                  |
| Ambient Operating Temperature                                                                                                                   | -5° to +40°C                                                                                                                                         |                                                                                                                                                                                  |
| Recommended Location                                                                                                                            | Internal Use Only                                                                                                                                    |                                                                                                                                                                                  |
| Maximum Installation Altitude                                                                                                                   | 2000m                                                                                                                                                |                                                                                                                                                                                  |
| Standard/Approval                                                                                                                               | BS 4177                                                                                                                                              |                                                                                                                                                                                  |
| Patents and Trademarks                                                                                                                          | CFX is a Registered Trade Mark No 2398667 Trade Mark No. 2296586<br>Sheer CFX is a Registered Design under Reference Nos. R21 = 3020754 SS2 =3020755 |                                                                                                                                                                                  |
| All products listed conform to current British or<br>European standard and the product information is<br>correct at the time of going to press. | All accessories are manufactured under an accredited BS EN ISO 9001 : 2015 Quality Management System.                                                | It is the policy of the company to improve products as part of our development programme.  Therefore, we reserve the right to alter designs and dimensions without prior notice. |
| Illustrations and diagrams are reproduced within the limitations of reproduction and printing process and are not binding.                      | Due to manufacturing processes we cannot guarantee an exact colour match and shadings of of certain finishes.                                        | Correct as at 17 October 2018 10:43 AM<br>E&OE                                                                                                                                   |