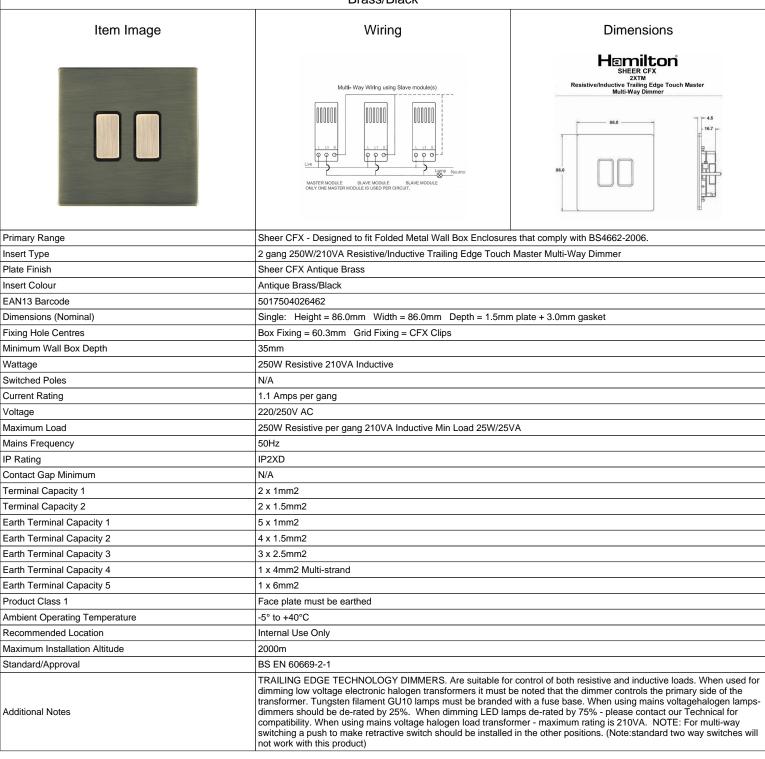

## 89C2XTMAB-B

Sheer CFX Antique Brass 2x250W/210VA Resistive/Inductive Trailing Edge Touch Master Multi-Way Dimmers Antique Brass/Black

SL

making connections beautifully

Wiring Accessories • Circuit Protection • Smart Lighting Control & Multi-room Audio