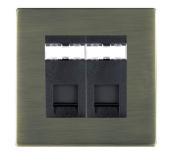

#### 89C2J45B

Sheer CFX Antique Brass 2 gang RJ45 CAT 5E Outlet - Unshielded Black

## Item Image