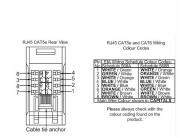

SL

# making connections beautifully

Wiring Accessories • Circuit Protection • Smart Lighting Control & Multi-room Audio

#### 89C2J45B

Sheer CFX Antique Brass 2 gang RJ45 CAT 5E Outlet - Unshielded Black

## Item Image



## Wiring



#### Dimensions



| Sheer CFX - Designed to fit Folded Metal Wall Box Enclosures that comply with BS4662-2006.                                                         |                                                                                                                                                                                                                                                                                                                                                                                                                                                                                                                                                                                                                                  |
|----------------