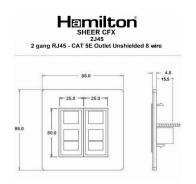

#### Dimensions

| Sheer CFX - Designed to fit Folded Metal Wall Box Enclosures that comply with BS4662-2006.                                                         |                                                                                                                                                                                                                                                                                                                                                                                                                                                                                                                                                                                                                                  |
|----------------------------------------------------------------------------------------------------------------------------------------------------|----------------------------------------------------------------------------------------------------------------------------------------------------------------------------------------------------------------------------------------------------------------------------------------------------------------------------------------------------------------------------------------------------------------------------------------------------------------------------------------------------------------------------------------------------------------------------------------------------------------------------------|
| 2 gang RJ45 CAT 5E Outlet - Unshielded                                                                                                             |                                                                                                                                                                                                                                                                                                                                                                                                                                                                                                                                                                                                                                  |
| Sheer CFX Antique Brass                                                                                                                            |                                                                                                                                                                                                                                                                                                                                                                                                                                                                                                                                                                                                                                  |
| Black                                                                                                                                              |                                                                                                                                                                                                                                                                                                                                                                                                                                                                                                                                                                                                                                  |
| 5017504061586                                                                                                                                      |                                                                                                                                                                                                                                                                                                                                                                                                                                                                                                                                                                                                                                  |
| Single: Height = 86.0mm Width = 86.0mm Depth = 1.5mm plate + 3.0mm gasket                                                                          |                                                                                                                                                                                                                                                                                                                                                                                                                                                                                                                                                                                                                                  |
| Box Fixing = 60.3mm Grid Fixing = CFX Clips                                                                                                        |                                                                                                                                                                                                                                                                                                                                                                                                                                                                                                                                                                                                                                  |
| 35mm                                                                                                                                               |                                                                                                                                                                                                                                                                                                                                                                                                                                                                                                                                                                                                                                  |
| N/A                                                                                                                                                |                                                                                                                                                                                                                                                                                                                                                                                                                                                                                                                                                                                                                                  |
| IP2XD                                                                                                                                              |                                                                                                                                                                                                                                                                                                                                                                                                                                                                                                                                                                                                                                  |
| N/A                                                                                                                                                |                                                                                                                                                                                                                                                                                                                                                                                                                                                                                                                                                                                                                                  |
| 5 x 1mm2                                                                                                                                           |                                                                                                                                                                                                                                                                                                                                                                                                                                                                                                                                                                                                                                  |
| 4 x 1.5mm2                                                                                                                                         |                                                                                                                                                                                                                                                                                                                                                                                                                                                                                                                                                                                                                                  |
| 3 x 2.5mm2                                                                                                                                         |                                                                                                                                                                                                                                                                                                                                                                                                                                                                                                                                                                                                                                  |
| 1 x 4mm2 Multi-strand                                                                                                                              |                                                                                                                                                                                                                                                                                                                                                                                                                                                                                                                                                                                                                                  |
| 1 x 6mm2                                                                                                                                           |                                                                                                                                                                                                                                                                                                                                                                                                                                                                                                                                                                                                                                  |
| Must be earthed (ref BS7671 415.2.1)                                                                                                               |                                                                                                                                                                                                                                                                                                                                                                                                                                                                                                                                                                                                                                  |
| -5° to +40°C                                                                                                                                       |                                                                                                                                                                                                                                                                                                                                                                                                                                                                                                                                                                                                                                  |
| Internal Use Only                                                                                                                                  |                                                                                                                                                                                                                                                                                                                                                                                                                                                                                                                                                                                                                                  |
| 2000m                                                                                                                                              |                                                                                                                                                                                                                                                                                                                                                                                                                                                                                                                                                                                                                                  |
| Can be used in both EIA 568A and EIA 568B wiriing schedules                                                                                        |                                                                                                                                                                                                                                                                                                                                                                                                                                                                                                                                                                                                                                  |
| CFX is a Registered Trade Mark No 2398667 Trade Mark No. 2296586 Sheer CFX is a Registered Design under Reference Nos. R21 = 3020754 SS2 = 3020755 |                                                                                                                                                                                                                                                                                                                                                                                                                                                                                                                                                                                                                                  |
| All accessories are manufactured under an accredited BS EN ISO 9001 : 2015 Quality Management System.                                              | It is the policy of the company to improve products as part of our development programme.  Therefore, we reserve the right to alter designs and dimensions without prior notice.                                                                                                                                                                                                                                                                                                                                                                                                                                                 |
| Due to manufacturing processes we cannot guarantee an exact colour match and shadings of of certain finishes.                                      | Correct as at 17 October 2018 10:43 AM E&OE                                                                                                                                                                                                                                                                                                                                                                                                                                                                                                                                                                                      |
|                                                                                                                                                    | 2 gang RJ45 CAT 5E Outlet - Unshielded Sheer CFX Antique Brass Black 5017504061586 Single: Height = 86.0mm Width = 86.0mm Depth = 1.5mm Box Fixing = 60.3mm Grid Fixing = CFX Clips 35mm N/A IP2XD N/A 5 x 1mm2 4 x 1.5mm2 3 x 2.5mm2 1 x 4mm2 Multi-strand 1 x 6mm2 Must be earthed (ref BS7671 415.2.1) -5° to +40°C Internal Use Only 2000m Can be used in both EIA 568A and EIA 568B wiriing schedule CFX is a Registered Trade Mark No 2398667 Trade Mark No Sheer CFX is a Registered Design under Reference Nos. R2 All accessories are manufactured under an accredited BS EN ISO 9001 : 2015 Quality Management System. |