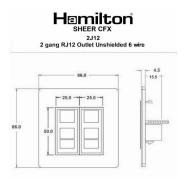

#### Dimensions

| Primary Range                                                                                                                                   | Sheer CFX - Designed to fit Folded Metal Wall Box Enclosures that comply with BS4662-2006.                                                           |                                                                                                                                                                                          |
|-------------------------------------------------------------------------------------------------------------------------------------------------|------------------------------------------------------------------------------------------------------------------------------------------------------|------------------------------------------------------------------------------------------------------------------------------------------------------------------------------------------|
| Insert Type                                                                                                                                     | 2 gang RJ12 Outlet - Unshielded                                                                                                                      |                                                                                                                                                                                          |
| Plate Finish                                                                                                                                    | Sheer CFX Antique Brass                                                                                                                              |                                                                                                                                                                                          |
| Insert Colour                                                                                                                                   | Black                                                                                                                                                |                                                                                                                                                                                          |
| EAN13 Barcode                                                                                                                                   | 5017504061562                                                                                                                                        |                                                                                                                                                                                          |
| Dimensions (Nominal)                                                                                                                            | Single: Height = 86.0mm Width = 86.0mm Depth = 1.5mm plate + 3.0mm gasket                                                                            |                                                                                                                                                                                          |
| Fixing Hole Centres                                                                                                                             | Box Fixing = 60.3mm Grid Fixing = CFX Clips                                                                                                          |                                                                                                                                                                                          |
| Minimum Wall Box Depth                                                                                                                          | 35mm                                                                                                                                                 |                                                                                                                                                                                          |
| Switched Poles                                                                                                                                  | N/A                                                                                                                                                  |                                                                                                                                                                                          |
| IP Rating                                                                                                                                       | IP2XD                                                                                                                                                |                                                                                                                                                                                          |
| Contact Gap Minimum                                                                                                                             | N/A                                                                                                                                                  |                                                                                                                                                                                          |
| Earth Terminal Capacity 1                                                                                                                       | 5 x 1mm2                                                                                                                                             |                                                                                                                                                                                          |
| Earth Terminal Capacity 2                                                                                                                       | 4 x 1.5mm2                                                                                                                                           |                                                                                                                                                                                          |
| Earth Terminal Capacity 3                                                                                                                       | 3 x 2.5mm2                                                                                                                                           |                                                                                                                                                                                          |
| Earth Terminal Capacity 4                                                                                                                       | 1 x 4mm2 Multi-strand                                                                                                                                |                                                                                                                                                                                          |
| Earth Terminal Capacity 5                                                                                                                       | 1 x 6mm2                                                                                                                                             |                                                                                                                                                                                          |
| Product Class 1                                                                                                                                 | Must be earthed (ref BS7671 415.2.1)                                                                                                                 |                                                                                                                                                                                          |
| Ambient Operating Temperature                                                                                                                   | -5° to +40°C                                                                                                                                         |                                                                                                                                                                                          |
| Recommended Location                                                                                                                            | Internal Use Only                                                                                                                                    |                                                                                                                                                                                          |
| Maximum Installation Altitude                                                                                                                   | 2000m                                                                                                                                                |                                                                                                                                                                                          |
| EuroFix Additional Notes                                                                                                                        | Can be used as either RJ11 (4 wires) or RJ12 (6 wires)                                                                                               |                                                                                                                                                                                          |
| Patents and Trademarks                                                                                                                          | CFX is a Registered Trade Mark No 2398667 Trade Mark No. 2296586<br>Sheer CFX is a Registered Design under Reference Nos. R21 = 3020754 SS2 =3020755 |                                                                                                                                                                                          |
| All products listed conform to current British or<br>European standard and the product information is<br>correct at the time of going to press. | All accessories are manufactured under an accredited BS EN ISO 9001 : 2015 Quality Management System.                                                | It is the policy of the company to improve products<br>as part of our development programme.<br>Therefore, we reserve the right to alter designs<br>and dimensions without prior notice. |
| Illustrations and diagrams are reproduced within the limitations of reproduction and printing process and are not binding.                      | Due to manufacturing processes we cannot guarantee an exact colour match and shadings of of certain finishes.                                        | Correct as at 17 October 2018 10:43 AM E&OE                                                                                                                                              |
|                                                                                                                                                 |                                                                                                                                                      |                                                                                                                                                                                          |