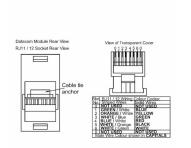

SL

# making connections beautifully

Wiring Accessories • Circuit Protection • Smart Lighting Control & Multi-room Audio

#### 89C2J12B

Sheer CFX Antique Brass 2 gang RJ12 Outlet - Unshielded Black

## Item Image



## Wiring



#### Dimensions



| Primary Range                                                                                                                                   | Sheer CFX - Designed to fit Folded Metal Wall Box Enclosures that comply with BS4662-2006.                                                           |                                                                                                                                                                                          |
|-------------------------------------------------------------------------------------------------------------------------------------------------|--------------------------------------------------------------------------------------------------------------------------------------------------