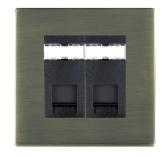

#### 89C2J12B

Sheer CFX Antique Brass 2 gang RJ12 Outlet - Unshielded Black

## Item Image