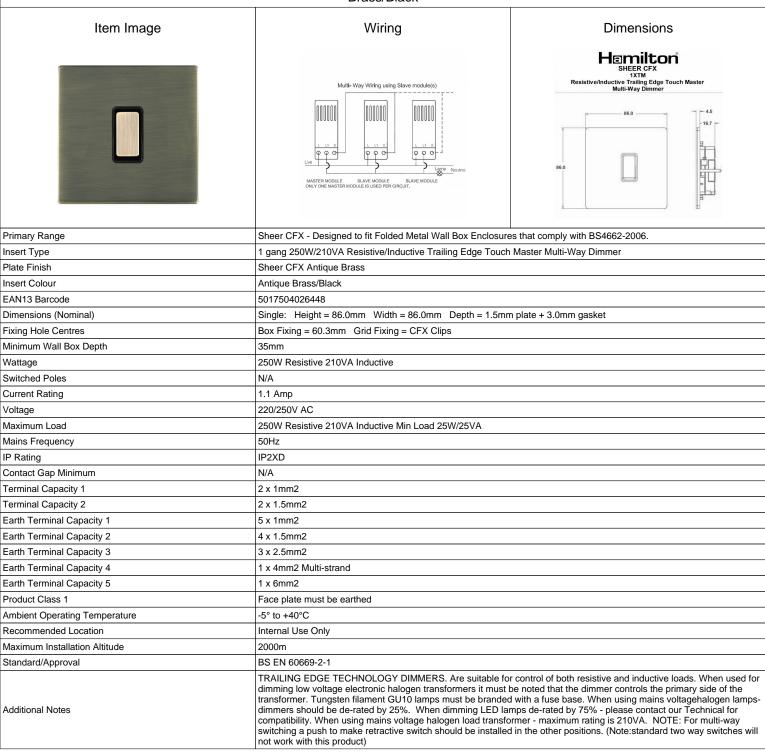

## 89C1XTMAB-B

Sheer CFX Antique Brass 1x250W/210VA Resistive/Inductive Trailing Edge Touch Master Multi-Way Dimmer Antique Brass/Black

SL

making connections beautifully

Wiring Accessories • Circuit Protection • Smart Lighting Control & Multi-room Audio