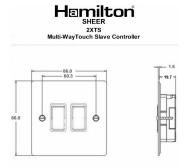

## 892XTSAB-B

Sheer Antique Brass 2 gang Multi-Way Touch Slave Controller Antique Brass/Black

Item Image

### Dimensions

| Primary Range                                                                                      | Sheer                                                                                                                                                                                                                                                           |                                                                                           |
|----------------------------------------------------------------------------------------------------|-----------------------------------------------------------------------------------------------------------------------------------------------------------------------------------------------------------------------------------------------------------------|-------------------------------------------------------------------------------------------|
| Insert Type                                                                                        | 2 gang Multi-Way Touch Slave Controller                                                                                                                                                                                                                         |                                                                                           |
| Plate Finish                                                                                       | Sheer GRID-IT Antique Brass                                                                                                                                                                                                                                     |                                                                                           |
| Insert Colour                                                                                      | Antique Brass/Black                                                                                                                                                                                                                                             |                                                                                           |
| EAN13 Barcode                                                                                      | 5028690891437                                                                                                                                                                                                                                                   |                                                                                           |
| Dimensions (Nominal)                                                                               | Single: Height = 86.0mm Width = 86.0mm Depth = 1.5mm                                                                                                                                                                                                            |                                                                                           |
| Fixing Hole Centres                                                                                | Box Fixing = 60.3mm Grid Fixing = 49.2mm                                                                                                                                                                                                                        |                                                                                           |
| Minimum Wall Box Depth                                                                             | 35mm                                                                                                                                                                                                                                                            |                                                                                           |
| Wattage                                                                                            | The same as Touch Master or Ceiling Dimmer                                                                                                                                                                                                                      |                                                                                           |
| Switched Poles                                                                                     | N/A                                                                                                                                                                                                                                                             |                                                                                           |
| Current Rating                                                                                     | The same as Touch Master or Ceiling Dimmer                                                                                                                                                                                                                      |                                                                                           |
| Voltage                                                                                            | 220/250V AC                                                                                                                                                                                                                                                     |                                                                                           |
| Maximum Load                                                                                       | The same as Touch Master                                                                                                                                                                                                                                        |                                                                                           |
| Mains Frequency                                                                                    | 50Hz                                                                                                                                                                                                                                                            |                                                                                           |
| IP Rating                                                                                          | IP2XD                                                                                                                                                                                                                                                           |                                                                                           |
| Contact Gap Minimum                                                                                | N/A                                                                                                                                                                                                                                                             |                                                                                           |
| Terminal Capacity 1                                                                                | 2 x 1mm2                                                                                                                                                                                                                                                        |                                                                                           |
| Terminal Capacity 2                                                                                | 2 x 1.5mm2                                                                                                                                                                                                                                                      |                                                                                           |
| Earth Terminal Capacity 1                                                                          | 5 x 1mm2                                                                                                                                                                                                                                                        |                                                                                           |
| Earth Terminal Capacity 2                                                                          | 4 x 1.5mm2                                                                                                                                                                                                                                                      |                                                                                           |
| Earth Terminal Capacity 3                                                                          | 3 x 2.5mm2                                                                                                                                                                                                                                                      |                                                                                           |
| Earth Terminal Capacity 4                                                                          | 1 x 4mm2 Multi-strand                                                                                                                                                                                                                                           |                                                                                           |
| Earth Terminal Capacity 5                                                                          | 1 x 6mm2                                                                                                                                                                                                                                                        |                                                                                           |
| Product Class 1                                                                                    | Face plate must be earthed                                                                                                                                                                                                                                      |                                                                                           |
| Ambient Operating Temperature                                                                      | -5° to +40°C                                                                                                                                                                                                                                                    |                                                                                           |
| Recommended Location                                                                               | Internal Use Only                                                                                                                                                                                                                                               |                                                                                           |
| Maximum Installation Altitude                                                                      | 2000m                                                                                                                                                                                                                                                           |                                                                                           |
| Standard/Approval                                                                                  | BS EN 60669-2-1                                                                                                                                                                                                                                                 |                                                                                           |
| Additional Notes                                                                                   | Tungsten filament GU10 lamps must be branded with a fuse base. When using mains voltagehalogen lamps- dimmers should be de-rated by 25%. When using mains voltage halogen load transformer - maximum rating is 210VA. To only be used with Touch Master Dimmers |                                                                                           |
| Patents and Trademarks                                                                             | Sheer is a Registered Trade Mark No. 2296586                                                                                                                                                                                                                    |                                                                                           |
| All products listed conform to current British or European standard and the product information is | All accessories are manufactured under an accredited BS EN ISO 9001 : 2015 Quality Management System.                                                                                                                                                           | It is the policy of the company to improve products as part of our development programme. |