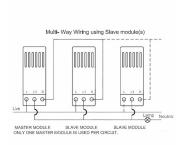

# making connections beautifully

Wiring Accessories • Circuit Protection • Smart Lighting Control & Multi-room Audio

## 892XTSAB-B

Sheer Antique Brass 2 gang Multi-Way Touch Slave Controller Antique Brass/Black

Item Image

## Wiring



### Dimensions



| Primary Range                                                                                      | Sheer                                                                                                                                                                                                                                                           |                                                                                           |
|----------------------------------------------------------------------------------------------------|---------------------------------------------------------------------------------------------------------------------------------------------------------------------------------------------------------------------------------