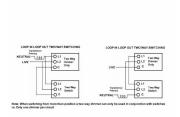

# making connections beautifully

Wiring Accessories • Circuit Protection • Smart Lighting Control & Multi-room Audio

## 892X2V

Sheer Antique Brass 2 gang 200VA Inductive Leading Edge Push On-Off Rotary 2 Way Switching Dimmers Antique Brass

Item Image

## Wiring



### Dimensions



| Primary Range                                                                                      | Sheer                                                                                                                                                                                                                                                                                                                                       |                                                                                           |  |
|----------------------------------------------------------------------------------------------------|--------------------------------------------------------------------------------------------------------------------------------------------------