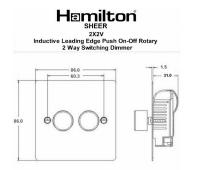

## 892X2V

Sheer Antique Brass 2 gang 200VA Inductive Leading Edge Push On-Off Rotary 2 Way Switching Dimmers Antique Brass

Item Image

### Dimensions

| Primary Range                                                                                      | Sheer                                                                                                                                                                                                                                                                                                                                       |                                                                                           |  |
|----------------------------------------------------------------------------------------------------|---------------------------------------------------------------------------------------------------------------------------------------------------------------------------------------------------------------------------------------------------------------------------------------------------------------------------------------------|-------------------------------------------------------------------------------------------|--|
| Insert Type                                                                                        | 2 gang 200VA Inductive Leading Edge Push On-Off Rotary 2 Way Switching Dimmers                                                                                                                                                                                                                                                              |                                                                                           |  |
| Plate Finish                                                                                       | Sheer Box Antique Brass                                                                                                                                                                                                                                                                                                                     |                                                                                           |  |
| Insert Colour                                                                                      | Antique Brass                                                                                                                                                                                                                                                                                                                               |                                                                                           |  |
| EAN13 Barcode                                                                                      | 5017503899128                                                                                                                                                                                                                                                                                                                               |                                                                                           |  |
| Dimensions (Nominal)                                                                               | Single: Height = 86.0mm Width = 86.0mm Depth = 1.5mm                                                                                                                                                                                                                                                                                        | Single: Height = 86.0mm Width = 86.0mm Depth = 1.5mm                                      |  |
| Fixing Hole Centres                                                                                | Box Fixing = 60.3mm Grid Fixing = N/A                                                                                                                                                                                                                                                                                                       | Box Fixing = 60.3mm Grid Fixing = N/A                                                     |  |
| Minimum Wall Box Depth                                                                             | 35mm                                                                                                                                                                                                                                                                                                                                        |                                                                                           |  |
| Wattage                                                                                            | 200VA (low voltage) per gang                                                                                                                                                                                                                                                                                                                |                                                                                           |  |
| Switched Poles                                                                                     | Single                                                                                                                                                                                                                                                                                                                                      |                                                                                           |  |
| Current Rating                                                                                     | 0.8 Amp                                                                                                                                                                                                                                                                                                                                     |                                                                                           |  |
| Voltage                                                                                            | 220/250V AC                                                                                                                                                                                                                                                                                                                                 |                                                                                           |  |
| Maximum Load                                                                                       | 200VA per gang (low voltage) Min Load 25VA                                                                                                                                                                                                                                                                                                  |                                                                                           |  |
| Mains Frequency                                                                                    | 50Hz                                                                                                                                                                                                                                                                                                                                        |                                                                                           |  |
| IP Rating                                                                                          | IP2XD                                                                                                                                                                                                                                                                                                                                       |                                                                                           |  |
| Contact Gap Minimum                                                                                | None                                                                                                                                                                                                                                                                                                                                        |                                                                                           |  |
| Terminal Capacity 1                                                                                | 2 x 1mm2                                                                                                                                                                                                                                                                                                                                    |                                                                                           |  |
| Terminal Capacity 2                                                                                | 2 x 1.5mm2                                                                                                                                                                                                                                                                                                                                  |                                                                                           |  |
| Earth Terminal Capacity 1                                                                          | 5 x 1mm2                                                                                                                                                                                                                                                                                                                                    |                                                                                           |  |
| Earth Terminal Capacity 2                                                                          | 4 x 1.5mm2                                                                                                                                                                                                                                                                                                                                  |                                                                                           |  |
| Earth Terminal Capacity 3                                                                          | 3 x 2.5mm2                                                                                                                                                                                                                                                                                                                                  |                                                                                           |  |
| Earth Terminal Capacity 4                                                                          | 1 x 4mm2 Multi-strand                                                                                                                                                                                                                                                                                                                       |                                                                                           |  |
| Earth Terminal Capacity 5                                                                          | 1 x 6mm2                                                                                                                                                                                                                                                                                                                                    |                                                                                           |  |
| Product Class 1                                                                                    | Face plate must be earthed                                                                                                                                                                                                                                                                                                                  |                                                                                           |  |
| Ambient Operating Temperature                                                                      | -5° to +40°C                                                                                                                                                                                                                                                                                                                                |                                                                                           |  |
| Recommended Location                                                                               | Internal Use Only                                                                                                                                                                                                                                                                                                                           |                                                                                           |  |
| Maximum Installation Altitude                                                                      | 2000m                                                                                                                                                                                                                                                                                                                                       |                                                                                           |  |
| Standard/Approval                                                                                  | BS EN 60669-1                                                                                                                                                                                                                                                                                                                               |                                                                                           |  |
| Additional Notes                                                                                   | LEADING EDGE TECHNOLOGY DIMMERS for use with low voltage toroidal transformers and some LED lamps. When dimming LED lamps de-rated by 75% - please contact our Technical for compatibility. NOTE:It is recommended to contact the manufacturer of the transformer to confirm that it is dimmable and is considered to be an inductive load. |                                                                                           |  |
| Patents and Trademarks                                                                             | Sheer is a Registered Trade Mark No. 2296586                                                                                                                                                                                                                                                                                                |                                                                                           |  |
| All products listed conform to current British or European standard and the product information is | All accessories are manufactured under an accredited BS EN ISO 9001 : 2015 Quality Management System.                                                                                                                                                                                                                                       | It is the policy of the company to improve products as part of our development programme. |  |