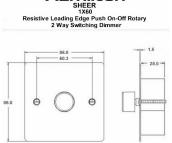

### 891X60

Sheer Antique Brass 1 gang 600W Resistive Leading Edge Push On-Off Rotary 2 Way Switching Dimmer Antique Brass

Item Image

## **Dimensions** Hamilton

| Primary Range                                                                                                                                   | Sheer                                                                                                                                                                                                                              |                                                                                                                                                                                  |
|-------------------------------------------------------------------------------------------------------------------------------------------------|------------------------------------------------------------------------------------------------------------------------------------------------------------------------------------------------------------------------------------|----------------------------------------------------------------------------------------------------------------------------------------------------------------------------------|
| Insert Type                                                                                                                                     | 1 gang 600W Resistive Leading Edge Push On-Off Rotary 2 Way Switching Dimmer                                                                                                                                                       |                                                                                                                                                                                  |
| Plate Finish                                                                                                                                    | Sheer Box Antique Brass                                                                                                                                                                                                            |                                                                                                                                                                                  |
| Insert Colour                                                                                                                                   | Antique Brass                                                                                                                                                                                                                      |                                                                                                                                                                                  |
| EAN13 Barcode                                                                                                                                   | 5017503899456                                                                                                                                                                                                                      |                                                                                                                                                                                  |
| Dimensions (Nominal)                                                                                                                            | Single: Height = 86.0mm Width = 86.0mm Depth = 1.5mm                                                                                                                                                                               |                                                                                                                                                                                  |
| Fixing Hole Centres                                                                                                                             | Box Fixing = 60.3mm Grid Fixing = N/A                                                                                                                                                                                              |                                                                                                                                                                                  |
| Minimum Wall Box Depth                                                                                                                          | 35mm                                                                                                                                                                                                                               |                                                                                                                                                                                  |
| Wattage                                                                                                                                         | 600W                                                                                                                                                                                                                               |                                                                                                                                                                                  |
| Switched Poles                                                                                                                                  | Single                                                                                                                                                                                                                             |                                                                                                                                                                                  |
| Current Rating                                                                                                                                  | 2.5 Amp                                                                                                                                                                                                                            |                                                                                                                                                                                  |
| Voltage                                                                                                                                         | 220/250V AC                                                                                                                                                                                                                        |                                                                                                                                                                                  |
| Maximum Load                                                                                                                                    | 600W resistive Min Load 100W                                                                                                                                                                                                       |                                                                                                                                                                                  |
| Mains Frequency                                                                                                                                 | 50Hz                                                                                                                                                                                                                               |                                                                                                                                                                                  |
| IP Rating                                                                                                                                       | IP2XD                                                                                                                                                                                                                              |                                                                                                                                                                                  |
| Contact Gap Minimum                                                                                                                             | N/A                                                                                                                                                                                                                                |                                                                                                                                                                                  |
| Terminal Capacity 1                                                                                                                             | 2 x 1mm2                                                                                                                                                                                                                           |                                                                                                                                                                                  |
| Terminal Capacity 2                                                                                                                             | 2 x 1.5mm2                                                                                                                                                                                                                         |                                                                                                                                                                                  |
| Earth Terminal Capacity 1                                                                                                                       | 5 x 1mm2                                                                                                                                                                                                                           |                                                                                                                                                                                  |
| Earth Terminal Capacity 2                                                                                                                       | 4 x 1.5mm2                                                                                                                                                                                                                         |                                                                                                                                                                                  |
| Earth Terminal Capacity 3                                                                                                                       | 3 x 2.5mm2                                                                                                                                                                                                                         |                                                                                                                                                                                  |
| Earth Terminal Capacity 4                                                                                                                       | 1 x 4mm2 Multi-strand                                                                                                                                                                                                              |                                                                                                                                                                                  |
| Earth Terminal Capacity 5                                                                                                                       | 1 x 6mm2                                                                                                                                                                                                                           |                                                                                                                                                                                  |
| Product Class 1                                                                                                                                 | Face plate must be earthed                                                                                                                                                                                                         |                                                                                                                                                                                  |
| Ambient Operating Temperature                                                                                                                   | -5° to +40°C                                                                                                                                                                                                                       |                                                                                                                                                                                  |
| Recommended Location                                                                                                                            | Internal Use Only                                                                                                                                                                                                                  |                                                                                                                                                                                  |
| Maximum Installation Altitude                                                                                                                   | 2000m                                                                                                                                                                                                                              |                                                                                                                                                                                  |
| Standard/Approval                                                                                                                               | BS EN 60669-2-1                                                                                                                                                                                                                    |                                                                                                                                                                                  |
| Additional Notes                                                                                                                                | Tungsten filament GU10 lamps must be branded with a fuse base. When using mains voltage halogen lamps- dimmers should be de-rated by 25%. When dimming LED lamps de-rated by 75% - please contact our Technical for compatibility. |                                                                                                                                                                                  |
| Patents and Trademarks                                                                                                                          | Sheer is a Registered Trade Mark No. 2296586                                                                                                                                                                                       |                                                                                                                                                                                  |
| All products listed conform to current British or<br>European standard and the product information is<br>correct at the time of going to press. | All accessories are manufactured under an accredited BS EN ISO 9001 : 2015 Quality Management System.                                                                                                                              | It is the policy of the company to improve products as part of our development programme.  Therefore, we reserve the right to alter designs and dimensions without pricy notice. |