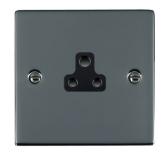

SL

## making connections beautifully

Wiring Accessories • Circuit Protection • Smart Lighting Control & Multi-room Audio

## 88US2B

Sheer Black Nickel 1 gang 2A Unswitched Socket Black

## Item Image







## **Dimensions**



| Primary Range                                                                                                                                   | Sheer                                                                                                         |                                                                                                                                                                                  |
|-------------------------------------------------------------------------------------------------------------------------------------------------|---------------------------------------------------------------------------------------------------------------|---------------------------------------------------------------------------