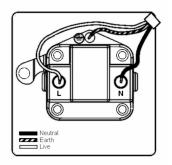

## **Dimensions**

| Primary Range                                                                                                                                   | Sheer                                                                                                         |                                                                                                                                                                                  |
|-------------------------------------------------------------------------------------------------------------------------------------------------|---------------------------------------------------------------------------------------------------------------|----------------------------------------------------------------------------------------------------------------------------------------------------------------------------------|
| Insert Type                                                                                                                                     | 1 gang 2A Unswitched Socket                                                                                   |                                                                                                                                                                                  |
| Plate Finish                                                                                                                                    | Sheer Box Black Nickel                                                                                        |                                                                                                                                                                                  |
| Insert Colour                                                                                                                                   | Black                                                                                                         |                                                                                                                                                                                  |
| EAN13 Barcode                                                                                                                                   | 5017503881048                                                                                                 |                                                                                                                                                                                  |
| Dimensions (Nominal)                                                                                                                            | Single: Height = 86.0mm Width = 86.0mm Depth = 1.5mm                                                          |                                                                                                                                                                                  |
| Weight                                                                                                                                          | 130 GR                                                                                                        |                                                                                                                                                                                  |
| Fixing Hole Centres                                                                                                                             | Box Fixing = 60.3mm Grid Fixing = N/A                                                                         |                                                                                                                                                                                  |
| Minimum Wall Box Depth                                                                                                                          | 35mm                                                                                                          |                                                                                                                                                                                  |
| Switched Poles                                                                                                                                  | None                                                                                                          |                                                                                                                                                                                  |
| Current Rating                                                                                                                                  | 2 Amp                                                                                                         |                                                                                                                                                                                  |
| Voltage                                                                                                                                         | 220/250V AC                                                                                                   |                                                                                                                                                                                  |
| Maximum Load                                                                                                                                    | 2 Amp                                                                                                         |                                                                                                                                                                                  |
| Mains Frequency                                                                                                                                 | 50Hz                                                                                                          |                                                                                                                                                                                  |
| IP Rating                                                                                                                                       | IP2XD                                                                                                         |                                                                                                                                                                                  |
| Contact Gap Minimum                                                                                                                             | None                                                                                                          |                                                                                                                                                                                  |
| Terminal Capacity 1                                                                                                                             | 5 x 1mm2                                                                                                      |                                                                                                                                                                                  |
| Terminal Capacity 2                                                                                                                             | 4 x 1.5mm2                                                                                                    |                                                                                                                                                                                  |
| Terminal Capacity 3                                                                                                                             | 2 x 2.5mm2                                                                                                    |                                                                                                                                                                                  |
| Terminal Capacity 4                                                                                                                             | 1 x 4mm2                                                                                                      |                                                                                                                                                                                  |
| Earth Terminal Capacity 1                                                                                                                       | 5 x 1mm2                                                                                                      |                                                                                                                                                                                  |
| Earth Terminal Capacity 2                                                                                                                       | 4 x 1.5mm2                                                                                                    |                                                                                                                                                                                  |
| Earth Terminal Capacity 3                                                                                                                       | 2 x 2.5mm2                                                                                                    |                                                                                                                                                                                  |
| Earth Terminal Capacity 4                                                                                                                       | 1 x 4mm2                                                                                                      |                                                                                                                                                                                  |
| Product Class 1                                                                                                                                 | Must be earthed                                                                                               |                                                                                                                                                                                  |
| Ambient Operating Temperature                                                                                                                   | -5° to +40°C                                                                                                  |                                                                                                                                                                                  |
| Recommended Location                                                                                                                            | Internal Use Only                                                                                             |                                                                                                                                                                                  |
| Maximum Installation Altitude                                                                                                                   | 2000m                                                                                                         |                                                                                                                                                                                  |
| Standard/Approval                                                                                                                               | BS 546                                                                                                        |                                                                                                                                                                                  |
| Additional Notes                                                                                                                                | Shuttered: Yes                                                                                                |                                                                                                                                                                                  |
| Patents and Trademarks                                                                                                                          | Sheer is a Registered Trade Mark No. 2296586                                                                  |                                                                                                                                                                                  |
| All products listed conform to current British or<br>European standard and the product information is<br>correct at the time of going to press. | All accessories are manufactured under an accredited BS EN ISO 9001 : 2015 Quality Management System.         | It is the policy of the company to improve products as part of our development programme.  Therefore, we reserve the right to alter designs and dimensions without prior notice. |
| Illustrations and diagrams are reproduced within the limitations of reproduction and printing process and are not binding.                      | Due to manufacturing processes we cannot guarantee an exact colour match and shadings of of certain finishes. | Correct as at 17 October 2018 10:02 AM E&OE                                                                                                                                      |
|                                                                                                                                                 |                                                                                                               | E&C                                                                                                                                                                              |