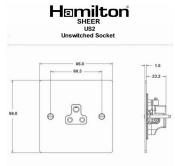

## **Dimensions**

| Primary Range                                                                                                                                   | Sheer                                                                                                         |                                                                                                                                                                                  |
|-------------------------------------------------------------------------------------------------------------------------------------------------|---------------------------------------------------------------------------------------------------------------|----------------------------------------------------------------------------------------------------------------------------------------------------------------------------------|
| Insert Type                                                                                                                                     | 1 gang 2A Unswitched Socket                                                                                   |                                                                                                                                                                                  |
| Plate Finish                                                                                                                                    | Sheer Box Black Nickel                                                                                        |                                                                                                                                                                                  |
| Insert Colour                                                                                                                                   | Black                                                                                                         |                                                                                                                                                                                  |
| EAN13 Barcode                                                                                                                                   | 5017503881048                                                                                                 |                                                                                                                                                                                  |
| Dimensions (Nominal)                                                                                                                            | Single: Height = 86.0mm Width = 86.0mm Depth = 1.5mm                                                          |                                                                                                                                                                                  |
| Weight                                                                                                                                          | 130 GR                                                                                                        |                                                                                                                                                                                  |
| Fixing Hole Centres                                                                                                                             | Box Fixing = 60.3mm Grid Fixing = N/A                                                                         |                                                                                                                                                                                  |
| Minimum Wall Box Depth                                                                                                                          | 35mm                                                                                                          |                                                                                                                                                                                  |
| Switched Poles                                                                                                                                  | None                                                                                                          |                                                                                                                                                                                  |
| Current Rating                                                                                                                                  | 2 Amp                                                                                                         |                                                                                                                                                                                  |
| Voltage                                                                                                                                         | 220/250V AC                                                                                                   |                                                                                                                                                                                  |
| Maximum Load                                                                                                                                    | 2 Amp                                                                                                         |                                                                                                                                                                                  |
| Mains Frequency                                                                                                                                 | 50Hz                                                                                                          |                                                                                                                                                                                  |
| IP Rating                                                                                                                                       | IP2XD                                                                                                         |                                                                                                                                                                                  |
| Contact Gap Minimum                                                                                                                             | None                                                                                                          |                                                                                                                                                                                  |
| Terminal Capacity 1                                                                                                                             | 5 x 1mm2                                                                                                      |                                                                                                                                                                                  |
| Terminal Capacity 2                                                                                                                             | 4 x 1.5mm2                                                                                                    |                                                                                                                                                                                  |
| Terminal Capacity 3                                                                                                                             | 2 x 2.5mm2                                                                                                    |                                                                                                                                                                                  |
| Terminal Capacity 4                                                                                                                             | 1 x 4mm2                                                                                                      |                                                                                                                                                                                  |
| Earth Terminal Capacity 1                                                                                                                       | 5 x 1mm2                                                                                                      |                                                                                                                                                                                  |
| Earth Terminal Capacity 2                                                                                                                       | 4 x 1.5mm2                                                                                                    |                                                                                                                                                                                  |
| Earth Terminal Capacity 3                                                                                                                       | 2 x 2.5mm2                                                                                                    |                                                                                                                                                                                  |
| Earth Terminal Capacity 4                                                                                                                       | 1 x 4mm2                                                                                                      |                                                                                                                                                                                  |
| Product Class 1                                                                                                                                 | Must be earthed                                                                                               |                                                                                                                                                                                  |
| Ambient Operating Temperature                                                                                                                   | -5° to +40°C                                                                                                  |                                                                                                                                                                                  |
| Recommended Location                                                                                                                            | Internal Use Only                                                                                             |                                                                                                                                                                                  |
| Maximum Installation Altitude                                                                                                                   | 2000m                                                                                                         |                                                                                                                                                                                  |
| Standard/Approval                                                                                                                               | BS 546                                                                                                        |                                                                                                                                                                                  |
| Additional Notes                                                                                                                                | Shuttered: Yes                                                                                                |                                                                                                                                                                                  |
| Patents and Trademarks                                                                                                                          | Sheer is a Registered Trade Mark No. 2296586                                                                  |                                                                                                                                                                                  |
| All products listed conform to current British or<br>European standard and the product information is<br>correct at the time of going to press. | All accessories are manufactured under an accredited BS EN ISO 9001 : 2015 Quality Management System.         | It is the policy of the company to improve products as part of our development programme.  Therefore, we reserve the right to alter designs and dimensions without prior notice. |
| Illustrations and diagrams are reproduced within the limitations of reproduction and printing process and are not binding.                      | Due to manufacturing processes we cannot guarantee an exact colour match and shadings of of certain finishes. | Correct as at 17 October 2018 10:02 AM E&OE                                                                                                                                      |
|                                                                                                                                                 |                                                                                                               | E&C                                                                                                                                                                              |