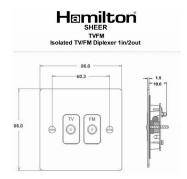

#### **Dimensions**

| Primary Range                                                                                                                                   | Sheer                                                                                                         |                                                                                                                                                                                          |
|-------------------------------------------------------------------------------------------------------------------------------------------------|---------------------------------------------------------------------------------------------------------------|------------------------------------------------------------------------------------------------------------------------------------------------------------------------------------------|
| Insert Type                                                                                                                                     | Isolated TV/FM Diplexer 1in/2out                                                                              |                                                                                                                                                                                          |
| Plate Finish                                                                                                                                    | Sheer Box Black Nickel                                                                                        |                                                                                                                                                                                          |
| Insert Colour                                                                                                                                   | Black                                                                                                         |                                                                                                                                                                                          |
| EAN13 Barcode                                                                                                                                   | 5017503881635                                                                                                 |                                                                                                                                                                                          |
| Dimensions (Nominal)                                                                                                                            | Single: Height = 86.0mm Width = 86.0mm Depth = 1.5mm                                                          |                                                                                                                                                                                          |
| Fixing Hole Centres                                                                                                                             | Box Fixing = 60.3mm Grid Fixing = N/A                                                                         |                                                                                                                                                                                          |
| Minimum Wall Box Depth                                                                                                                          | 25mm                                                                                                          |                                                                                                                                                                                          |
| Switched Poles                                                                                                                                  | N/A                                                                                                           |                                                                                                                                                                                          |
| IP Rating                                                                                                                                       | IP2XD                                                                                                         |                                                                                                                                                                                          |
| Contact Gap Minimum                                                                                                                             | N/A                                                                                                           |                                                                                                                                                                                          |
| Earth Terminal Capacity 1                                                                                                                       | 5 x 1mm2                                                                                                      |                                                                                                                                                                                          |
| Earth Terminal Capacity 2                                                                                                                       | 4 x 1.5mm2                                                                                                    |                                                                                                                                                                                          |
| Earth Terminal Capacity 3                                                                                                                       | 3 x 2.5mm2                                                                                                    |                                                                                                                                                                                          |
| Earth Terminal Capacity 4                                                                                                                       | 1 x 4mm2 Multi-strand                                                                                         |                                                                                                                                                                                          |
| Earth Terminal Capacity 5                                                                                                                       | 1 x 6mm2                                                                                                      |                                                                                                                                                                                          |
| Product Class 1                                                                                                                                 | Must be earthed (ref BS7671 415.2.1)                                                                          |                                                                                                                                                                                          |
| Ambient Operating Temperature                                                                                                                   | -5° to +40°C                                                                                                  |                                                                                                                                                                                          |
| Recommended Location                                                                                                                            | Internal Use Only                                                                                             |                                                                                                                                                                                          |
| Maximum Installation Altitude                                                                                                                   | 2000m                                                                                                         |                                                                                                                                                                                          |
| Patents and Trademarks                                                                                                                          | Sheer is a Registered Trade Mark No. 2296586                                                                  |                                                                                                                                                                                          |
| All products listed conform to current British or<br>European standard and the product information is<br>correct at the time of going to press. | All accessories are manufactured under an accredited BS EN ISO 9001 : 2015 Quality Management System.         | It is the policy of the company to improve products<br>as part of our development programme.<br>Therefore, we reserve the right to alter designs<br>and dimensions without prior notice. |
| Illustrations and diagrams are reproduced within the limitations of reproduction and printing process and are not binding.                      | Due to manufacturing processes we cannot guarantee an exact colour match and shadings of of certain finishes. | Correct as at 17 October 2018 10:02 AM E&OE                                                                                                                                              |