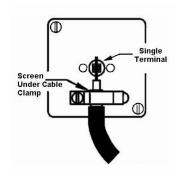

SL

# making connections beautifully

Wiring Accessories • Circuit Protection • Smart Lighting Control & Multi-room Audio

#### 88TVFMB

Sheer Black Nickel Isolated TV/FM Diplexer 1in/2out Black

## Item Image



## Wiring



#### **Dimensions**



| Primary Range                                                                                                                                   | Sheer                                                                                                         |                                                                                                                                                                                          |
|-------------------------------------------------------------------------------------------------------------------------------------------------|---------------------------------------------------------------------------------------------------------------|---------------------------------------------------------------------