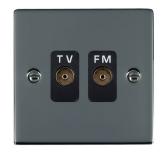

#### 88TVFMB

Sheer Black Nickel Isolated TV/FM Diplexer 1in/2out Black

## Item Image