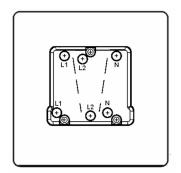

## **Dimensions**

| Primary Range                                                                                                                                   | Sheer                                                                                                        |                                                                                                                                                                                  |
|-------------------------------------------------------------------------------------------------------------------------------------------------|--------------------------------------------------------------------------------------------------------------|----------------------------------------------------------------------------------------------------------------------------------------------------------------------------------|
| Insert Type                                                                                                                                     | 1 gang 10A Triple Pole Rocker                                                                                |                                                                                                                                                                                  |
| Plate Finish                                                                                                                                    | Sheer Box Black Nickel                                                                                       |                                                                                                                                                                                  |
| Insert Colour                                                                                                                                   | Black/Black                                                                                                  |                                                                                                                                                                                  |
| EAN13 Barcode                                                                                                                                   | 5017503881505                                                                                                |                                                                                                                                                                                  |
| Dimensions (Nominal)                                                                                                                            | Single: Height = 86.0mm Width = 86.0mm Depth = 1.5mm                                                         |                                                                                                                                                                                  |
| Weight                                                                                                                                          | 120 GR                                                                                                       |                                                                                                                                                                                  |
| Fixing Hole Centres                                                                                                                             | Box Fixing = 60.3mm Grid Fixing = N/A                                                                        |                                                                                                                                                                                  |
| Minimum Wall Box Depth                                                                                                                          | 25mm                                                                                                         |                                                                                                                                                                                  |
| Switched Poles                                                                                                                                  | Triple                                                                                                       |                                                                                                                                                                                  |
| Current Rating                                                                                                                                  | 10A                                                                                                          |                                                                                                                                                                                  |
| Voltage                                                                                                                                         | 220/250V AC                                                                                                  |                                                                                                                                                                                  |
| Maximum Load                                                                                                                                    | 10 Amp resistive                                                                                             |                                                                                                                                                                                  |
| Mains Frequency                                                                                                                                 | 50Hz                                                                                                         |                                                                                                                                                                                  |
| IP Rating                                                                                                                                       | IP2XD                                                                                                        |                                                                                                                                                                                  |
| Contact Gap Minimum                                                                                                                             | 3mm                                                                                                          |                                                                                                                                                                                  |
| Terminal Capacity 1                                                                                                                             | 5 x 1mm2                                                                                                     |                                                                                                                                                                                  |
| Terminal Capacity 2                                                                                                                             | 4 x 1.5mm2                                                                                                   |                                                                                                                                                                                  |
| Terminal Capacity 3                                                                                                                             | 1 x 2.5mm2                                                                                                   |                                                                                                                                                                                  |
| Terminal Capacity 4                                                                                                                             | 1 x 4mm2 Multi-strand                                                                                        |                                                                                                                                                                                  |
| Terminal Capacity 5                                                                                                                             | 1 x 6mm2                                                                                                     |                                                                                                                                                                                  |
| Earth Terminal Capacity 1                                                                                                                       | 5 x 1mm2                                                                                                     |                                                                                                                                                                                  |
| Earth Terminal Capacity 2                                                                                                                       | 4 x 1.5mm2                                                                                                   |                                                                                                                                                                                  |
| Earth Terminal Capacity 3                                                                                                                       | 3 x 2.5mm2                                                                                                   |                                                                                                                                                                                  |
| Earth Terminal Capacity 4                                                                                                                       | 1 x 4mm2 Multi-strand                                                                                        |                                                                                                                                                                                  |
| Earth Terminal Capacity 5                                                                                                                       | 1 x 6mm2                                                                                                     |                                                                                                                                                                                  |
| Product Class 1                                                                                                                                 | Must be earthed                                                                                              |                                                                                                                                                                                  |
| Ambient Operating Temperature                                                                                                                   | -5° to +40°C                                                                                                 |                                                                                                                                                                                  |
| Recommended Location                                                                                                                            | Internal Use Only                                                                                            |                                                                                                                                                                                  |
| Maximum Installation Altitude                                                                                                                   | 2000m                                                                                                        |                                                                                                                                                                                  |
| Standard/Approval                                                                                                                               | BS EN 60669-1                                                                                                |                                                                                                                                                                                  |
| Patents and Trademarks                                                                                                                          | Sheer is a Registered Trade Mark No. 2296586                                                                 |                                                                                                                                                                                  |
| All products listed conform to current British or<br>European standard and the product information is<br>correct at the time of going to press. | All accessories are manufactured under an accredited BS EN ISO 9001 : 2015 Quality Management System.        | It is the policy of the company to improve products as part of our development programme.  Therefore, we reserve the right to alter designs and dimensions without prior notice. |
| Illustrations and diagrams are reproduced within the limitations of reproduction and printing process and are not binding                       | Due to manufacturing processes we cannot guarantee an exact colour match and shadings of of certain finishes | Correct as at 17 October 2018 10:02 AM<br>E&OE                                                                                                                                   |