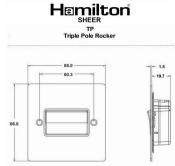

## **Dimensions**

| Primary Range                                                                                                                                   | Sheer                                                                                                        |                                                                                                                                                                                  |
|-------------------------------------------------------------------------------------------------------------------------------------------------|--------------------------------------------------------------------------------------------------------------|----------------------------------------------------------------------------------------------------------------------------------------------------------------------------------|
| Insert Type                                                                                                                                     | 1 gang 10A Triple Pole Rocker                                                                                |                                                                                                                                                                                  |
| Plate Finish                                                                                                                                    | Sheer Box Black Nickel                                                                                       |                                                                                                                                                                                  |
| Insert Colour                                                                                                                                   | Black/Black                                                                                                  |                                                                                                                                                                                  |
| EAN13 Barcode                                                                                                                                   | 5017503881505                                                                                                |                                                                                                                                                                                  |
| Dimensions (Nominal)                                                                                                                            | Single: Height = 86.0mm Width = 86.0mm Depth = 1.5mm                                                         |                                                                                                                                                                                  |
| Weight                                                                                                                                          | 120 GR                                                                                                       |                                                                                                                                                                                  |
| Fixing Hole Centres                                                                                                                             | Box Fixing = 60.3mm Grid Fixing = N/A                                                                        |                                                                                                                                                                                  |
| Minimum Wall Box Depth                                                                                                                          | 25mm                                                                                                         |                                                                                                                                                                                  |
| Switched Poles                                                                                                                                  | Triple                                                                                                       |                                                                                                                                                                                  |
| Current Rating                                                                                                                                  | 10A                                                                                                          |                                                                                                                                                                                  |
| Voltage                                                                                                                                         | 220/250V AC                                                                                                  |                                                                                                                                                                                  |
| Maximum Load                                                                                                                                    | 10 Amp resistive                                                                                             |                                                                                                                                                                                  |
| Mains Frequency                                                                                                                                 | 50Hz                                                                                                         |                                                                                                                                                                                  |
| IP Rating                                                                                                                                       | IP2XD                                                                                                        |                                                                                                                                                                                  |
| Contact Gap Minimum                                                                                                                             | 3mm                                                                                                          |                                                                                                                                                                                  |
| Terminal Capacity 1                                                                                                                             | 5 x 1mm2                                                                                                     |                                                                                                                                                                                  |
| Terminal Capacity 2                                                                                                                             | 4 x 1.5mm2                                                                                                   |                                                                                                                                                                                  |
| Terminal Capacity 3                                                                                                                             | 1 x 2.5mm2                                                                                                   |                                                                                                                                                                                  |
| Terminal Capacity 4                                                                                                                             | 1 x 4mm2 Multi-strand                                                                                        |                                                                                                                                                                                  |
| Terminal Capacity 5                                                                                                                             | 1 x 6mm2                                                                                                     |                                                                                                                                                                                  |
| Earth Terminal Capacity 1                                                                                                                       | 5 x 1mm2                                                                                                     |                                                                                                                                                                                  |
| Earth Terminal Capacity 2                                                                                                                       | 4 x 1.5mm2                                                                                                   |                                                                                                                                                                                  |
| Earth Terminal Capacity 3                                                                                                                       | 3 x 2.5mm2                                                                                                   |                                                                                                                                                                                  |
| Earth Terminal Capacity 4                                                                                                                       | 1 x 4mm2 Multi-strand                                                                                        |                                                                                                                                                                                  |
| Earth Terminal Capacity 5                                                                                                                       | 1 x 6mm2                                                                                                     |                                                                                                                                                                                  |
| Product Class 1                                                                                                                                 | Must be earthed                                                                                              |                                                                                                                                                                                  |
| Ambient Operating Temperature                                                                                                                   | -5° to +40°C                                                                                                 |                                                                                                                                                                                  |
| Recommended Location                                                                                                                            | Internal Use Only                                                                                            |                                                                                                                                                                                  |
| Maximum Installation Altitude                                                                                                                   | 2000m                                                                                                        |                                                                                                                                                                                  |
| Standard/Approval                                                                                                                               | BS EN 60669-1                                                                                                |                                                                                                                                                                                  |
| Patents and Trademarks                                                                                                                          | Sheer is a Registered Trade Mark No. 2296586                                                                 |                                                                                                                                                                                  |
| All products listed conform to current British or<br>European standard and the product information is<br>correct at the time of going to press. | All accessories are manufactured under an accredited BS EN ISO 9001 : 2015 Quality Management System.        | It is the policy of the company to improve products as part of our development programme.  Therefore, we reserve the right to alter designs and dimensions without prior notice. |
| Illustrations and diagrams are reproduced within the limitations of reproduction and printing process and are not binding                       | Due to manufacturing processes we cannot guarantee an exact colour match and shadings of of certain finishes | Correct as at 17 October 2018 10:02 AM<br>E&OE                                                                                                                                   |