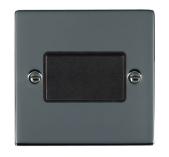

## making connections beautifully

Wiring Accessories • Circuit Protection • Smart Lighting Control & Multi-room Audio

## 88TPBL-B

Sheer Black Nickel 1 gang 10A Triple Pole Rocker Black/Black

## Item Image

SL







## **Dimensions**



| Primary Range                                                                                                                                   | Sheer                                                                                                        |                                                                                                                                                                                  |
|-------------------------------------------------------------------------------------------------------------------------------------------------|--------------------------------------------------------------------------------------------------------------|-----------------------------------------------------------------------------