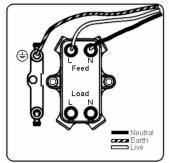

## **Dimensions**

| Primary Range                                                                                                                                   | Sheer                                                                                                         |                                                                                                                                                                                  |
|-------------------------------------------------------------------------------------------------------------------------------------------------|---------------------------------------------------------------------------------------------------------------|----------------------------------------------------------------------------------------------------------------------------------------------------------------------------------|
| Insert Type                                                                                                                                     | 1 gang 20AX Double Pole Toggle                                                                                |                                                                                                                                                                                  |
| Plate Finish                                                                                                                                    | Sheer Box Black Nickel                                                                                        |                                                                                                                                                                                  |
| Insert Colour                                                                                                                                   | Black Nickel                                                                                                  |                                                                                                                                                                                  |
| EAN13 Barcode                                                                                                                                   | 5028690882916                                                                                                 |                                                                                                                                                                                  |
| Dimensions (Nominal)                                                                                                                            | Single: Height = 86.0mm Width = 86.0mm Depth = 1.5mm                                                          |                                                                                                                                                                                  |
| Fixing Hole Centres                                                                                                                             | Box Fixing = 60.3mm Grid Fixing = N/A                                                                         |                                                                                                                                                                                  |
| Minimum Wall Box Depth                                                                                                                          | 35mm                                                                                                          |                                                                                                                                                                                  |
| Switched Poles                                                                                                                                  | Double                                                                                                        |                                                                                                                                                                                  |
| Current Rating                                                                                                                                  | 20AX                                                                                                          |                                                                                                                                                                                  |
| Voltage                                                                                                                                         | 220/250V AC                                                                                                   |                                                                                                                                                                                  |
| Maximum Load                                                                                                                                    | 20 Amp inductive                                                                                              |                                                                                                                                                                                  |
| Mains Frequency                                                                                                                                 | 50Hz                                                                                                          |                                                                                                                                                                                  |
| IP Rating                                                                                                                                       | IP2XD                                                                                                         |                                                                                                                                                                                  |
| Contact Gap Minimum                                                                                                                             | 3mm                                                                                                           |                                                                                                                                                                                  |
| Terminal Capacity 1                                                                                                                             | 5 x 1mm2                                                                                                      |                                                                                                                                                                                  |
| Terminal Capacity 2                                                                                                                             | 4 x 1.5mm2                                                                                                    |                                                                                                                                                                                  |
| Terminal Capacity 3                                                                                                                             | 2 x 2.5mm2                                                                                                    |                                                                                                                                                                                  |
| Terminal Capacity 4                                                                                                                             | 2 x 4mm2 Multi-strand                                                                                         |                                                                                                                                                                                  |
| Terminal Capacity 5                                                                                                                             | 1 x 6mm2                                                                                                      |                                                                                                                                                                                  |
| Earth Terminal Capacity 1                                                                                                                       | 6 x 1mm2                                                                                                      |                                                                                                                                                                                  |
| Earth Terminal Capacity 2                                                                                                                       | 5 x 1.5mm2                                                                                                    |                                                                                                                                                                                  |
| Earth Terminal Capacity 3                                                                                                                       | 3 x 2.5mm2                                                                                                    |                                                                                                                                                                                  |
| Earth Terminal Capacity 4                                                                                                                       | 2 x 4mm2 Multi-strand                                                                                         |                                                                                                                                                                                  |
| Earth Terminal Capacity 5                                                                                                                       | 1 x 6mm2                                                                                                      |                                                                                                                                                                                  |
| Product Class 1                                                                                                                                 | Must be earthed                                                                                               |                                                                                                                                                                                  |
| Ambient Operating Temperature                                                                                                                   | -5° to +40°C                                                                                                  |                                                                                                                                                                                  |
| Recommended Location                                                                                                                            | Internal Use Only                                                                                             |                                                                                                                                                                                  |
| Maximum Installation Altitude                                                                                                                   | 2000m                                                                                                         |                                                                                                                                                                                  |
| Standard/Approval                                                                                                                               | BS EN 60669-1                                                                                                 |                                                                                                                                                                                  |
| Patents and Trademarks                                                                                                                          | Sheer is a Registered Trade Mark No. 2296586                                                                  |                                                                                                                                                                                  |
| All products listed conform to current British or<br>European standard and the product information is<br>correct at the time of going to press. | All accessories are manufactured under an accredited BS EN ISO 9001 : 2015 Quality Management System.         | It is the policy of the company to improve products as part of our development programme.  Therefore, we reserve the right to alter designs and dimensions without prior notice. |
| Illustrations and diagrams are reproduced within the limitations of reproduction and printing process and are not binding.                      | Due to manufacturing processes we cannot guarantee an exact colour match and shadings of of certain finishes. | Correct as at 17 October 2018 10:02 AM E&OE                                                                                                                                      |
|                                                                                                                                                 |                                                                                                               |                                                                                                                                                                                  |