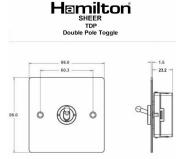

## **Dimensions**

| Primary Range                                                                                                                                   | Sheer                                                                                                         |                                                                                                                                                                                  |
|-------------------------------------------------------------------------------------------------------------------------------------------------|---------------------------------------------------------------------------------------------------------------|----------------------------------------------------------------------------------------------------------------------------------------------------------------------------------|
| Insert Type                                                                                                                                     | 1 gang 20AX Double Pole Toggle                                                                                |                                                                                                                                                                                  |
| Plate Finish                                                                                                                                    | Sheer Box Black Nickel                                                                                        |                                                                                                                                                                                  |
| Insert Colour                                                                                                                                   | Black Nickel                                                                                                  |                                                                                                                                                                                  |
| EAN13 Barcode                                                                                                                                   | 5028690882916                                                                                                 |                                                                                                                                                                                  |
| Dimensions (Nominal)                                                                                                                            | Single: Height = 86.0mm Width = 86.0mm Depth = 1.5mm                                                          |                                                                                                                                                                                  |
| Fixing Hole Centres                                                                                                                             | Box Fixing = 60.3mm Grid Fixing = N/A                                                                         |                                                                                                                                                                                  |
| Minimum Wall Box Depth                                                                                                                          | 35mm                                                                                                          |                                                                                                                                                                                  |
| Switched Poles                                                                                                                                  | Double                                                                                                        |                                                                                                                                                                                  |
| Current Rating                                                                                                                                  | 20AX                                                                                                          |                                                                                                                                                                                  |
| Voltage                                                                                                                                         | 220/250V AC                                                                                                   |                                                                                                                                                                                  |
| Maximum Load                                                                                                                                    | 20 Amp inductive                                                                                              |                                                                                                                                                                                  |
| Mains Frequency                                                                                                                                 | 50Hz                                                                                                          |                                                                                                                                                                                  |
| IP Rating                                                                                                                                       | IP2XD                                                                                                         |                                                                                                                                                                                  |
| Contact Gap Minimum                                                                                                                             | 3mm                                                                                                           |                                                                                                                                                                                  |
| Terminal Capacity 1                                                                                                                             | 5 x 1mm2                                                                                                      |                                                                                                                                                                                  |
| Terminal Capacity 2                                                                                                                             | 4 x 1.5mm2                                                                                                    |                                                                                                                                                                                  |
| Terminal Capacity 3                                                                                                                             | 2 x 2.5mm2                                                                                                    |                                                                                                                                                                                  |
| Terminal Capacity 4                                                                                                                             | 2 x 4mm2 Multi-strand                                                                                         |                                                                                                                                                                                  |
| Terminal Capacity 5                                                                                                                             | 1 x 6mm2                                                                                                      |                                                                                                                                                                                  |
| Earth Terminal Capacity 1                                                                                                                       | 6 x 1mm2                                                                                                      |                                                                                                                                                                                  |
| Earth Terminal Capacity 2                                                                                                                       | 5 x 1.5mm2                                                                                                    |                                                                                                                                                                                  |
| Earth Terminal Capacity 3                                                                                                                       | 3 x 2.5mm2                                                                                                    |                                                                                                                                                                                  |
| Earth Terminal Capacity 4                                                                                                                       | 2 x 4mm2 Multi-strand                                                                                         |                                                                                                                                                                                  |
| Earth Terminal Capacity 5                                                                                                                       | 1 x 6mm2                                                                                                      |                                                                                                                                                                                  |
| Product Class 1                                                                                                                                 | Must be earthed                                                                                               |                                                                                                                                                                                  |
| Ambient Operating Temperature                                                                                                                   | -5° to +40°C                                                                                                  |                                                                                                                                                                                  |
| Recommended Location                                                                                                                            | Internal Use Only                                                                                             |                                                                                                                                                                                  |
| Maximum Installation Altitude                                                                                                                   | 2000m                                                                                                         |                                                                                                                                                                                  |
| Standard/Approval                                                                                                                               | BS EN 60669-1                                                                                                 |                                                                                                                                                                                  |
| Patents and Trademarks                                                                                                                          | Sheer is a Registered Trade Mark No. 2296586                                                                  |                                                                                                                                                                                  |
| All products listed conform to current British or<br>European standard and the product information is<br>correct at the time of going to press. | All accessories are manufactured under an accredited BS EN ISO 9001 : 2015 Quality Management System.         | It is the policy of the company to improve products as part of our development programme.  Therefore, we reserve the right to alter designs and dimensions without prior notice. |
| Illustrations and diagrams are reproduced within the limitations of reproduction and printing process and are not binding.                      | Due to manufacturing processes we cannot guarantee an exact colour match and shadings of of certain finishes. | Correct as at 17 October 2018 10:02 AM E&OE                                                                                                                                      |
|                                                                                                                                                 |                                                                                                               |                                                                                                                                                                                  |