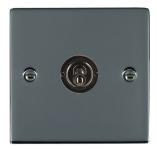

## **88TDP**

Sheer Black Nickel 1 gang 20AX Double Pole Toggle Black Nickel

## Item Image