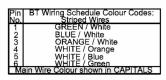

## Wiring

Incoming Telephone Cable On 4 wire systems, Pin 1 and 6 are not connected.

The maximum REN that can be connected to any one exchange line is 4. Any number of sockets may be connected. All sockets are connected in parallel. ie Pin 1 to Pin 1; Pin 2 to Pin 2; etc. as shown in the diagram above.