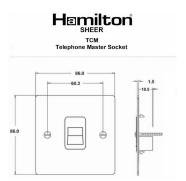

#### Dimensions

| Primary Range                                                                                                                                   | Sheer - Designed to fit Folded Metal Wall Box Enclosures that comply with BS4662-2006.                        |                                                                                                                                                                                          |
|-------------------------------------------------------------------------------------------------------------------------------------------------|---------------------------------------------------------------------------------------------------------------|------------------------------------------------------------------------------------------------------------------------------------------------------------------------------------------|
| Insert Type                                                                                                                                     | 1 gang Telephone Master                                                                                       |                                                                                                                                                                                          |
| Plate Finish                                                                                                                                    | Sheer Box Black Nickel                                                                                        |                                                                                                                                                                                          |
| Insert Colour                                                                                                                                   | Black                                                                                                         |                                                                                                                                                                                          |
| EAN13 Barcode                                                                                                                                   | 5017503881642                                                                                                 |                                                                                                                                                                                          |
| Dimensions (Nominal)                                                                                                                            | Single: Height = 86.0mm Width = 86.0mm Depth = 1.5mm                                                          |                                                                                                                                                                                          |
| Weight                                                                                                                                          | 120 GR                                                                                                        |                                                                                                                                                                                          |
| Fixing Hole Centres                                                                                                                             | Box Fixing = 60.3mm Grid Fixing = N/A                                                                         |                                                                                                                                                                                          |
| Minimum Wall Box Depth                                                                                                                          | 25mm                                                                                                          |                                                                                                                                                                                          |
| Switched Poles                                                                                                                                  | N/A                                                                                                           |                                                                                                                                                                                          |
| IP Rating                                                                                                                                       | IP2XD                                                                                                         |                                                                                                                                                                                          |
| Contact Gap Minimum                                                                                                                             | N/A                                                                                                           |                                                                                                                                                                                          |
| Earth Terminal Capacity 1                                                                                                                       | 5 x 1mm2                                                                                                      |                                                                                                                                                                                          |
| Earth Terminal Capacity 2                                                                                                                       | 4 x 1.5mm2                                                                                                    |                                                                                                                                                                                          |
| Earth Terminal Capacity 3                                                                                                                       | 3 x 2.5mm2                                                                                                    |                                                                                                                                                                                          |
| Earth Terminal Capacity 4                                                                                                                       | 1 x 4mm2 Multi-strand                                                                                         |                                                                                                                                                                                          |
| Earth Terminal Capacity 5                                                                                                                       | 1 x 6mm2                                                                                                      |                                                                                                                                                                                          |
| Product Class 1                                                                                                                                 | Must be earthed (ref BS7671 415.2.1)                                                                          |                                                                                                                                                                                          |
| Ambient Operating Temperature                                                                                                                   | -5° to +40°C                                                                                                  |                                                                                                                                                                                          |
| Recommended Location                                                                                                                            | Internal Use Only                                                                                             |                                                                                                                                                                                          |
| Maximum Installation Altitude                                                                                                                   | 2000m                                                                                                         |                                                                                                                                                                                          |
| Patents and Trademarks                                                                                                                          | Sheer is a Registered Trade Mark No. 2296586                                                                  |                                                                                                                                                                                          |
| All products listed conform to current British or<br>European standard and the product information is<br>correct at the time of going to press. | All accessories are manufactured under an accredited BS EN ISO 9001 : 2015 Quality Management System.         | It is the policy of the company to improve products<br>as part of our development programme.<br>Therefore, we reserve the right to alter designs<br>and dimensions without prior notice. |
| Illustrations and diagrams are reproduced within the limitations of reproduction and printing process and are not binding.                      | Due to manufacturing processes we cannot guarantee an exact colour match and shadings of of certain finishes. | Correct as at 17 October 2018 10:02 AM<br>E&OE                                                                                                                                           |