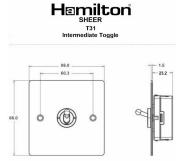

## Dimensions

| Primary Range                                                                                                                                   | Sheer                                                                                                         |                                                                                                                                                                                  |
|-------------------------------------------------------------------------------------------------------------------------------------------------|---------------------------------------------------------------------------------------------------------------|----------------------------------------------------------------------------------------------------------------------------------------------------------------------------------|
| Insert Type                                                                                                                                     | 1 gang 20AX Intermediate Toggle                                                                               |                                                                                                                                                                                  |
| Plate Finish                                                                                                                                    | Sheer Box Black Nickel                                                                                        |                                                                                                                                                                                  |
| Insert Colour                                                                                                                                   | Black Nickel                                                                                                  |                                                                                                                                                                                  |
| EAN13 Barcode                                                                                                                                   | 5028690882893                                                                                                 |                                                                                                                                                                                  |
| Dimensions (Nominal)                                                                                                                            | Single: Height = 86.0mm Width = 86.0mm Depth = 1.5mm                                                          |                                                                                                                                                                                  |
| Fixing Hole Centres                                                                                                                             | Box Fixing = 60.3mm Grid Fixing = N/A                                                                         |                                                                                                                                                                                  |
| Minimum Wall Box Depth                                                                                                                          | 35mm                                                                                                          |                                                                                                                                                                                  |
| Switched Poles                                                                                                                                  | Single                                                                                                        |                                                                                                                                                                                  |
| Current Rating                                                                                                                                  | 20AX                                                                                                          |                                                                                                                                                                                  |
| Voltage                                                                                                                                         | 220/250V AC                                                                                                   |                                                                                                                                                                                  |
| Maximum Load                                                                                                                                    | 20 Amp inductive                                                                                              |                                                                                                                                                                                  |
| Mains Frequency                                                                                                                                 | 50Hz                                                                                                          |                                                                                                                                                                                  |
| IP Rating                                                                                                                                       | IP2XD                                                                                                         |                                                                                                                                                                                  |
| Contact Gap Minimum                                                                                                                             | 3mm                                                                                                           |                                                                                                                                                                                  |
| Terminal Capacity 1                                                                                                                             | 5 x 1mm2                                                                                                      |                                                                                                                                                                                  |
| Terminal Capacity 2                                                                                                                             | 4 x 1.5mm2                                                                                                    |                                                                                                                                                                                  |
| Terminal Capacity 3                                                                                                                             | 2 x 2.5mm2                                                                                                    |                                                                                                                                                                                  |
| Terminal Capacity 4                                                                                                                             | 2 x 4mm2 Multi-strand                                                                                         |                                                                                                                                                                                  |
| Terminal Capacity 5                                                                                                                             | 1 x 6mm2                                                                                                      |                                                                                                                                                                                  |
| Earth Terminal Capacity 1                                                                                                                       | 6 x 1mm2                                                                                                      |                                                                                                                                                                                  |
| Earth Terminal Capacity 2                                                                                                                       | 5 x 1.5mm2                                                                                                    |                                                                                                                                                                                  |
| Earth Terminal Capacity 3                                                                                                                       | 3 x 2.5mm2                                                                                                    |                                                                                                                                                                                  |
| Earth Terminal Capacity 4                                                                                                                       | 2 x 4mm2 Multi-strand                                                                                         |                                                                                                                                                                                  |
| Earth Terminal Capacity 5                                                                                                                       | 1 x 6mm2                                                                                                      |                                                                                                                                                                                  |
| Product Class 1                                                                                                                                 | Must be earthed                                                                                               |                                                                                                                                                                                  |
| Ambient Operating Temperature                                                                                                                   | -5° to +40°C                                                                                                  |                                                                                                                                                                                  |
| Recommended Location                                                                                                                            | Internal Use Only                                                                                             |                                                                                                                                                                                  |
| Maximum Installation Altitude                                                                                                                   | 2000m                                                                                                         |                                                                                                                                                                                  |
| Standard/Approval                                                                                                                               | BS EN 60669-1                                                                                                 |                                                                                                                                                                                  |
| Patents and Trademarks                                                                                                                          | Sheer is a Registered Trade Mark No. 2296586                                                                  |                                                                                                                                                                                  |
| All products listed conform to current British or<br>European standard and the product information is<br>correct at the time of going to press. | All accessories are manufactured under an accredited BS EN ISO 9001 : 2015 Quality Management System.         | It is the policy of the company to improve products as part of our development programme.  Therefore, we reserve the right to alter designs and dimensions without prior notice. |
| Illustrations and diagrams are reproduced within the limitations of reproduction and printing                                                   | Due to manufacturing processes we cannot guarantee an exact colour match and shadings of of certain finishers | Correct as at 17 October 2018 10:02 AM E&OE                                                                                                                                      |