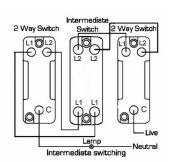

## Dimensions

| Primary Range                                                                                                                                   | Sheer                                                                                                         |                                                                                                                                                                                  |
|-------------------------------------------------------------------------------------------------------------------------------------------------|---------------------------------------------------------------------------------------------------------------|----------------------------------------------------------------------------------------------------------------------------------------------------------------------------------|
| Insert Type                                                                                                                                     | 1 gang 20AX Intermediate Toggle                                                                               |                                                                                                                                                                                  |
| Plate Finish                                                                                                                                    | Sheer Box Black Nickel                                                                                        |                                                                                                                                                                                  |
| Insert Colour                                                                                                                                   | Black Nickel                                                                                                  |                                                                                                                                                                                  |
| EAN13 Barcode                                                                                                                                   | 5028690882893                                                                                                 |                                                                                                                                                                                  |
| Dimensions (Nominal)                                                                                                                            | Single: Height = 86.0mm Width = 86.0mm Depth = 1.5mm                                                          |                                                                                                                                                                                  |
| Fixing Hole Centres                                                                                                                             | Box Fixing = 60.3mm Grid Fixing = N/A                                                                         |                                                                                                                                                                                  |
| Minimum Wall Box Depth                                                                                                                          | 35mm                                                                                                          |                                                                                                                                                                                  |
| Switched Poles                                                                                                                                  | Single                                                                                                        |                                                                                                                                                                                  |
| Current Rating                                                                                                                                  | 20AX                                                                                                          |                                                                                                                                                                                  |
| Voltage                                                                                                                                         | 220/250V AC                                                                                                   |                                                                                                                                                                                  |
| Maximum Load                                                                                                                                    | 20 Amp inductive                                                                                              |                                                                                                                                                                                  |
| Mains Frequency                                                                                                                                 | 50Hz                                                                                                          |                                                                                                                                                                                  |
| IP Rating                                                                                                                                       | IP2XD                                                                                                         |                                                                                                                                                                                  |
| Contact Gap Minimum                                                                                                                             | 3mm                                                                                                           |                                                                                                                                                                                  |
| Terminal Capacity 1                                                                                                                             | 5 x 1mm2                                                                                                      |                                                                                                                                                                                  |
| Terminal Capacity 2                                                                                                                             | 4 x 1.5mm2                                                                                                    |                                                                                                                                                                                  |
| Terminal Capacity 3                                                                                                                             | 2 x 2.5mm2                                                                                                    |                                                                                                                                                                                  |
| Terminal Capacity 4                                                                                                                             | 2 x 4mm2 Multi-strand                                                                                         |                                                                                                                                                                                  |
| Terminal Capacity 5                                                                                                                             | 1 x 6mm2                                                                                                      |                                                                                                                                                                                  |
| Earth Terminal Capacity 1                                                                                                                       | 6 x 1mm2                                                                                                      |                                                                                                                                                                                  |
| Earth Terminal Capacity 2                                                                                                                       | 5 x 1.5mm2                                                                                                    |                                                                                                                                                                                  |
| Earth Terminal Capacity 3                                                                                                                       | 3 x 2.5mm2                                                                                                    |                                                                                                                                                                                  |
| Earth Terminal Capacity 4                                                                                                                       | 2 x 4mm2 Multi-strand                                                                                         |                                                                                                                                                                                  |
| Earth Terminal Capacity 5                                                                                                                       | 1 x 6mm2                                                                                                      |                                                                                                                                                                                  |
| Product Class 1                                                                                                                                 | Must be earthed                                                                                               |                                                                                                                                                                                  |
| Ambient Operating Temperature                                                                                                                   | -5° to +40°C                                                                                                  |                                                                                                                                                                                  |
| Recommended Location                                                                                                                            | Internal Use Only                                                                                             |                                                                                                                                                                                  |
| Maximum Installation Altitude                                                                                                                   | 2000m                                                                                                         |                                                                                                                                                                                  |
| Standard/Approval                                                                                                                               | BS EN 60669-1                                                                                                 |                                                                                                                                                                                  |
| Patents and Trademarks                                                                                                                          | Sheer is a Registered Trade Mark No. 2296586                                                                  |                                                                                                                                                                                  |
| All products listed conform to current British or<br>European standard and the product information is<br>correct at the time of going to press. | All accessories are manufactured under an accredited BS EN ISO 9001 : 2015 Quality Management System.         | It is the policy of the company to improve products as part of our development programme.  Therefore, we reserve the right to alter designs and dimensions without prior notice. |
| Illustrations and diagrams are reproduced within the limitations of reproduction and printing                                                   | Due to manufacturing processes we cannot guarantee an exact colour match and shadings of of certain finishers | Correct as at 17 October 2018 10:02 AM E&OE                                                                                                                                      |