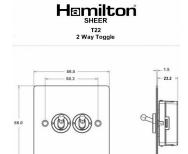

## 88T22

Sheer Black Nickel 2 gang 20AX 2 Way Toggle Black Nickel

Item Image

Wiring

**Dimensions** 

|                                                                                                                                                 |                                                                                                               | •                                                                                                                                                                                |
|-------------------------------------------------------------------------------------------------------------------------------------------------|---------------------------------------------------------------------------------------------------------------|----------------------------------------------------------------------------------------------------------------------------------------------------------------------------------|
| Primary Range                                                                                                                                   | Sheer                                                                                                         |                                                                                                                                                                                  |
| Insert Type                                                                                                                                     | 2 gang 20AX 2 Way Toggle                                                                                      |                                                                                                                                                                                  |
| Plate Finish                                                                                                                                    | Sheer Box Black Nickel                                                                                        |                                                                                                                                                                                  |
| Insert Colour                                                                                                                                   | Black Nickel                                                                                                  |                                                                                                                                                                                  |
| EAN13 Barcode                                                                                                                                   | 5028690882862                                                                                                 |                                                                                                                                                                                  |
| Dimensions (Nominal)                                                                                                                            | Single: Height = 86.0mm Width = 86.0mm Depth = 1.5mm                                                          |                                                                                                                                                                                  |
| Fixing Hole Centres                                                                                                                             | Box Fixing = 60.3mm Grid Fixing = N/A                                                                         |                                                                                                                                                                                  |
| Minimum Wall Box Depth                                                                                                                          | 35mm                                                                                                          |                                                                                                                                                                                  |
| Switched Poles                                                                                                                                  | Single                                                                                                        |                                                                                                                                                                                  |
| Current Rating                                                                                                                                  | 20AX                                                                                                          |                                                                                                                                                                                  |
| Voltage                                                                                                                                         | 220/250V AC                                                                                                   |                                                                                                                                                                                  |
| Maximum Load                                                                                                                                    | 20 Amp inductive                                                                                              |                                                                                                                                                                                  |
| Mains Frequency                                                                                                                                 | 50Hz                                                                                                          |                                                                                                                                                                                  |
| IP Rating                                                                                                                                       | IP2XD                                                                                                         |                                                                                                                                                                                  |
| Contact Gap Minimum                                                                                                                             | 3mm                                                                                                           |                                                                                                                                                                                  |
| Terminal Capacity 1                                                                                                                             | 5 x 1mm2                                                                                                      |                                                                                                                                                                                  |
| Terminal Capacity 2                                                                                                                             | 4 x 1.5mm2                                                                                                    |                                                                                                                                                                                  |
| Terminal Capacity 3                                                                                                                             | 2 x 2.5mm2                                                                                                    |                                                                                                                                                                                  |
| Terminal Capacity 4                                                                                                                             | 2 x 4mm2 Multi-strand                                                                                         |                                                                                                                                                                                  |
| Terminal Capacity 5                                                                                                                             | 1 x 6mm2                                                                                                      |                                                                                                                                                                                  |
| Earth Terminal Capacity 1                                                                                                                       | 6 x 1mm2                                                                                                      |                                                                                                                                                                                  |
| Earth Terminal Capacity 2                                                                                                                       | 5 x 1.5mm2                                                                                                    |                                                                                                                                                                                  |
| Earth Terminal Capacity 3                                                                                                                       | 3 x 2.5mm2                                                                                                    |                                                                                                                                                                                  |
| Earth Terminal Capacity 4                                                                                                                       | 2 x 4mm2 Multi-strand                                                                                         |                                                                                                                                                                                  |
| Earth Terminal Capacity 5                                                                                                                       | 1 x 6mm2                                                                                                      |                                                                                                                                                                                  |
| Product Class 1                                                                                                                                 | Must be earthed                                                                                               |                                                                                                                                                                                  |
| Ambient Operating Temperature                                                                                                                   | -5° to +40°C                                                                                                  |                                                                                                                                                                                  |
| Recommended Location                                                                                                                            | Internal Use Only                                                                                             |                                                                                                                                                                                  |
| Maximum Installation Altitude                                                                                                                   | 2000m                                                                                                         |                                                                                                                                                                                  |
| Standard/Approval                                                                                                                               | BS EN 60669-1                                                                                                 |                                                                                                                                                                                  |
| Patents and Trademarks                                                                                                                          | Sheer is a Registered Trade Mark No. 2296586                                                                  |                                                                                                                                                                                  |
| All products listed conform to current British or<br>European standard and the product information is<br>correct at the time of going to press. | All accessories are manufactured under an accredited BS EN ISO 9001 : 2015 Quality Management System.         | It is the policy of the company to improve products as part of our development programme.  Therefore, we reserve the right to alter designs and dimensions without prior notice. |
| Illustrations and diagrams are reproduced within the limitations of reproduction and printing process and are not binding.                      | Due to manufacturing processes we cannot guarantee an exact colour match and shadings of of certain finishes. | Correct as at 17 October 2018 10:02 AM<br>E&OE                                                                                                                                   |
| <u> </u>                                                                                                                                        |                                                                                                               | <u> </u>                                                                                                                                                                         |