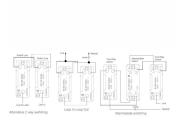

## 88T22

Sheer Black Nickel 2 gang 20AX 2 Way Toggle Black Nickel

Item Image

Wiring

**Dimensions** 

|                                                                                                                                                 |                                                                                                               | •                                                                                                                                                                                |
|-------------------------------------------------------------------------------------------------------------------------------------------------|---------------------------------------------------------------------------------------------------------------|----------------------------------------------------------------------------------------------------------------------------------------------------------------------------------|
| Primary Range                                                                                                                                   | Sheer                                                                                                         |                                                                                                                                                                                  |
| Insert Type                                                                                                                                     | 2 gang 20AX 2 Way Toggle                                                                                      |                                                                                                                                                                                  |
| Plate Finish                                                                                                                                    | Sheer Box Black Nickel                                                                                        |                                                                                                                                                                                  |
| Insert Colour                                                                                                                                   | Black Nickel                                                                                                  |                                                                                                                                                                                  |
| EAN13 Barcode                                                                                                                                   | 5028690882862                                                                                                 |                                                                                                                                                                                  |
| Dimensions (Nominal)                                                                                                                            | Single: Height = 86.0mm Width = 86.0mm Depth = 1.5mm                                                          |                                                                                                                                                                                  |
| Fixing Hole Centres                                                                                                                             | Box Fixing = 60.3mm Grid Fixing = N/A                                                                         |                                                                                                                                                                                  |
| Minimum Wall Box Depth                                                                                                                          | 35mm                                                                                                          |                                                                                                                                                                                  |
| Switched Poles                                                                                                                                  | Single                                                                                                        |                                                                                                                                                                                  |
| Current Rating                                                                                                                                  | 20AX                                                                                                          |                                                                                                                                                                                  |
| Voltage                                                                                                                                         | 220/250V AC                                                                                                   |                                                                                                                                                                                  |
| Maximum Load                                                                                                                                    | 20 Amp inductive                                                                                              |                                                                                                                                                                                  |
| Mains Frequency                                                                                                                                 | 50Hz                                                                                                          |                                                                                                                                                                                  |
| IP Rating                                                                                                                                       | IP2XD                                                                                                         |                                                                                                                                                                                  |
| Contact Gap Minimum                                                                                                                             | 3mm                                                                                                           |                                                                                                                                                                                  |
| Terminal Capacity 1                                                                                                                             | 5 x 1mm2                                                                                                      |                                                                                                                                                                                  |
| Terminal Capacity 2                                                                                                                             | 4 x 1.5mm2                                                                                                    |                                                                                                                                                                                  |
| Terminal Capacity 3                                                                                                                             | 2 x 2.5mm2                                                                                                    |                                                                                                                                                                                  |
| Terminal Capacity 4                                                                                                                             | 2 x 4mm2 Multi-strand                                                                                         |                                                                                                                                                                                  |
| Terminal Capacity 5                                                                                                                             | 1 x 6mm2                                                                                                      |                                                                                                                                                                                  |
| Earth Terminal Capacity 1                                                                                                                       | 6 x 1mm2                                                                                                      |                                                                                                                                                                                  |
| Earth Terminal Capacity 2                                                                                                                       | 5 x 1.5mm2                                                                                                    |                                                                                                                                                                                  |
| Earth Terminal Capacity 3                                                                                                                       | 3 x 2.5mm2                                                                                                    |                                                                                                                                                                                  |
| Earth Terminal Capacity 4                                                                                                                       | 2 x 4mm2 Multi-strand                                                                                         |                                                                                                                                                                                  |
| Earth Terminal Capacity 5                                                                                                                       | 1 x 6mm2                                                                                                      |                                                                                                                                                                                  |
| Product Class 1                                                                                                                                 | Must be earthed                                                                                               |                                                                                                                                                                                  |
| Ambient Operating Temperature                                                                                                                   | -5° to +40°C                                                                                                  |                                                                                                                                                                                  |
| Recommended Location                                                                                                                            | Internal Use Only                                                                                             |                                                                                                                                                                                  |
| Maximum Installation Altitude                                                                                                                   | 2000m                                                                                                         |                                                                                                                                                                                  |
| Standard/Approval                                                                                                                               | BS EN 60669-1                                                                                                 |                                                                                                                                                                                  |
| Patents and Trademarks                                                                                                                          | Sheer is a Registered Trade Mark No. 2296586                                                                  |                                                                                                                                                                                  |
| All products listed conform to current British or<br>European standard and the product information is<br>correct at the time of going to press. | All accessories are manufactured under an accredited BS EN ISO 9001 : 2015 Quality Management System.         | It is the policy of the company to improve products as part of our development programme.  Therefore, we reserve the right to alter designs and dimensions without prior notice. |
| Illustrations and diagrams are reproduced within the limitations of reproduction and printing process and are not binding.                      | Due to manufacturing processes we cannot guarantee an exact colour match and shadings of of certain finishes. | Correct as at 17 October 2018 10:02 AM<br>E&OE                                                                                                                                   |
| <u> </u>                                                                                                                                        |                                                                                                               | <u> </u>                                                                                                                                                                         |