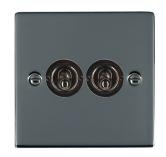

## 88T22

Sheer Black Nickel 2 gang 20AX 2 Way Toggle Black Nickel

Item Image

Wiring

**Dimensions** 

|                                                                                                                                                 |                                                                                                               | •                                                                                                                                                                                |
|-------------------------------------------------------------------------------------------------------------------------------------------------|---------------------------------------------------------------------------------------------------------------|----------------------------------------------------------------------------------------------------------------------------------------------------------------------------------|
| Primary Range                                                                                                                                   | Sheer                                                                                                         |                                                                                                                                                                                  |
| Insert Type                                                                                                                                     | 2 gang 20AX 2 Way Toggle                                                                                      |                                                                                                                                                                                  |
| Plate Finish                                                                                                                                    | Sheer Box Black Nickel                                                                                        |                                                                                                                                                                                  |
| Insert Colour                                                                                                                                   | Black Nickel                                                                                                  |                                                                                                                                                                                  |
| EAN13 Barcode                                                                                                                                   | 5028690882862                                                                                                 |                                                                                                                                                                                  |
| Dimensions (Nominal)                                                                                                                            | Single: Height = 86.0mm Width = 86.0mm Depth = 1.5mm                                                          |                                                                                                                                                                                  |
| Fixing Hole Centres                                                                                                                             | Box Fixing = 60.3mm Grid Fixing = N/A                                                                         |                                                                                                                                                                                  |
| Minimum Wall Box Depth                                                                                                                          | 35mm                                                                                                          |                                                                                                                                                                                  |
| Switched Poles                                                                                                                                  | Single                                                                                                        |                                                                                                                                                                                  |
| Current Rating                                                                                                                                  | 20AX                                                                                                          |                                                                                                                                                                                  |
| Voltage                                                                                                                                         | 220/250V AC                                                                                                   |                                                                                                                                                                                  |
| Maximum Load                                                                                                                                    | 20 Amp inductive                                                                                              |                                                                                                                                                                                  |
| Mains Frequency                                                                                                                                 | 50Hz                                                                                                          |                                                                                                                                                                                  |
| IP Rating                                                                                                                                       | IP2XD                                                                                                         |                                                                                                                                                                                  |
| Contact Gap Minimum                                                                                                                             | 3mm                                                                                                           |                                                                                                                                                                                  |
| Terminal Capacity 1                                                                                                                             | 5 x 1mm2                                                                                                      |                                                                                                                                                                                  |
| Terminal Capacity 2                                                                                                                             | 4 x 1.5mm2                                                                                                    |                                                                                                                                                                                  |
| Terminal Capacity 3                                                                                                                             | 2 x 2.5mm2                                                                                                    |                                                                                                                                                                                  |
| Terminal Capacity 4                                                                                                                             | 2 x 4mm2 Multi-strand                                                                                         |                                                                                                                                                                                  |
| Terminal Capacity 5                                                                                                                             | 1 x 6mm2                                                                                                      |                                                                                                                                                                                  |
| Earth Terminal Capacity 1                                                                                                                       | 6 x 1mm2                                                                                                      |                                                                                                                                                                                  |
| Earth Terminal Capacity 2                                                                                                                       | 5 x 1.5mm2                                                                                                    |                                                                                                                                                                                  |
| Earth Terminal Capacity 3                                                                                                                       | 3 x 2.5mm2                                                                                                    |                                                                                                                                                                                  |
| Earth Terminal Capacity 4                                                                                                                       | 2 x 4mm2 Multi-strand                                                                                         |                                                                                                                                                                                  |
| Earth Terminal Capacity 5                                                                                                                       | 1 x 6mm2                                                                                                      |                                                                                                                                                                                  |
| Product Class 1                                                                                                                                 | Must be earthed                                                                                               |                                                                                                                                                                                  |
| Ambient Operating Temperature                                                                                                                   | -5° to +40°C                                                                                                  |                                                                                                                                                                                  |
| Recommended Location                                                                                                                            | Internal Use Only                                                                                             |                                                                                                                                                                                  |
| Maximum Installation Altitude                                                                                                                   | 2000m                                                                                                         |                                                                                                                                                                                  |
| Standard/Approval                                                                                                                               | BS EN 60669-1                                                                                                 |                                                                                                                                                                                  |
| Patents and Trademarks                                                                                                                          | Sheer is a Registered Trade Mark No. 2296586                                                                  |                                                                                                                                                                                  |
| All products listed conform to current British or<br>European standard and the product information is<br>correct at the time of going to press. | All accessories are manufactured under an accredited BS EN ISO 9001 : 2015 Quality Management System.         | It is the policy of the company to improve products as part of our development programme.  Therefore, we reserve the right to alter designs and dimensions without prior notice. |
| Illustrations and diagrams are reproduced within the limitations of reproduction and printing process and are not binding.                      | Due to manufacturing processes we cannot guarantee an exact colour match and shadings of of certain finishes. | Correct as at 17 October 2018 10:02 AM<br>E&OE                                                                                                                                   |
| <u> </u>                                                                                                                                        |                                                                                                               | <u> </u>                                                                                                                                                                         |