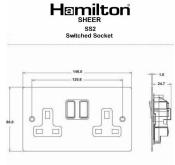

## 88SS2BK-B

Sheer Black Nickel 2 gang 13A Double Pole Switched Socket Black Nickel/Black

Item Image

Wiring

**Dimensions** 

| Primary Range                                                                                                                                   | Sheer                                                                                                         |                                                                                                                                                                                          |
|-------------------------------------------------------------------------------------------------------------------------------------------------|---------------------------------------------------------------------------------------------------------------|------------------------------------------------------------------------------------------------------------------------------------------------------------------------------------------|
| Insert Type                                                                                                                                     | 2 gang 13A Double Pole Switched Socket                                                                        |                                                                                                                                                                                          |
| Plate Finish                                                                                                                                    | Sheer Box Black Nickel                                                                                        |                                                                                                                                                                                          |
| Insert Colour                                                                                                                                   | Black Nickel/Black                                                                                            |                                                                                                                                                                                          |
| EAN13 Barcode                                                                                                                                   | 5017503882021                                                                                                 |                                                                                                                                                                                          |
| Dimensions (Nominal)                                                                                                                            | Double: Height = 86.0mm Width = 146.0mm Depth = 1.5mm                                                         |                                                                                                                                                                                          |
| Weight                                                                                                                                          | 250 GR                                                                                                        |                                                                                                                                                                                          |
| Fixing Hole Centres                                                                                                                             | Box Fixing = 120.6mm Grid Fixing = N/A                                                                        |                                                                                                                                                                                          |
| Minimum Wall Box Depth                                                                                                                          | 35mm                                                                                                          |                                                                                                                                                                                          |
| Switched Poles                                                                                                                                  | Double                                                                                                        |                                                                                                                                                                                          |
| Current Rating                                                                                                                                  | 13 Amp                                                                                                        |                                                                                                                                                                                          |
| Voltage                                                                                                                                         | 220/250V AC                                                                                                   |                                                                                                                                                                                          |
| Maximum Load                                                                                                                                    | 13 Amp                                                                                                        |                                                                                                                                                                                          |
| Mains Frequency                                                                                                                                 | 50Hz                                                                                                          |                                                                                                                                                                                          |
| IP Rating                                                                                                                                       | IP2XD                                                                                                         |                                                                                                                                                                                          |
| Contact Gap Minimum                                                                                                                             | 3mm                                                                                                           |                                                                                                                                                                                          |
| Terminal Capacity 1                                                                                                                             | 4 x 2.5mm2                                                                                                    |                                                                                                                                                                                          |
| Terminal Capacity 2                                                                                                                             | 3 x 4mm2                                                                                                      |                                                                                                                                                                                          |
| Terminal Capacity 3                                                                                                                             | 2 x 6mm2 Multi-Strand                                                                                         |                                                                                                                                                                                          |
| Terminal Capacity 4                                                                                                                             | 1 x 10mm2                                                                                                     |                                                                                                                                                                                          |
| Earth Terminal Capacity 1                                                                                                                       | 4 x 2.5mm2                                                                                                    |                                                                                                                                                                                          |
| Earth Terminal Capacity 2                                                                                                                       | 3 x 4mm2                                                                                                      |                                                                                                                                                                                          |
| Earth Terminal Capacity 3                                                                                                                       | 2 x 6mm2 Multi-strand                                                                                         |                                                                                                                                                                                          |
| Earth Terminal Capacity 4                                                                                                                       | 1 x 10mm2                                                                                                     |                                                                                                                                                                                          |
| Product Class 1                                                                                                                                 | Must be earthed                                                                                               |                                                                                                                                                                                          |
| Ambient Operating Temperature                                                                                                                   | -5° to +40°C                                                                                                  |                                                                                                                                                                                          |
| Recommended Location                                                                                                                            | Internal Use Only                                                                                             |                                                                                                                                                                                          |
| Maximum Installation Altitude                                                                                                                   | 2000m                                                                                                         |                                                                                                                                                                                          |
| Standard/Approval                                                                                                                               | BS 1363-2                                                                                                     |                                                                                                                                                                                          |
| Additional Notes                                                                                                                                | Dual Earth: Yes                                                                                               |                                                                                                                                                                                          |
| Patents and Trademarks                                                                                                                          | Sheer is a Registered Trade Mark No. 2296586                                                                  |                                                                                                                                                                                          |
| All products listed conform to current British or<br>European standard and the product information is<br>correct at the time of going to press. | All accessories are manufactured under an accredited BS EN ISO 9001 : 2015 Quality Management System.         | It is the policy of the company to improve products<br>as part of our development programme.<br>Therefore, we reserve the right to alter designs<br>and dimensions without prior notice. |
| Illustrations and diagrams are reproduced within the limitations of reproduction and printing                                                   | Due to manufacturing processes we cannot guarantee an exact colour match and shadings of of certain finishers | Correct as at 17 October 2018 10:02 AM<br>E&OE                                                                                                                                           |