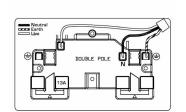

## 88SS2BK-B

Sheer Black Nickel 2 gang 13A Double Pole Switched Socket Black Nickel/Black

Item Image

Wiring

**Dimensions** 

| Primary Range                                                                                                                                   | Sheer                                                                                                         |                                                                                                                                                                                          |
|-------------------------------------------------------------------------------------------------------------------------------------------------|---------------------------------------------------------------------------------------------------------------|------------------------------------------------------------------------------------------------------------------------------------------------------------------------------------------|
| Insert Type                                                                                                                                     | 2 gang 13A Double Pole Switched Socket                                                                        |                                                                                                                                                                                          |
| Plate Finish                                                                                                                                    | Sheer Box Black Nickel                                                                                        |                                                                                                                                                                                          |
| Insert Colour                                                                                                                                   | Black Nickel/Black                                                                                            |                                                                                                                                                                                          |
| EAN13 Barcode                                                                                                                                   | 5017503882021                                                                                                 |                                                                                                                                                                                          |
| Dimensions (Nominal)                                                                                                                            | Double: Height = 86.0mm Width = 146.0mm Depth = 1.5mm                                                         |                                                                                                                                                                                          |
| Weight                                                                                                                                          | 250 GR                                                                                                        |                                                                                                                                                                                          |
| Fixing Hole Centres                                                                                                                             | Box Fixing = 120.6mm Grid Fixing = N/A                                                                        |                                                                                                                                                                                          |
| Minimum Wall Box Depth                                                                                                                          | 35mm                                                                                                          |                                                                                                                                                                                          |
| Switched Poles                                                                                                                                  | Double                                                                                                        |                                                                                                                                                                                          |
| Current Rating                                                                                                                                  | 13 Amp                                                                                                        |                                                                                                                                                                                          |
| Voltage                                                                                                                                         | 220/250V AC                                                                                                   |                                                                                                                                                                                          |
| Maximum Load                                                                                                                                    | 13 Amp                                                                                                        |                                                                                                                                                                                          |
| Mains Frequency                                                                                                                                 | 50Hz                                                                                                          |                                                                                                                                                                                          |
| IP Rating                                                                                                                                       | IP2XD                                                                                                         |                                                                                                                                                                                          |
| Contact Gap Minimum                                                                                                                             | 3mm                                                                                                           |                                                                                                                                                                                          |
| Terminal Capacity 1                                                                                                                             | 4 x 2.5mm2                                                                                                    |                                                                                                                                                                                          |
| Terminal Capacity 2                                                                                                                             | 3 x 4mm2                                                                                                      |                                                                                                                                                                                          |
| Terminal Capacity 3                                                                                                                             | 2 x 6mm2 Multi-Strand                                                                                         |                                                                                                                                                                                          |
| Terminal Capacity 4                                                                                                                             | 1 x 10mm2                                                                                                     |                                                                                                                                                                                          |
| Earth Terminal Capacity 1                                                                                                                       | 4 x 2.5mm2                                                                                                    |                                                                                                                                                                                          |
| Earth Terminal Capacity 2                                                                                                                       | 3 x 4mm2                                                                                                      |                                                                                                                                                                                          |
| Earth Terminal Capacity 3                                                                                                                       | 2 x 6mm2 Multi-strand                                                                                         |                                                                                                                                                                                          |
| Earth Terminal Capacity 4                                                                                                                       | 1 x 10mm2                                                                                                     |                                                                                                                                                                                          |
| Product Class 1                                                                                                                                 | Must be earthed                                                                                               |                                                                                                                                                                                          |
| Ambient Operating Temperature                                                                                                                   | -5° to +40°C                                                                                                  |                                                                                                                                                                                          |
| Recommended Location                                                                                                                            | Internal Use Only                                                                                             |                                                                                                                                                                                          |
| Maximum Installation Altitude                                                                                                                   | 2000m                                                                                                         |                                                                                                                                                                                          |
| Standard/Approval                                                                                                                               | BS 1363-2                                                                                                     |                                                                                                                                                                                          |
| Additional Notes                                                                                                                                | Dual Earth: Yes                                                                                               |                                                                                                                                                                                          |
| Patents and Trademarks                                                                                                                          | Sheer is a Registered Trade Mark No. 2296586                                                                  |                                                                                                                                                                                          |
| All products listed conform to current British or<br>European standard and the product information is<br>correct at the time of going to press. | All accessories are manufactured under an accredited BS EN ISO 9001 : 2015 Quality Management System.         | It is the policy of the company to improve products<br>as part of our development programme.<br>Therefore, we reserve the right to alter designs<br>and dimensions without prior notice. |
| Illustrations and diagrams are reproduced within the limitations of reproduction and printing                                                   | Due to manufacturing processes we cannot guarantee an exact colour match and shadings of of certain finishers | Correct as at 17 October 2018 10:02 AM<br>E&OE                                                                                                                                           |