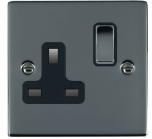

## 88SS1BK-B

Sheer Black Nickel 1 gang 13A Double Pole Switched Socket Black Nickel/Black

## **Dimensions**

| Primary Range                                                                                                                                   | Sheer                                                                                                         |                                                                                                                                                                                          |
|-------------------------------------------------------------------------------------------------------------------------------------------------|---------------------------------------------------------------------------------------------------------------|------------------------------------------------------------------------------------------------------------------------------------------------------------------------------------------|
| Insert Type                                                                                                                                     | 1 gang 13A Double Pole Switched Socket                                                                        |                                                                                                                                                                                          |
| Plate Finish                                                                                                                                    | Sheer Box Black Nickel                                                                                        |                                                                                                                                                                                          |
| Insert Colour                                                                                                                                   | Black Nickel/Black                                                                                            |                                                                                                                                                                                          |
| EAN13 Barcode                                                                                                                                   | 5017503882014                                                                                                 |                                                                                                                                                                                          |
| Dimensions (Nominal)                                                                                                                            | Single: Height = 86.0mm Width = 86.0mm Depth = 1.5mm                                                          |                                                                                                                                                                                          |
| Weight                                                                                                                                          | 150 GR                                                                                                        |                                                                                                                                                                                          |
| Fixing Hole Centres                                                                                                                             | Box Fixing = 60.3mm Grid Fixing = N/A                                                                         |                                                                                                                                                                                          |
| Minimum Wall Box Depth                                                                                                                          | 35mm                                                                                                          |                                                                                                                                                                                          |
| Switched Poles                                                                                                                                  | Double                                                                                                        |                                                                                                                                                                                          |
| Current Rating                                                                                                                                  | 13 Amp                                                                                                        |                                                                                                                                                                                          |
| Voltage                                                                                                                                         | 220/250V AC                                                                                                   |                                                                                                                                                                                          |
| Maximum Load                                                                                                                                    | 13 Amp                                                                                                        |                                                                                                                                                                                          |
| Mains Frequency                                                                                                                                 | 50Hz                                                                                                          |                                                                                                                                                                                          |
| IP Rating                                                                                                                                       | IP2XD                                                                                                         |                                                                                                                                                                                          |
| Contact Gap Minimum                                                                                                                             | 3mm                                                                                                           |                                                                                                                                                                                          |
| Terminal Capacity 1                                                                                                                             | 4 x 2.5mm2                                                                                                    |                                                                                                                                                                                          |
| Terminal Capacity 2                                                                                                                             | 3 x 4mm2                                                                                                      |                                                                                                                                                                                          |
| Terminal Capacity 3                                                                                                                             | 2 x 6mm2 Multi-Strand                                                                                         |                                                                                                                                                                                          |
| Terminal Capacity 4                                                                                                                             | 1 x 10mm2                                                                                                     |                                                                                                                                                                                          |
| Earth Terminal Capacity 1                                                                                                                       | 4 x 2.5mm2                                                                                                    |                                                                                                                                                                                          |
| Earth Terminal Capacity 2                                                                                                                       | 3 x 4mm2                                                                                                      |                                                                                                                                                                                          |
| Earth Terminal Capacity 3                                                                                                                       | 2 x 6mm2 Multi-strand                                                                                         |                                                                                                                                                                                          |
| Earth Terminal Capacity 4                                                                                                                       | 1 x 10mm2                                                                                                     |                                                                                                                                                                                          |
| Product Class 1                                                                                                                                 | Must be earthed                                                                                               |                                                                                                                                                                                          |
| Ambient Operating Temperature                                                                                                                   | -5° to +40°C                                                                                                  |                                                                                                                                                                                          |
| Recommended Location                                                                                                                            | Internal Use Only                                                                                             |                                                                                                                                                                                          |
| Maximum Installation Altitude                                                                                                                   | 2000m                                                                                                         |                                                                                                                                                                                          |
| Standard/Approval                                                                                                                               | BS 1363-2                                                                                                     |                                                                                                                                                                                          |
| Additional Notes                                                                                                                                | Dual Earth: Yes                                                                                               |                                                                                                                                                                                          |
| Patents and Trademarks                                                                                                                          | Sheer is a Registered Trade Mark No. 2296586                                                                  |                                                                                                                                                                                          |
| All products listed conform to current British or<br>European standard and the product information is<br>correct at the time of going to press. | All accessories are manufactured under an accredited BS EN ISO 9001 : 2015 Quality Management System.         | It is the policy of the company to improve products<br>as part of our development programme.<br>Therefore, we reserve the right to alter designs<br>and dimensions without prior notice. |
| Illustrations and diagrams are reproduced within the limitations of reproduction and printing process and are not binding.                      | Due to manufacturing processes we cannot guarantee an exact colour match and shadings of of certain finishes. | Correct as at 17 October 2018 10:02 AM<br>E&OE                                                                                                                                           |
|                                                                                                                                                 |                                                                                                               |                                                                                                                                                                                          |