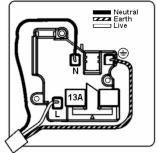

## **Dimensions**

| Primary Range                                                                                                                                   | Sheer                                                                                                         |                                                                                                                                                                                          |
|-------------------------------------------------------------------------------------------------------------------------------------------------|---------------------------------------------------------------------------------------------------------------|------------------------------------------------------------------------------------------------------------------------------------------------------------------------------------------|
| Insert Type                                                                                                                                     | 1 gang 13A Double Pole Switched Socket                                                                        |                                                                                                                                                                                          |
| Plate Finish                                                                                                                                    | Sheer Box Black Nickel                                                                                        |                                                                                                                                                                                          |
| Insert Colour                                                                                                                                   | Black Nickel/Black                                                                                            |                                                                                                                                                                                          |
| EAN13 Barcode                                                                                                                                   | 5017503882014                                                                                                 |                                                                                                                                                                                          |
| Dimensions (Nominal)                                                                                                                            | Single: Height = 86.0mm Width = 86.0mm Depth = 1.5mm                                                          |                                                                                                                                                                                          |
| Weight                                                                                                                                          | 150 GR                                                                                                        |                                                                                                                                                                                          |
| Fixing Hole Centres                                                                                                                             | Box Fixing = 60.3mm Grid Fixing = N/A                                                                         |                                                                                                                                                                                          |
| Minimum Wall Box Depth                                                                                                                          | 35mm                                                                                                          |                                                                                                                                                                                          |
| Switched Poles                                                                                                                                  | Double                                                                                                        |                                                                                                                                                                                          |
| Current Rating                                                                                                                                  | 13 Amp                                                                                                        |                                                                                                                                                                                          |
| Voltage                                                                                                                                         | 220/250V AC                                                                                                   |                                                                                                                                                                                          |
| Maximum Load                                                                                                                                    | 13 Amp                                                                                                        |                                                                                                                                                                                          |
| Mains Frequency                                                                                                                                 | 50Hz                                                                                                          |                                                                                                                                                                                          |
| IP Rating                                                                                                                                       | IP2XD                                                                                                         |                                                                                                                                                                                          |
| Contact Gap Minimum                                                                                                                             | 3mm                                                                                                           |                                                                                                                                                                                          |
| Terminal Capacity 1                                                                                                                             | 4 x 2.5mm2                                                                                                    |                                                                                                                                                                                          |
| Terminal Capacity 2                                                                                                                             | 3 x 4mm2                                                                                                      |                                                                                                                                                                                          |
| Terminal Capacity 3                                                                                                                             | 2 x 6mm2 Multi-Strand                                                                                         |                                                                                                                                                                                          |
| Terminal Capacity 4                                                                                                                             | 1 x 10mm2                                                                                                     |                                                                                                                                                                                          |
| Earth Terminal Capacity 1                                                                                                                       | 4 x 2.5mm2                                                                                                    |                                                                                                                                                                                          |
| Earth Terminal Capacity 2                                                                                                                       | 3 x 4mm2                                                                                                      |                                                                                                                                                                                          |
| Earth Terminal Capacity 3                                                                                                                       | 2 x 6mm2 Multi-strand                                                                                         |                                                                                                                                                                                          |
| Earth Terminal Capacity 4                                                                                                                       | 1 x 10mm2                                                                                                     |                                                                                                                                                                                          |
| Product Class 1                                                                                                                                 | Must be earthed                                                                                               |                                                                                                                                                                                          |
| Ambient Operating Temperature                                                                                                                   | -5° to +40°C                                                                                                  |                                                                                                                                                                                          |
| Recommended Location                                                                                                                            | Internal Use Only                                                                                             |                                                                                                                                                                                          |
| Maximum Installation Altitude                                                                                                                   | 2000m                                                                                                         |                                                                                                                                                                                          |
| Standard/Approval                                                                                                                               | BS 1363-2                                                                                                     |                                                                                                                                                                                          |
| Additional Notes                                                                                                                                | Dual Earth: Yes                                                                                               |                                                                                                                                                                                          |
| Patents and Trademarks                                                                                                                          | Sheer is a Registered Trade Mark No. 2296586                                                                  |                                                                                                                                                                                          |
| All products listed conform to current British or<br>European standard and the product information is<br>correct at the time of going to press. | All accessories are manufactured under an accredited BS EN ISO 9001 : 2015 Quality Management System.         | It is the policy of the company to improve products<br>as part of our development programme.<br>Therefore, we reserve the right to alter designs<br>and dimensions without prior notice. |
| Illustrations and diagrams are reproduced within the limitations of reproduction and printing process and are not binding.                      | Due to manufacturing processes we cannot guarantee an exact colour match and shadings of of certain finishes. | Correct as at 17 October 2018 10:02 AM<br>E&OE                                                                                                                                           |
|                                                                                                                                                 |                                                                                                               |                                                                                                                                                                                          |