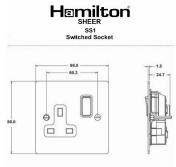

## **Dimensions**

| Primary Range                                                                                                                                   | Sheer                                                                                                         |                                                                                                                                                                                          |
|-------------------------------------------------------------------------------------------------------------------------------------------------|---------------------------------------------------------------------------------------------------------------|------------------------------------------------------------------------------------------------------------------------------------------------------------------------------------------|
| Insert Type                                                                                                                                     | 1 gang 13A Double Pole Switched Socket                                                                        |                                                                                                                                                                                          |
| Plate Finish                                                                                                                                    | Sheer Box Black Nickel                                                                                        |                                                                                                                                                                                          |
| Insert Colour                                                                                                                                   | Black Nickel/Black                                                                                            |                                                                                                                                                                                          |
| EAN13 Barcode                                                                                                                                   | 5017503882014                                                                                                 |                                                                                                                                                                                          |
| Dimensions (Nominal)                                                                                                                            | Single: Height = 86.0mm Width = 86.0mm Depth = 1.5mm                                                          |                                                                                                                                                                                          |
| Weight                                                                                                                                          | 150 GR                                                                                                        |                                                                                                                                                                                          |
| Fixing Hole Centres                                                                                                                             | Box Fixing = 60.3mm Grid Fixing = N/A                                                                         |                                                                                                                                                                                          |
| Minimum Wall Box Depth                                                                                                                          | 35mm                                                                                                          |                                                                                                                                                                                          |
| Switched Poles                                                                                                                                  | Double                                                                                                        |                                                                                                                                                                                          |
| Current Rating                                                                                                                                  | 13 Amp                                                                                                        |                                                                                                                                                                                          |
| Voltage                                                                                                                                         | 220/250V AC                                                                                                   |                                                                                                                                                                                          |
| Maximum Load                                                                                                                                    | 13 Amp                                                                                                        |                                                                                                                                                                                          |
| Mains Frequency                                                                                                                                 | 50Hz                                                                                                          |                                                                                                                                                                                          |
| IP Rating                                                                                                                                       | IP2XD                                                                                                         |                                                                                                                                                                                          |
| Contact Gap Minimum                                                                                                                             | 3mm                                                                                                           |                                                                                                                                                                                          |
| Terminal Capacity 1                                                                                                                             | 4 x 2.5mm2                                                                                                    |                                                                                                                                                                                          |
| Terminal Capacity 2                                                                                                                             | 3 x 4mm2                                                                                                      |                                                                                                                                                                                          |
| Terminal Capacity 3                                                                                                                             | 2 x 6mm2 Multi-Strand                                                                                         |                                                                                                                                                                                          |
| Terminal Capacity 4                                                                                                                             | 1 x 10mm2                                                                                                     |                                                                                                                                                                                          |
| Earth Terminal Capacity 1                                                                                                                       | 4 x 2.5mm2                                                                                                    |                                                                                                                                                                                          |
| Earth Terminal Capacity 2                                                                                                                       | 3 x 4mm2                                                                                                      |                                                                                                                                                                                          |
| Earth Terminal Capacity 3                                                                                                                       | 2 x 6mm2 Multi-strand                                                                                         |                                                                                                                                                                                          |
| Earth Terminal Capacity 4                                                                                                                       | 1 x 10mm2                                                                                                     |                                                                                                                                                                                          |
| Product Class 1                                                                                                                                 | Must be earthed                                                                                               |                                                                                                                                                                                          |
| Ambient Operating Temperature                                                                                                                   | -5° to +40°C                                                                                                  |                                                                                                                                                                                          |
| Recommended Location                                                                                                                            | Internal Use Only                                                                                             |                                                                                                                                                                                          |
| Maximum Installation Altitude                                                                                                                   | 2000m                                                                                                         |                                                                                                                                                                                          |
| Standard/Approval                                                                                                                               | BS 1363-2                                                                                                     |                                                                                                                                                                                          |
| Additional Notes                                                                                                                                | Dual Earth: Yes                                                                                               |                                                                                                                                                                                          |
| Patents and Trademarks                                                                                                                          | Sheer is a Registered Trade Mark No. 2296586                                                                  |                                                                                                                                                                                          |
| All products listed conform to current British or<br>European standard and the product information is<br>correct at the time of going to press. | All accessories are manufactured under an accredited BS EN ISO 9001 : 2015 Quality Management System.         | It is the policy of the company to improve products<br>as part of our development programme.<br>Therefore, we reserve the right to alter designs<br>and dimensions without prior notice. |
| Illustrations and diagrams are reproduced within the limitations of reproduction and printing process and are not binding.                      | Due to manufacturing processes we cannot guarantee an exact colour match and shadings of of certain finishes. | Correct as at 17 October 2018 10:02 AM<br>E&OE                                                                                                                                           |
|                                                                                                                                                 |                                                                                                               |                                                                                                                                                                                          |