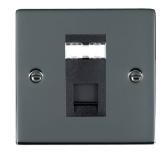

#### 88J45B

Sheer Black Nickel 1 gang RJ45 CAT 5E Outlet - Unshielded Black

## Item Image