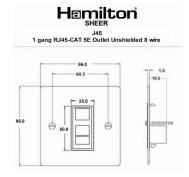

#### **Dimensions**

| Primary Range                                                                                                                                   | Sheer                                                                                                         |                                                                                                                                                                                  |
|-------------------------------------------------------------------------------------------------------------------------------------------------|---------------------------------------------------------------------------------------------------------------|----------------------------------------------------------------------------------------------------------------------------------------------------------------------------------|
| Insert Type                                                                                                                                     | 1 gang RJ45 CAT 5E Outlet - Unshielded                                                                        |                                                                                                                                                                                  |
| Plate Finish                                                                                                                                    | Sheer Box Black Nickel                                                                                        |                                                                                                                                                                                  |
| Insert Colour                                                                                                                                   | Black                                                                                                         |                                                                                                                                                                                  |
| EAN13 Barcode                                                                                                                                   | 5028690881728                                                                                                 |                                                                                                                                                                                  |
| Dimensions (Nominal)                                                                                                                            | Single: Height = 86.0mm Width = 86.0mm Depth = 1.5mm                                                          |                                                                                                                                                                                  |
| Fixing Hole Centres                                                                                                                             | Box Fixing = 60.3mm Grid Fixing = N/A                                                                         |                                                                                                                                                                                  |
| Minimum Wall Box Depth                                                                                                                          | 35mm                                                                                                          |                                                                                                                                                                                  |
| Switched Poles                                                                                                                                  | N/A                                                                                                           |                                                                                                                                                                                  |
| IP Rating                                                                                                                                       | IP2XD                                                                                                         |                                                                                                                                                                                  |
| Contact Gap Minimum                                                                                                                             | N/A                                                                                                           |                                                                                                                                                                                  |
| Earth Terminal Capacity 1                                                                                                                       | 5 x 1mm2                                                                                                      |                                                                                                                                                                                  |
| Earth Terminal Capacity 2                                                                                                                       | 4 x 1.5mm2                                                                                                    |                                                                                                                                                                                  |
| Earth Terminal Capacity 3                                                                                                                       | 3 x 2.5mm2                                                                                                    |                                                                                                                                                                                  |
| Earth Terminal Capacity 4                                                                                                                       | 1 x 4mm2 Multi-strand                                                                                         |                                                                                                                                                                                  |
| Earth Terminal Capacity 5                                                                                                                       | 1 x 6mm2                                                                                                      |                                                                                                                                                                                  |
| Product Class 1                                                                                                                                 | Must be earthed (ref BS7671 415.2.1)                                                                          |                                                                                                                                                                                  |
| Ambient Operating Temperature                                                                                                                   | -5° to +40°C                                                                                                  |                                                                                                                                                                                  |
| Recommended Location                                                                                                                            | Internal Use Only                                                                                             |                                                                                                                                                                                  |
| Maximum Installation Altitude                                                                                                                   | 2000m                                                                                                         |                                                                                                                                                                                  |
| EuroFix Additional Notes                                                                                                                        | Can be used in both EIA 568A and EIA 568B wiriing schedules                                                   |                                                                                                                                                                                  |
| Patents and Trademarks                                                                                                                          | Sheer is a Registered Trade Mark No. 2296586                                                                  |                                                                                                                                                                                  |
| All products listed conform to current British or<br>European standard and the product information is<br>correct at the time of going to press. | All accessories are manufactured under an accredited BS EN ISO 9001 : 2015 Quality Management System.         | It is the policy of the company to improve products as part of our development programme.  Therefore, we reserve the right to alter designs and dimensions without prior notice. |
| Illustrations and diagrams are reproduced within the limitations of reproduction and printing process and are not binding.                      | Due to manufacturing processes we cannot guarantee an exact colour match and shadings of of certain finishes. | Correct as at 17 October 2018 10:02 AM<br>E&OE                                                                                                                                   |