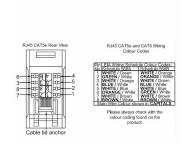

SL

# making connections beautifully

Wiring Accessories • Circuit Protection • Smart Lighting Control & Multi-room Audio

#### 88J45B

Sheer Black Nickel 1 gang RJ45 CAT 5E Outlet - Unshielded Black

## Item Image



## Wiring



#### **Dimensions**



| Primary Range                                                                                                                                   | Sheer                                                                                                         |                                                                                                                                                                                  |
|-------------------------------------------------------------------------------------------------------------------------------------------------|---------------------------------------------------------------------------------------------------------------|-----------------------------------------------------------------------------