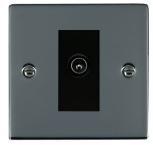

## 88DTVMB

Sheer Black Nickel 1 gang Non-Isolated TV (Male) Black

## Item Image