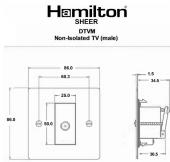

## **Dimensions**

|                                                                                                                                                 | . •                                                                                                           | 30.5                                                                                                                                                                            |
|-------------------------------------------------------------------------------------------------------------------------------------------------|---------------------------------------------------------------------------------------------------------------|---------------------------------------------------------------------------------------------------------------------------------------------------------------------------------|
|                                                                                                                                                 |                                                                                                               |                                                                                                                                                                                 |
| Primary Range                                                                                                                                   | Sheer                                                                                                         |                                                                                                                                                                                 |
| Insert Type                                                                                                                                     | 1 gang Non-Isolated TV (Male) (DAB Compatible)                                                                |                                                                                                                                                                                 |
| Plate Finish                                                                                                                                    | Sheer Box Black Nickel                                                                                        |                                                                                                                                                                                 |
| Insert Colour                                                                                                                                   | Black                                                                                                         |                                                                                                                                                                                 |
| EAN13 Barcode                                                                                                                                   | 5028690881353                                                                                                 |                                                                                                                                                                                 |
| Dimensions (Nominal)                                                                                                                            | Single: Height = 86.0mm Width = 86.0mm Depth = 1.5mm                                                          |                                                                                                                                                                                 |
| Fixing Hole Centres                                                                                                                             | Box Fixing = 60.3mm Grid Fixing = N/A                                                                         |                                                                                                                                                                                 |
| Minimum Wall Box Depth                                                                                                                          | 35mm                                                                                                          |                                                                                                                                                                                 |
| Switched Poles                                                                                                                                  | N/A                                                                                                           |                                                                                                                                                                                 |
| IP Rating                                                                                                                                       | IP2XD                                                                                                         |                                                                                                                                                                                 |
| Contact Gap Minimum                                                                                                                             | N/A                                                                                                           |                                                                                                                                                                                 |
| Earth Terminal Capacity 1                                                                                                                       | 5 x 1mm2                                                                                                      |                                                                                                                                                                                 |
| Earth Terminal Capacity 2                                                                                                                       | 4 x 1.5mm2                                                                                                    |                                                                                                                                                                                 |
| Earth Terminal Capacity 3                                                                                                                       | 3 x 2.5mm2                                                                                                    |                                                                                                                                                                                 |
| Earth Terminal Capacity 4                                                                                                                       | 1 x 4mm2 Multi-strand                                                                                         |                                                                                                                                                                                 |
| Earth Terminal Capacity 5                                                                                                                       | 1 x 6mm2                                                                                                      |                                                                                                                                                                                 |
| Product Class 1                                                                                                                                 | Must be earthed (ref BS7671 415.2.1)                                                                          |                                                                                                                                                                                 |
| Ambient Operating Temperature                                                                                                                   | -5° to +40°C                                                                                                  |                                                                                                                                                                                 |
| Recommended Location                                                                                                                            | Internal Use Only                                                                                             |                                                                                                                                                                                 |
| Maximum Installation Altitude                                                                                                                   | 2000m                                                                                                         |                                                                                                                                                                                 |
| EuroFix Additional Notes                                                                                                                        | TV Outlet (IEC 169-2 male socket) Usually used for FM (DAB) outlet                                            |                                                                                                                                                                                 |
| Frequencies 1                                                                                                                                   | FM DC=5-2200 MHz                                                                                              |                                                                                                                                                                                 |
| Patents and Trademarks                                                                                                                          | Sheer is a Registered Trade Mark No. 2296586                                                                  |                                                                                                                                                                                 |
| All products listed conform to current British or<br>European standard and the product information is<br>correct at the time of going to press. | All accessories are manufactured under an accredited BS EN ISO 9001 : 2015 Quality Management System.         | It is the policy of the company to improve products as part of our development programme. Therefore, we reserve the right to alter designs and dimensions without prior notice. |
| Illustrations and diagrams are reproduced within<br>the limitations of reproduction and printing<br>process and are not binding.                | Due to manufacturing processes we cannot guarantee an exact colour match and shadings of of certain finishes. | Correct as at 17 October 2018 10:02 AM<br>E&OE                                                                                                                                  |