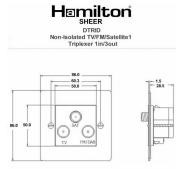

#### 88DTRIDB

Sheer Black Nickel Non-Isolated TV+FM+SAT Triplexer 1in/3out (DAB Compatible) Black

#### **Dimensions**

| Primary Range                                                                                                                                   | Sheer                                                                                                         |                                                                                                                                                                                          |
|-------------------------------------------------------------------------------------------------------------------------------------------------|---------------------------------------------------------------------------------------------------------------|------------------------------------------------------------------------------------------------------------------------------------------------------------------------------------------|
| Insert Type                                                                                                                                     | Non-Isolated TV+FM+SAT Triplexer 1in/3out (DAB Compatible)                                                    |                                                                                                                                                                                          |
| Plate Finish                                                                                                                                    | Sheer Box Black Nickel                                                                                        |                                                                                                                                                                                          |
| Insert Colour                                                                                                                                   | Black                                                                                                         |                                                                                                                                                                                          |
| EAN13 Barcode                                                                                                                                   | 5017504032326                                                                                                 |                                                                                                                                                                                          |
| Dimensions (Nominal)                                                                                                                            | Single: Height = 86.0mm Width = 86.0mm Depth = 1.5mm                                                          |                                                                                                                                                                                          |
| Fixing Hole Centres                                                                                                                             | Box Fixing = 60.3mm Grid Fixing = N/A                                                                         |                                                                                                                                                                                          |
| Minimum Wall Box Depth                                                                                                                          | 35mm                                                                                                          |                                                                                                                                                                                          |
| Switched Poles                                                                                                                                  | N/A                                                                                                           |                                                                                                                                                                                          |
| IP Rating                                                                                                                                       | IP2XD                                                                                                         |                                                                                                                                                                                          |
| Contact Gap Minimum                                                                                                                             | N/A                                                                                                           |                                                                                                                                                                                          |
| Earth Terminal Capacity 1                                                                                                                       | 5 x 1mm2                                                                                                      |                                                                                                                                                                                          |
| Earth Terminal Capacity 2                                                                                                                       | 4 x 1.5mm2                                                                                                    |                                                                                                                                                                                          |
| Earth Terminal Capacity 3                                                                                                                       | 3 x 2.5mm2                                                                                                    |                                                                                                                                                                                          |
| Earth Terminal Capacity 4                                                                                                                       | 1 x 4mm2 Multi-strand                                                                                         |                                                                                                                                                                                          |
| Earth Terminal Capacity 5                                                                                                                       | 1 x 6mm2                                                                                                      |                                                                                                                                                                                          |
| Product Class 1                                                                                                                                 | Must be earthed (ref BS7671 415.2.1)                                                                          |                                                                                                                                                                                          |
| Ambient Operating Temperature                                                                                                                   | -5° to +40°C                                                                                                  |                                                                                                                                                                                          |
| Recommended Location                                                                                                                            | Internal Use Only                                                                                             |                                                                                                                                                                                          |
| Maximum Installation Altitude                                                                                                                   | 2000m                                                                                                         |                                                                                                                                                                                          |
| EuroFix Additional Notes                                                                                                                        | Triplexer for use with combined TV FM and Satellite Signal (DAB compatible)                                   |                                                                                                                                                                                          |
| Frequencies 1                                                                                                                                   | TV=5-68 MHz 125-860 MHz                                                                                       |                                                                                                                                                                                          |
| Frequencies 2                                                                                                                                   | FM=88-108 MHz                                                                                                 |                                                                                                                                                                                          |
| Frequencies 3                                                                                                                                   | SAT DC=950-2200 MHz                                                                                           |                                                                                                                                                                                          |
| Patents and Trademarks                                                                                                                          | Sheer is a Registered Trade Mark No. 2296586                                                                  |                                                                                                                                                                                          |
| All products listed conform to current British or<br>European standard and the product information is<br>correct at the time of going to press. | All accessories are manufactured under an accredited BS EN ISO 9001 : 2015 Quality Management System.         | It is the policy of the company to improve products<br>as part of our development programme.<br>Therefore, we reserve the right to alter designs<br>and dimensions without prior notice. |
| Illustrations and diagrams are reproduced within the limitations of reproduction and printing process and are not binding.                      | Due to manufacturing processes we cannot guarantee an exact colour match and shadings of of certain finishes. | Correct as at 17 October 2018 10:02 AM<br>E&OE                                                                                                                                           |