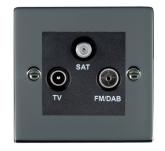

#### 88DTRIDB

Sheer Black Nickel Non-Isolated TV+FM+SAT Triplexer 1in/3out (DAB Compatible) Black

## Item Image