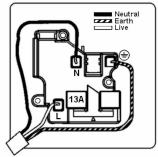

## **Dimensions**

|                                                                                                                                                 | V                                                                                                                                                     |                                                                                                                                                                                          |
|-------------------------------------------------------------------------------------------------------------------------------------------------|-------------------------------------------------------------------------------------------------------------------------------------------------------|------------------------------------------------------------------------------------------------------------------------------------------------------------------------------------------|
| Primary Range                                                                                                                                   | Sheer CFX - Designed to fit Folded Metal Wall Box Enclosures that comply with BS4662-2006.                                                            |                                                                                                                                                                                          |
| Insert Type                                                                                                                                     | 2 gang 13A Unswitched Socket                                                                                                                          |                                                                                                                                                                                          |
| Plate Finish                                                                                                                                    | Sheer CFX Black Nickel                                                                                                                                |                                                                                                                                                                                          |
| Insert Colour                                                                                                                                   | Black                                                                                                                                                 |                                                                                                                                                                                          |
| EAN13 Barcode                                                                                                                                   | 5017504026424                                                                                                                                         |                                                                                                                                                                                          |
| Dimensions (Nominal)                                                                                                                            | Double: Height = 86.0mm Width = 145.0mm Depth = 1.5mm plate + 3.0mm gasket                                                                            |                                                                                                                                                                                          |
| Fixing Hole Centres                                                                                                                             | Box Fixing = 120.6mm Grid Fixing = CFX Clips                                                                                                          |                                                                                                                                                                                          |
| Minimum Wall Box Depth                                                                                                                          | 35mm                                                                                                                                                  |                                                                                                                                                                                          |
| Switched Poles                                                                                                                                  | None                                                                                                                                                  |                                                                                                                                                                                          |
| Current Rating                                                                                                                                  | 13 Amp                                                                                                                                                |                                                                                                                                                                                          |
| Voltage                                                                                                                                         | 220/250V AC                                                                                                                                           |                                                                                                                                                                                          |
| Maximum Load                                                                                                                                    | 13 Amp                                                                                                                                                |                                                                                                                                                                                          |
| Mains Frequency                                                                                                                                 | 50Hz                                                                                                                                                  |                                                                                                                                                                                          |
| IP Rating                                                                                                                                       | IP2XD                                                                                                                                                 |                                                                                                                                                                                          |
| Contact Gap Minimum                                                                                                                             | None                                                                                                                                                  |                                                                                                                                                                                          |
| Terminal Capacity 1                                                                                                                             | 3 x 2.5mm2                                                                                                                                            |                                                                                                                                                                                          |
| Terminal Capacity 2                                                                                                                             | 3 x 4mm2                                                                                                                                              |                                                                                                                                                                                          |
| Terminal Capacity 3                                                                                                                             | 2 x 6mm2 Multi-Strand                                                                                                                                 |                                                                                                                                                                                          |
| Terminal Capacity 4                                                                                                                             | 1 x 10mm2                                                                                                                                             |                                                                                                                                                                                          |
| Earth Terminal Capacity 1                                                                                                                       | 3 x 2.5mm2                                                                                                                                            |                                                                                                                                                                                          |
| Earth Terminal Capacity 2                                                                                                                       | 3 x 4mm2                                                                                                                                              |                                                                                                                                                                                          |
| Earth Terminal Capacity 3                                                                                                                       | 2 x 6mm2 Multi-strand                                                                                                                                 |                                                                                                                                                                                          |
| Earth Terminal Capacity 4                                                                                                                       | 1 x 10mm2                                                                                                                                             |                                                                                                                                                                                          |
| Product Class 1                                                                                                                                 | Must be earthed                                                                                                                                       |                                                                                                                                                                                          |
| Ambient Operating Temperature                                                                                                                   | -5° to +40°C                                                                                                                                          |                                                                                                                                                                                          |
| Recommended Location                                                                                                                            | Internal Use Only                                                                                                                                     |                                                                                                                                                                                          |
| Maximum Installation Altitude                                                                                                                   | 2000m                                                                                                                                                 |                                                                                                                                                                                          |
| Standard/Approval                                                                                                                               | BS 1363-2                                                                                                                                             |                                                                                                                                                                                          |
| Additional Notes                                                                                                                                | Shuttered: Yes                                                                                                                                        |                                                                                                                                                                                          |
| Patents and Trademarks                                                                                                                          | CFX is a Registered Trade Mark No 2398667 Trade Mark No. 2296586<br>Sheer CFX is a Registered Design under Reference Nos. R21 = 3020754 SS2 = 3020755 |                                                                                                                                                                                          |
| All products listed conform to current British or<br>European standard and the product information is<br>correct at the time of going to press. | All accessories are manufactured under an accredited BS EN ISO 9001 : 2015 Quality Management System.                                                 | It is the policy of the company to improve products<br>as part of our development programme.<br>Therefore, we reserve the right to alter designs<br>and dimensions without prior notice. |
| Illustrations and diagrams are reproduced within the limitations of reproduction and printing process and are not binding.                      | Due to manufacturing processes we cannot guarantee an exact colour match and shadings of of certain finishes.                                         | Correct as at 17 October 2018 10:43 AM E&OE                                                                                                                                              |