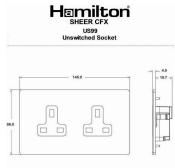

## **Dimensions**

|                                                                                                                                                 | V                                                                                                                                                     |                                                                                                                                                                                          |
|-------------------------------------------------------------------------------------------------------------------------------------------------|-------------------------------------------------------------------------------------------------------------------------------------------------------|------------------------------------------------------------------------------------------------------------------------------------------------------------------------------------------|
| Primary Range                                                                                                                                   | Sheer CFX - Designed to fit Folded Metal Wall Box Enclosures that comply with BS4662-2006.                                                            |                                                                                                                                                                                          |
| Insert Type                                                                                                                                     | 2 gang 13A Unswitched Socket                                                                                                                          |                                                                                                                                                                                          |
| Plate Finish                                                                                                                                    | Sheer CFX Black Nickel                                                                                                                                |                                                                                                                                                                                          |
| Insert Colour                                                                                                                                   | Black                                                                                                                                                 |                                                                                                                                                                                          |
| EAN13 Barcode                                                                                                                                   | 5017504026424                                                                                                                                         |                                                                                                                                                                                          |
| Dimensions (Nominal)                                                                                                                            | Double: Height = 86.0mm Width = 145.0mm Depth = 1.5mm plate + 3.0mm gasket                                                                            |                                                                                                                                                                                          |
| Fixing Hole Centres                                                                                                                             | Box Fixing = 120.6mm Grid Fixing = CFX Clips                                                                                                          |                                                                                                                                                                                          |
| Minimum Wall Box Depth                                                                                                                          | 35mm                                                                                                                                                  |                                                                                                                                                                                          |
| Switched Poles                                                                                                                                  | None                                                                                                                                                  |                                                                                                                                                                                          |
| Current Rating                                                                                                                                  | 13 Amp                                                                                                                                                |                                                                                                                                                                                          |
| Voltage                                                                                                                                         | 220/250V AC                                                                                                                                           |                                                                                                                                                                                          |
| Maximum Load                                                                                                                                    | 13 Amp                                                                                                                                                |                                                                                                                                                                                          |
| Mains Frequency                                                                                                                                 | 50Hz                                                                                                                                                  |                                                                                                                                                                                          |
| IP Rating                                                                                                                                       | IP2XD                                                                                                                                                 |                                                                                                                                                                                          |
| Contact Gap Minimum                                                                                                                             | None                                                                                                                                                  |                                                                                                                                                                                          |
| Terminal Capacity 1                                                                                                                             | 3 x 2.5mm2                                                                                                                                            |                                                                                                                                                                                          |
| Terminal Capacity 2                                                                                                                             | 3 x 4mm2                                                                                                                                              |                                                                                                                                                                                          |
| Terminal Capacity 3                                                                                                                             | 2 x 6mm2 Multi-Strand                                                                                                                                 |                                                                                                                                                                                          |
| Terminal Capacity 4                                                                                                                             | 1 x 10mm2                                                                                                                                             |                                                                                                                                                                                          |
| Earth Terminal Capacity 1                                                                                                                       | 3 x 2.5mm2                                                                                                                                            |                                                                                                                                                                                          |
| Earth Terminal Capacity 2                                                                                                                       | 3 x 4mm2                                                                                                                                              |                                                                                                                                                                                          |
| Earth Terminal Capacity 3                                                                                                                       | 2 x 6mm2 Multi-strand                                                                                                                                 |                                                                                                                                                                                          |
| Earth Terminal Capacity 4                                                                                                                       | 1 x 10mm2                                                                                                                                             |                                                                                                                                                                                          |
| Product Class 1                                                                                                                                 | Must be earthed                                                                                                                                       |                                                                                                                                                                                          |
| Ambient Operating Temperature                                                                                                                   | -5° to +40°C                                                                                                                                          |                                                                                                                                                                                          |
| Recommended Location                                                                                                                            | Internal Use Only                                                                                                                                     |                                                                                                                                                                                          |
| Maximum Installation Altitude                                                                                                                   | 2000m                                                                                                                                                 |                                                                                                                                                                                          |
| Standard/Approval                                                                                                                               | BS 1363-2                                                                                                                                             |                                                                                                                                                                                          |
| Additional Notes                                                                                                                                | Shuttered: Yes                                                                                                                                        |                                                                                                                                                                                          |
| Patents and Trademarks                                                                                                                          | CFX is a Registered Trade Mark No 2398667 Trade Mark No. 2296586<br>Sheer CFX is a Registered Design under Reference Nos. R21 = 3020754 SS2 = 3020755 |                                                                                                                                                                                          |
| All products listed conform to current British or<br>European standard and the product information is<br>correct at the time of going to press. | All accessories are manufactured under an accredited BS EN ISO 9001 : 2015 Quality Management System.                                                 | It is the policy of the company to improve products<br>as part of our development programme.<br>Therefore, we reserve the right to alter designs<br>and dimensions without prior notice. |
| Illustrations and diagrams are reproduced within the limitations of reproduction and printing process and are not binding.                      | Due to manufacturing processes we cannot guarantee an exact colour match and shadings of of certain finishes.                                         | Correct as at 17 October 2018 10:43 AM E&OE                                                                                                                                              |