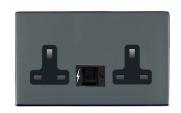

SL

## making connections beautifully

Wiring Accessories • Circuit Protection • Smart Lighting Control & Multi-room Audio

## 88CUS99B

Sheer CFX Black Nickel 2 gang 13A Unswitched Socket Black

## Item Image







## **Dimensions**



|                                                                                                                                                 | V                                                                                                                                                     |                                                                                                                                                                                          |
|-------------------------------------------------------------------------------------------------------------------------------------------------|-------------------------------------------------------------------------------------------------------------------------------------------