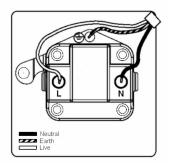

## **Dimensions**

| Primary Range                                                                                                                                   | Sheer CFX - Designed to fit Folded Metal Wall Box Enclosures that comply with BS4662-2006.                                                            |                                                                                                                                                                                  |
|-------------------------------------------------------------------------------------------------------------------------------------------------|-------------------------------------------------------------------------------------------------------------------------------------------------------|----------------------------------------------------------------------------------------------------------------------------------------------------------------------------------|
| Insert Type                                                                                                                                     | 1 gang 5A Unswitched Socket                                                                                                                           |                                                                                                                                                                                  |
| Plate Finish                                                                                                                                    | Sheer CFX Black Nickel                                                                                                                                |                                                                                                                                                                                  |
| Insert Colour                                                                                                                                   | Black                                                                                                                                                 |                                                                                                                                                                                  |
| EAN13 Barcode                                                                                                                                   | 5017504051051                                                                                                                                         |                                                                                                                                                                                  |
| Dimensions (Nominal)                                                                                                                            | Single: Height = 86.0mm Width = 86.0mm Depth = 1.5mm plate + 3.0mm gasket                                                                             |                                                                                                                                                                                  |
| Fixing Hole Centres                                                                                                                             | Box Fixing = 60.3mm Grid Fixing = CFX Clips                                                                                                           |                                                                                                                                                                                  |
| Minimum Wall Box Depth                                                                                                                          | 35mm                                                                                                                                                  |                                                                                                                                                                                  |
| Switched Poles                                                                                                                                  | None                                                                                                                                                  |                                                                                                                                                                                  |
| Current Rating                                                                                                                                  | 5 Amp                                                                                                                                                 |                                                                                                                                                                                  |
| Voltage                                                                                                                                         | 220/250V AC                                                                                                                                           |                                                                                                                                                                                  |
| Maximum Load                                                                                                                                    | 5 Amp                                                                                                                                                 |                                                                                                                                                                                  |
| Mains Frequency                                                                                                                                 | 50Hz                                                                                                                                                  |                                                                                                                                                                                  |
| IP Rating                                                                                                                                       | IP2XD                                                                                                                                                 |                                                                                                                                                                                  |
| Contact Gap Minimum                                                                                                                             | None                                                                                                                                                  |                                                                                                                                                                                  |
| Terminal Capacity 1                                                                                                                             | 5 x 1mm2                                                                                                                                              |                                                                                                                                                                                  |
| Terminal Capacity 2                                                                                                                             | 4 x 1.5mm2                                                                                                                                            |                                                                                                                                                                                  |
| Terminal Capacity 3                                                                                                                             | 2 x 2.5mm2                                                                                                                                            |                                                                                                                                                                                  |
| Terminal Capacity 4                                                                                                                             | 1 x 4mm2                                                                                                                                              |                                                                                                                                                                                  |
| Earth Terminal Capacity 1                                                                                                                       | 5 x 1mm2                                                                                                                                              |                                                                                                                                                                                  |
| Earth Terminal Capacity 2                                                                                                                       | 4 x 1.5mm2                                                                                                                                            |                                                                                                                                                                                  |
| Earth Terminal Capacity 3                                                                                                                       | 2 x 2.5mm2                                                                                                                                            |                                                                                                                                                                                  |
| Earth Terminal Capacity 4                                                                                                                       | 1 x 4mm2                                                                                                                                              |                                                                                                                                                                                  |
| Product Class 1                                                                                                                                 | Must be earthed                                                                                                                                       |                                                                                                                                                                                  |
| Ambient Operating Temperature                                                                                                                   | -5° to +40°C                                                                                                                                          |                                                                                                                                                                                  |
| Recommended Location                                                                                                                            | Internal Use Only                                                                                                                                     |                                                                                                                                                                                  |
| Maximum Installation Altitude                                                                                                                   | 2000m                                                                                                                                                 |                                                                                                                                                                                  |
| Standard/Approval                                                                                                                               | BS 546                                                                                                                                                |                                                                                                                                                                                  |
| Additional Notes                                                                                                                                | Shuttered: Yes                                                                                                                                        |                                                                                                                                                                                  |
| Patents and Trademarks                                                                                                                          | CFX is a Registered Trade Mark No 2398667 Trade Mark No. 2296586<br>Sheer CFX is a Registered Design under Reference Nos. R21 = 3020754 SS2 = 3020755 |                                                                                                                                                                                  |
| All products listed conform to current British or<br>European standard and the product information is<br>correct at the time of going to press. | All accessories are manufactured under an accredited BS EN ISO 9001 : 2015 Quality Management System.                                                 | It is the policy of the company to improve products as part of our development programme.  Therefore, we reserve the right to alter designs and dimensions without prior notice. |
| Illustrations and diagrams are reproduced within the limitations of reproduction and printing process and are not binding.                      | Due to manufacturing processes we cannot guarantee an exact colour match and shadings of of certain finishes.                                         | Correct as at 17 October 2018 10:43 AM E&OE                                                                                                                                      |