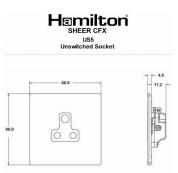

## **Dimensions**

| Primary Range                                                                                                                                   | Sheer CFX - Designed to fit Folded Metal Wall Box Enclosures that comply with BS4662-2006.                                                            |                                                                                                                                                                                  |
|-------------------------------------------------------------------------------------------------------------------------------------------------|-------------------------------------------------------------------------------------------------------------------------------------------------------|----------------------------------------------------------------------------------------------------------------------------------------------------------------------------------|
| Insert Type                                                                                                                                     | 1 gang 5A Unswitched Socket                                                                                                                           |                                                                                                                                                                                  |
| Plate Finish                                                                                                                                    | Sheer CFX Black Nickel                                                                                                                                |                                                                                                                                                                                  |
| Insert Colour                                                                                                                                   | Black                                                                                                                                                 |                                                                                                                                                                                  |
| EAN13 Barcode                                                                                                                                   | 5017504051051                                                                                                                                         |                                                                                                                                                                                  |
| Dimensions (Nominal)                                                                                                                            | Single: Height = 86.0mm Width = 86.0mm Depth = 1.5mm plate + 3.0mm gasket                                                                             |                                                                                                                                                                                  |
| Fixing Hole Centres                                                                                                                             | Box Fixing = 60.3mm Grid Fixing = CFX Clips                                                                                                           |                                                                                                                                                                                  |
| Minimum Wall Box Depth                                                                                                                          | 35mm                                                                                                                                                  |                                                                                                                                                                                  |
| Switched Poles                                                                                                                                  | None                                                                                                                                                  |                                                                                                                                                                                  |
| Current Rating                                                                                                                                  | 5 Amp                                                                                                                                                 |                                                                                                                                                                                  |
| Voltage                                                                                                                                         | 220/250V AC                                                                                                                                           |                                                                                                                                                                                  |
| Maximum Load                                                                                                                                    | 5 Amp                                                                                                                                                 |                                                                                                                                                                                  |
| Mains Frequency                                                                                                                                 | 50Hz                                                                                                                                                  |                                                                                                                                                                                  |
| IP Rating                                                                                                                                       | IP2XD                                                                                                                                                 |                                                                                                                                                                                  |
| Contact Gap Minimum                                                                                                                             | None                                                                                                                                                  |                                                                                                                                                                                  |
| Terminal Capacity 1                                                                                                                             | 5 x 1mm2                                                                                                                                              |                                                                                                                                                                                  |
| Terminal Capacity 2                                                                                                                             | 4 x 1.5mm2                                                                                                                                            |                                                                                                                                                                                  |
| Terminal Capacity 3                                                                                                                             | 2 x 2.5mm2                                                                                                                                            |                                                                                                                                                                                  |
| Terminal Capacity 4                                                                                                                             | 1 x 4mm2                                                                                                                                              |                                                                                                                                                                                  |
| Earth Terminal Capacity 1                                                                                                                       | 5 x 1mm2                                                                                                                                              |                                                                                                                                                                                  |
| Earth Terminal Capacity 2                                                                                                                       | 4 x 1.5mm2                                                                                                                                            |                                                                                                                                                                                  |
| Earth Terminal Capacity 3                                                                                                                       | 2 x 2.5mm2                                                                                                                                            |                                                                                                                                                                                  |
| Earth Terminal Capacity 4                                                                                                                       | 1 x 4mm2                                                                                                                                              |                                                                                                                                                                                  |
| Product Class 1                                                                                                                                 | Must be earthed                                                                                                                                       |                                                                                                                                                                                  |
| Ambient Operating Temperature                                                                                                                   | -5° to +40°C                                                                                                                                          |                                                                                                                                                                                  |
| Recommended Location                                                                                                                            | Internal Use Only                                                                                                                                     |                                                                                                                                                                                  |
| Maximum Installation Altitude                                                                                                                   | 2000m                                                                                                                                                 |                                                                                                                                                                                  |
| Standard/Approval                                                                                                                               | BS 546                                                                                                                                                |                                                                                                                                                                                  |
| Additional Notes                                                                                                                                | Shuttered: Yes                                                                                                                                        |                                                                                                                                                                                  |
| Patents and Trademarks                                                                                                                          | CFX is a Registered Trade Mark No 2398667 Trade Mark No. 2296586<br>Sheer CFX is a Registered Design under Reference Nos. R21 = 3020754 SS2 = 3020755 |                                                                                                                                                                                  |
| All products listed conform to current British or<br>European standard and the product information is<br>correct at the time of going to press. | All accessories are manufactured under an accredited BS EN ISO 9001 : 2015 Quality Management System.                                                 | It is the policy of the company to improve products as part of our development programme.  Therefore, we reserve the right to alter designs and dimensions without prior notice. |
| Illustrations and diagrams are reproduced within the limitations of reproduction and printing process and are not binding.                      | Due to manufacturing processes we cannot guarantee an exact colour match and shadings of of certain finishes.                                         | Correct as at 17 October 2018 10:43 AM E&OE                                                                                                                                      |