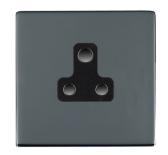

SL

## making connections beautifully

Wiring Accessories • Circuit Protection • Smart Lighting Control & Multi-room Audio

## 88CUS5B

Sheer CFX Black Nickel 1 gang 5A Unswitched Socket Black

## Item Image







## **Dimensions**



| Primary Range                                                                                                                                   | Sheer CFX - Designed to fit Folded Metal Wall Box Enclosures that comply with BS4662-2006.                                                            |                                                                                                                                                                                  |
|-------------------------------------------------------------------------------------------------------------------------------------------------|---------------------------------------------------------------------------------------------------------------------------------------------------