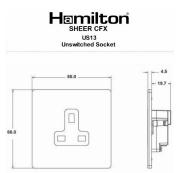

## Dimensions

|                                                                                                                                                 | ·                                                                                                                                                     |                                                                                                                                                                                  |
|-------------------------------------------------------------------------------------------------------------------------------------------------|-------------------------------------------------------------------------------------------------------------------------------------------------------|----------------------------------------------------------------------------------------------------------------------------------------------------------------------------------|
| Primary Range                                                                                                                                   | Sheer CFX - Designed to fit Folded Metal Wall Box Enclosures that comply with BS4662-2006.                                                            |                                                                                                                                                                                  |
| Insert Type                                                                                                                                     | 1 gang 13A Unswitched Socket                                                                                                                          |                                                                                                                                                                                  |
| Plate Finish                                                                                                                                    | Sheer CFX Black Nickel                                                                                                                                |                                                                                                                                                                                  |
| Insert Colour                                                                                                                                   | Black                                                                                                                                                 |                                                                                                                                                                                  |
| EAN13 Barcode                                                                                                                                   | 5017504026417                                                                                                                                         |                                                                                                                                                                                  |
| Dimensions (Nominal)                                                                                                                            | Single: Height = 86.0mm Width = 86.0mm Depth = 1.5mm plate + 3.0mm gasket                                                                             |                                                                                                                                                                                  |
| Fixing Hole Centres                                                                                                                             | Box Fixing = 60.3mm Grid Fixing = CFX Clips                                                                                                           |                                                                                                                                                                                  |
| Minimum Wall Box Depth                                                                                                                          | 35mm                                                                                                                                                  |                                                                                                                                                                                  |
| Switched Poles                                                                                                                                  | None                                                                                                                                                  |                                                                                                                                                                                  |
| Current Rating                                                                                                                                  | 13 Amp                                                                                                                                                |                                                                                                                                                                                  |
| Voltage                                                                                                                                         | 220/250V AC                                                                                                                                           |                                                                                                                                                                                  |
| Maximum Load                                                                                                                                    | 13 Amp                                                                                                                                                |                                                                                                                                                                                  |
| Mains Frequency                                                                                                                                 | 50Hz                                                                                                                                                  |                                                                                                                                                                                  |
| IP Rating                                                                                                                                       | IP2XD                                                                                                                                                 |                                                                                                                                                                                  |
| Contact Gap Minimum                                                                                                                             | None                                                                                                                                                  |                                                                                                                                                                                  |
| Terminal Capacity 1                                                                                                                             | 3 x 2.5mm2                                                                                                                                            |                                                                                                                                                                                  |
| Terminal Capacity 2                                                                                                                             | 3 x 4mm2                                                                                                                                              |                                                                                                                                                                                  |
| Terminal Capacity 3                                                                                                                             | 2 x 6mm2 Multi-Strand                                                                                                                                 |                                                                                                                                                                                  |
| Terminal Capacity 4                                                                                                                             | 1 x 10mm2                                                                                                                                             |                                                                                                                                                                                  |
| Earth Terminal Capacity 1                                                                                                                       | 3 x 2.5mm2                                                                                                                                            |                                                                                                                                                                                  |
| Earth Terminal Capacity 2                                                                                                                       | 3 x 4mm2                                                                                                                                              |                                                                                                                                                                                  |
| Earth Terminal Capacity 3                                                                                                                       | 2 x 6mm2 Multi-strand                                                                                                                                 |                                                                                                                                                                                  |
| Earth Terminal Capacity 4                                                                                                                       | 1 x 10mm2                                                                                                                                             |                                                                                                                                                                                  |
| Product Class 1                                                                                                                                 | Must be earthed                                                                                                                                       |                                                                                                                                                                                  |
| Ambient Operating Temperature                                                                                                                   | -5° to +40°C                                                                                                                                          |                                                                                                                                                                                  |
| Recommended Location                                                                                                                            | Internal Use Only                                                                                                                                     |                                                                                                                                                                                  |
| Maximum Installation Altitude                                                                                                                   | 2000m                                                                                                                                                 |                                                                                                                                                                                  |
| Standard/Approval                                                                                                                               | BS 1363-2                                                                                                                                             |                                                                                                                                                                                  |
| Additional Notes                                                                                                                                | Shuttered: Yes                                                                                                                                        |                                                                                                                                                                                  |
| Patents and Trademarks                                                                                                                          | CFX is a Registered Trade Mark No 2398667 Trade Mark No. 2296586<br>Sheer CFX is a Registered Design under Reference Nos. R21 = 3020754 SS2 = 3020755 |                                                                                                                                                                                  |
| All products listed conform to current British or<br>European standard and the product information is<br>correct at the time of going to press. | All accessories are manufactured under an accredited BS EN ISO 9001 : 2015 Quality Management System.                                                 | It is the policy of the company to improve products as part of our development programme.  Therefore, we reserve the right to alter designs and dimensions without prior notice. |
| Illustrations and diagrams are reproduced within the limitations of reproduction and printing process and are not binding.                      | Due to manufacturing processes we cannot guarantee an exact colour match and shadings of of certain finishes.                                         | Correct as at 17 October 2018 10:43 AM<br>E&OE                                                                                                                                   |
|                                                                                                                                                 |                                                                                                                                                       |                                                                                                                                                                                  |