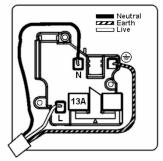

## Dimensions

|                                                                                                                                                 | ·                                                                                                                                                     |                                                                                                                                                                                  |
|-------------------------------------------------------------------------------------------------------------------------------------------------|-------------------------------------------------------------------------------------------------------------------------------------------------------|----------------------------------------------------------------------------------------------------------------------------------------------------------------------------------|
| Primary Range                                                                                                                                   | Sheer CFX - Designed to fit Folded Metal Wall Box Enclosures that comply with BS4662-2006.                                                            |                                                                                                                                                                                  |
| Insert Type                                                                                                                                     | 1 gang 13A Unswitched Socket                                                                                                                          |                                                                                                                                                                                  |
| Plate Finish                                                                                                                                    | Sheer CFX Black Nickel                                                                                                                                |                                                                                                                                                                                  |
| Insert Colour                                                                                                                                   | Black                                                                                                                                                 |                                                                                                                                                                                  |
| EAN13 Barcode                                                                                                                                   | 5017504026417                                                                                                                                         |                                                                                                                                                                                  |
| Dimensions (Nominal)                                                                                                                            | Single: Height = 86.0mm Width = 86.0mm Depth = 1.5mm plate + 3.0mm gasket                                                                             |                                                                                                                                                                                  |
| Fixing Hole Centres                                                                                                                             | Box Fixing = 60.3mm Grid Fixing = CFX Clips                                                                                                           |                                                                                                                                                                                  |
| Minimum Wall Box Depth                                                                                                                          | 35mm                                                                                                                                                  |                                                                                                                                                                                  |
| Switched Poles                                                                                                                                  | None                                                                                                                                                  |                                                                                                                                                                                  |
| Current Rating                                                                                                                                  | 13 Amp                                                                                                                                                |                                                                                                                                                                                  |
| Voltage                                                                                                                                         | 220/250V AC                                                                                                                                           |                                                                                                                                                                                  |
| Maximum Load                                                                                                                                    | 13 Amp                                                                                                                                                |                                                                                                                                                                                  |
| Mains Frequency                                                                                                                                 | 50Hz                                                                                                                                                  |                                                                                                                                                                                  |
| IP Rating                                                                                                                                       | IP2XD                                                                                                                                                 |                                                                                                                                                                                  |
| Contact Gap Minimum                                                                                                                             | None                                                                                                                                                  |                                                                                                                                                                                  |
| Terminal Capacity 1                                                                                                                             | 3 x 2.5mm2                                                                                                                                            |                                                                                                                                                                                  |
| Terminal Capacity 2                                                                                                                             | 3 x 4mm2                                                                                                                                              |                                                                                                                                                                                  |
| Terminal Capacity 3                                                                                                                             | 2 x 6mm2 Multi-Strand                                                                                                                                 |                                                                                                                                                                                  |
| Terminal Capacity 4                                                                                                                             | 1 x 10mm2                                                                                                                                             |                                                                                                                                                                                  |
| Earth Terminal Capacity 1                                                                                                                       | 3 x 2.5mm2                                                                                                                                            |                                                                                                                                                                                  |
| Earth Terminal Capacity 2                                                                                                                       | 3 x 4mm2                                                                                                                                              |                                                                                                                                                                                  |
| Earth Terminal Capacity 3                                                                                                                       | 2 x 6mm2 Multi-strand                                                                                                                                 |                                                                                                                                                                                  |
| Earth Terminal Capacity 4                                                                                                                       | 1 x 10mm2                                                                                                                                             |                                                                                                                                                                                  |
| Product Class 1                                                                                                                                 | Must be earthed                                                                                                                                       |                                                                                                                                                                                  |
| Ambient Operating Temperature                                                                                                                   | -5° to +40°C                                                                                                                                          |                                                                                                                                                                                  |
| Recommended Location                                                                                                                            | Internal Use Only                                                                                                                                     |                                                                                                                                                                                  |
| Maximum Installation Altitude                                                                                                                   | 2000m                                                                                                                                                 |                                                                                                                                                                                  |
| Standard/Approval                                                                                                                               | BS 1363-2                                                                                                                                             |                                                                                                                                                                                  |
| Additional Notes                                                                                                                                | Shuttered: Yes                                                                                                                                        |                                                                                                                                                                                  |
| Patents and Trademarks                                                                                                                          | CFX is a Registered Trade Mark No 2398667 Trade Mark No. 2296586<br>Sheer CFX is a Registered Design under Reference Nos. R21 = 3020754 SS2 = 3020755 |                                                                                                                                                                                  |
| All products listed conform to current British or<br>European standard and the product information is<br>correct at the time of going to press. | All accessories are manufactured under an accredited BS EN ISO 9001 : 2015 Quality Management System.                                                 | It is the policy of the company to improve products as part of our development programme.  Therefore, we reserve the right to alter designs and dimensions without prior notice. |
| Illustrations and diagrams are reproduced within the limitations of reproduction and printing process and are not binding.                      | Due to manufacturing processes we cannot guarantee an exact colour match and shadings of of certain finishes.                                         | Correct as at 17 October 2018 10:43 AM<br>E&OE                                                                                                                                   |
|                                                                                                                                                 |                                                                                                                                                       |                                                                                                                                                                                  |