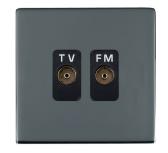

#### 88CTVFMB

Sheer CFX Black Nickel Isolated TV/FM Diplexer 1in/2out Black

## Item Image