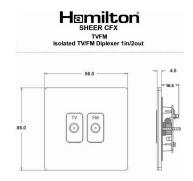

#### **Dimensions**

| Primary Range                                                                                                                                   | Sheer CFX - Designed to fit Folded Metal Wall Box Enclosures that comply with BS4662-2006.                                                            |                                                                                                                                                                                  |
|-------------------------------------------------------------------------------------------------------------------------------------------------|-------------------------------------------------------------------------------------------------------------------------------------------------------|----------------------------------------------------------------------------------------------------------------------------------------------------------------------------------|
| Insert Type                                                                                                                                     | Isolated TV/FM Diplexer 1in/2out                                                                                                                      |                                                                                                                                                                                  |
| Plate Finish                                                                                                                                    | Sheer CFX Black Nickel                                                                                                                                |                                                                                                                                                                                  |
| Insert Colour                                                                                                                                   | Black                                                                                                                                                 |                                                                                                                                                                                  |
| EAN13 Barcode                                                                                                                                   | 5017504051631                                                                                                                                         |                                                                                                                                                                                  |
| Dimensions (Nominal)                                                                                                                            | Single: Height = 86.0mm Width = 86.0mm Depth = 1.5mm plate + 3.0mm gasket                                                                             |                                                                                                                                                                                  |
| Fixing Hole Centres                                                                                                                             | Box Fixing = 60.3mm Grid Fixing = CFX Clips                                                                                                           |                                                                                                                                                                                  |
| Minimum Wall Box Depth                                                                                                                          | 25mm                                                                                                                                                  |                                                                                                                                                                                  |
| Switched Poles                                                                                                                                  | N/A                                                                                                                                                   |                                                                                                                                                                                  |
| IP Rating                                                                                                                                       | IP2XD                                                                                                                                                 |                                                                                                                                                                                  |
| Contact Gap Minimum                                                                                                                             | N/A                                                                                                                                                   |                                                                                                                                                                                  |
| Earth Terminal Capacity 1                                                                                                                       | 5 x 1mm2                                                                                                                                              |                                                                                                                                                                                  |
| Earth Terminal Capacity 2                                                                                                                       | 4 x 1.5mm2                                                                                                                                            |                                                                                                                                                                                  |
| Earth Terminal Capacity 3                                                                                                                       | 3 x 2.5mm2                                                                                                                                            |                                                                                                                                                                                  |
| Earth Terminal Capacity 4                                                                                                                       | 1 x 4mm2 Multi-strand                                                                                                                                 |                                                                                                                                                                                  |
| Earth Terminal Capacity 5                                                                                                                       | 1 x 6mm2                                                                                                                                              |                                                                                                                                                                                  |
| Product Class 1                                                                                                                                 | Must be earthed (ref BS7671 415.2.1)                                                                                                                  |                                                                                                                                                                                  |
| Ambient Operating Temperature                                                                                                                   | -5° to +40°C                                                                                                                                          |                                                                                                                                                                                  |
| Recommended Location                                                                                                                            | Internal Use Only                                                                                                                                     |                                                                                                                                                                                  |
| Maximum Installation Altitude                                                                                                                   | 2000m                                                                                                                                                 |                                                                                                                                                                                  |
| Patents and Trademarks                                                                                                                          | CFX is a Registered Trade Mark No 2398667 Trade Mark No. 2296586<br>Sheer CFX is a Registered Design under Reference Nos. R21 = 3020754 SS2 = 3020755 |                                                                                                                                                                                  |
| All products listed conform to current British or<br>European standard and the product information is<br>correct at the time of going to press. | All accessories are manufactured under an accredited BS EN ISO 9001 : 2015 Quality Management System.                                                 | It is the policy of the company to improve products as part of our development programme.  Therefore, we reserve the right to alter designs and dimensions without prior notice. |
| Illustrations and diagrams are reproduced within the limitations of reproduction and printing process and are not binding.                      | Due to manufacturing processes we cannot guarantee an exact colour match and shadings of of certain finishes.                                         | Correct as at 17 October 2018 10:43 AM E&OE                                                                                                                                      |