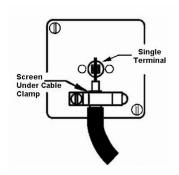

SL

# making connections beautifully

Wiring Accessories • Circuit Protection • Smart Lighting Control & Multi-room Audio

#### 88CTVFMB

Sheer CFX Black Nickel Isolated TV/FM Diplexer 1in/2out Black

## Item Image



## Wiring



#### **Dimensions**



| Primary Range                                                                                                                                   | Sheer CFX - Designed to fit Folded Metal Wall Box Enclosures that comply with BS4662-2006.                                                            |                                                                                                                                                                                  |
|-------------------------------------------------------------------------------------------------------------------------------------------------|-----------------------------------------------------------------------------------------------------------------------------------------------------