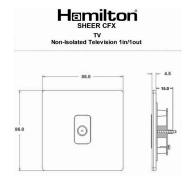

## **Dimensions**

| Primary Range                                                                                                                                   | Sheer CFX - Designed to fit Folded Metal Wall Box Enclosures that comply with BS4662-2006.                                                            |                                                                                                                                                                                  |
|-------------------------------------------------------------------------------------------------------------------------------------------------|-------------------------------------------------------------------------------------------------------------------------------------------------------|----------------------------------------------------------------------------------------------------------------------------------------------------------------------------------|
| Insert Type                                                                                                                                     | 1 gang Non-Isolated TV 1in/1out                                                                                                                       |                                                                                                                                                                                  |
| Plate Finish                                                                                                                                    | Sheer CFX Black Nickel                                                                                                                                |                                                                                                                                                                                  |
| Insert Colour                                                                                                                                   | Black                                                                                                                                                 |                                                                                                                                                                                  |
| EAN13 Barcode                                                                                                                                   | 5017504051600                                                                                                                                         |                                                                                                                                                                                  |
| Dimensions (Nominal)                                                                                                                            | Single: Height = 86.0mm Width = 86.0mm Depth = 1.5mm plate + 3.0mm gasket                                                                             |                                                                                                                                                                                  |
| Fixing Hole Centres                                                                                                                             | Box Fixing = 60.3mm Grid Fixing = CFX Clips                                                                                                           |                                                                                                                                                                                  |
| Minimum Wall Box Depth                                                                                                                          | 25mm                                                                                                                                                  |                                                                                                                                                                                  |
| Switched Poles                                                                                                                                  | N/A                                                                                                                                                   |                                                                                                                                                                                  |
| IP Rating                                                                                                                                       | IP2XD                                                                                                                                                 |                                                                                                                                                                                  |
| Contact Gap Minimum                                                                                                                             | N/A                                                                                                                                                   |                                                                                                                                                                                  |
| Earth Terminal Capacity 1                                                                                                                       | 5 x 1mm2                                                                                                                                              |                                                                                                                                                                                  |
| Earth Terminal Capacity 2                                                                                                                       | 4 x 1.5mm2                                                                                                                                            |                                                                                                                                                                                  |
| Earth Terminal Capacity 3                                                                                                                       | 3 x 2.5mm2                                                                                                                                            |                                                                                                                                                                                  |
| Earth Terminal Capacity 4                                                                                                                       | 1 x 4mm2 Multi-strand                                                                                                                                 |                                                                                                                                                                                  |
| Earth Terminal Capacity 5                                                                                                                       | 1 x 6mm2                                                                                                                                              |                                                                                                                                                                                  |
| Product Class 1                                                                                                                                 | Must be earthed (ref BS7671 415.2.1)                                                                                                                  |                                                                                                                                                                                  |
| Ambient Operating Temperature                                                                                                                   | -5° to +40°C                                                                                                                                          |                                                                                                                                                                                  |
| Recommended Location                                                                                                                            | Internal Use Only                                                                                                                                     |                                                                                                                                                                                  |
| Maximum Installation Altitude                                                                                                                   | 2000m                                                                                                                                                 |                                                                                                                                                                                  |
| Patents and Trademarks                                                                                                                          | CFX is a Registered Trade Mark No 2398667 Trade Mark No. 2296586<br>Sheer CFX is a Registered Design under Reference Nos. R21 = 3020754 SS2 = 3020755 |                                                                                                                                                                                  |
| All products listed conform to current British or<br>European standard and the product information is<br>correct at the time of going to press. | All accessories are manufactured under an accredited BS EN ISO 9001 : 2015 Quality Management System.                                                 | It is the policy of the company to improve products as part of our development programme.  Therefore, we reserve the right to alter designs and dimensions without prior notice. |
| Illustrations and diagrams are reproduced within the limitations of reproduction and printing process and are not binding.                      | Due to manufacturing processes we cannot guarantee an exact colour match and shadings of of certain finishes.                                         | Correct as at 17 October 2018 10:43 AM<br>E&OE                                                                                                                                   |
|                                                                                                                                                 |                                                                                                                                                       |                                                                                                                                                                                  |