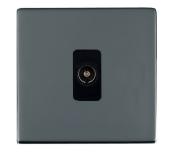

SL

## making connections beautifully

Wiring Accessories • Circuit Protection • Smart Lighting Control & Multi-room Audio

## 88CTVB

Sheer CFX Black Nickel 1 gang Non-Isolated Television 1in/1out Black

## Item Image







## **Dimensions**



| Primary Range                                                                                                                                   | Sheer CFX - Designed to fit Folded Metal Wall Box Enclosures that comply with BS4662-2006.                                                            |                                                                                                                                                                                  |
|-------------------------------------------------------------------------------------------------------------------------------------------------|---------------------------------------------------------------------------------------------------------------------------------------------------