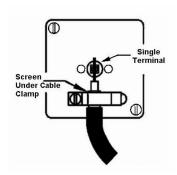

## **Dimensions**

| Primary Range                                                                                                                                   | Sheer CFX - Designed to fit Folded Metal Wall Box Enclosures that comply with BS4662-2006.                                                            |                                                                                                                                                                                  |
|-------------------------------------------------------------------------------------------------------------------------------------------------|-------------------------------------------------------------------------------------------------------------------------------------------------------|----------------------------------------------------------------------------------------------------------------------------------------------------------------------------------|
| Insert Type                                                                                                                                     | 1 gang Non-Isolated TV 1in/1out                                                                                                                       |                                                                                                                                                                                  |
| Plate Finish                                                                                                                                    | Sheer CFX Black Nickel                                                                                                                                |                                                                                                                                                                                  |
| Insert Colour                                                                                                                                   | Black                                                                                                                                                 |                                                                                                                                                                                  |
| EAN13 Barcode                                                                                                                                   | 5017504051600                                                                                                                                         |                                                                                                                                                                                  |
| Dimensions (Nominal)                                                                                                                            | Single: Height = 86.0mm Width = 86.0mm Depth = 1.5mm plate + 3.0mm gasket                                                                             |                                                                                                                                                                                  |
| Fixing Hole Centres                                                                                                                             | Box Fixing = 60.3mm Grid Fixing = CFX Clips                                                                                                           |                                                                                                                                                                                  |
| Minimum Wall Box Depth                                                                                                                          | 25mm                                                                                                                                                  |                                                                                                                                                                                  |
| Switched Poles                                                                                                                                  | N/A                                                                                                                                                   |                                                                                                                                                                                  |
| IP Rating                                                                                                                                       | IP2XD                                                                                                                                                 |                                                                                                                                                                                  |
| Contact Gap Minimum                                                                                                                             | N/A                                                                                                                                                   |                                                                                                                                                                                  |
| Earth Terminal Capacity 1                                                                                                                       | 5 x 1mm2                                                                                                                                              |                                                                                                                                                                                  |
| Earth Terminal Capacity 2                                                                                                                       | 4 x 1.5mm2                                                                                                                                            |                                                                                                                                                                                  |
| Earth Terminal Capacity 3                                                                                                                       | 3 x 2.5mm2                                                                                                                                            |                                                                                                                                                                                  |
| Earth Terminal Capacity 4                                                                                                                       | 1 x 4mm2 Multi-strand                                                                                                                                 |                                                                                                                                                                                  |
| Earth Terminal Capacity 5                                                                                                                       | 1 x 6mm2                                                                                                                                              |                                                                                                                                                                                  |
| Product Class 1                                                                                                                                 | Must be earthed (ref BS7671 415.2.1)                                                                                                                  |                                                                                                                                                                                  |
| Ambient Operating Temperature                                                                                                                   | -5° to +40°C                                                                                                                                          |                                                                                                                                                                                  |
| Recommended Location                                                                                                                            | Internal Use Only                                                                                                                                     |                                                                                                                                                                                  |
| Maximum Installation Altitude                                                                                                                   | 2000m                                                                                                                                                 |                                                                                                                                                                                  |
| Patents and Trademarks                                                                                                                          | CFX is a Registered Trade Mark No 2398667 Trade Mark No. 2296586<br>Sheer CFX is a Registered Design under Reference Nos. R21 = 3020754 SS2 = 3020755 |                                                                                                                                                                                  |
| All products listed conform to current British or<br>European standard and the product information is<br>correct at the time of going to press. | All accessories are manufactured under an accredited BS EN ISO 9001 : 2015 Quality Management System.                                                 | It is the policy of the company to improve products as part of our development programme.  Therefore, we reserve the right to alter designs and dimensions without prior notice. |
| Illustrations and diagrams are reproduced within the limitations of reproduction and printing process and are not binding.                      | Due to manufacturing processes we cannot guarantee an exact colour match and shadings of of certain finishes.                                         | Correct as at 17 October 2018 10:43 AM<br>E&OE                                                                                                                                   |
|                                                                                                                                                 |                                                                                                                                                       |                                                                                                                                                                                  |