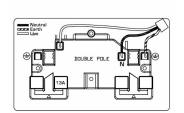

## 88CSS2BK-B

Sheer CFX Black Nickel 2 gang 13A Double Pole Switched Socket Black Nickel/Black

Item Image

Wiring

Dimensions

| Primary Range                                                                                                                                   | Sheer CFX - Designed to fit Folded Metal Wall Box Enclosures that comply with BS4662-2006.                                                         |                                                                                                                                                                                  |
|-------------------------------------------------------------------------------------------------------------------------------------------------|----------------------------------------------------------------------------------------------------------------------------------------------------|----------------------------------------------------------------------------------------------------------------------------------------------------------------------------------|
| Insert Type                                                                                                                                     | 2 gang 13A Double Pole Switched Socket                                                                                                             |                                                                                                                                                                                  |
| Plate Finish                                                                                                                                    | Sheer CFX Black Nickel                                                                                                                             |                                                                                                                                                                                  |
| Insert Colour                                                                                                                                   | Black Nickel/Black                                                                                                                                 |                                                                                                                                                                                  |
| EAN13 Barcode                                                                                                                                   | 5017504052027                                                                                                                                      |                                                                                                                                                                                  |
| Dimensions (Nominal)                                                                                                                            | Double: Height = 86.0mm Width = 145.0mm Depth = 1.5mm plate + 3.0mm gasket                                                                         |                                                                                                                                                                                  |
| Weight                                                                                                                                          | 254 GR                                                                                                                                             |                                                                                                                                                                                  |
| Fixing Hole Centres                                                                                                                             | Box Fixing = 120.6mm Grid Fixing = CFX Clips                                                                                                       |                                                                                                                                                                                  |
| Minimum Wall Box Depth                                                                                                                          | 35mm                                                                                                                                               |                                                                                                                                                                                  |
| Switched Poles                                                                                                                                  | Double                                                                                                                                             |                                                                                                                                                                                  |
| Current Rating                                                                                                                                  | 13 Amp                                                                                                                                             |                                                                                                                                                                                  |
| Voltage                                                                                                                                         | 220/250V AC                                                                                                                                        |                                                                                                                                                                                  |
| Maximum Load                                                                                                                                    | 13 Amp                                                                                                                                             |                                                                                                                                                                                  |
| Mains Frequency                                                                                                                                 | 50Hz                                                                                                                                               |                                                                                                                                                                                  |
| IP Rating                                                                                                                                       | IP2XD                                                                                                                                              |                                                                                                                                                                                  |
| Contact Gap Minimum                                                                                                                             | 3mm                                                                                                                                                |                                                                                                                                                                                  |
| Terminal Capacity 1                                                                                                                             | 4 x 2.5mm2                                                                                                                                         |                                                                                                                                                                                  |
| Terminal Capacity 2                                                                                                                             | 3 x 4mm2                                                                                                                                           |                                                                                                                                                                                  |
| Terminal Capacity 3                                                                                                                             | 2 x 6mm2 Multi-Strand                                                                                                                              |                                                                                                                                                                                  |
| Terminal Capacity 4                                                                                                                             | 1 x 10mm2                                                                                                                                          |                                                                                                                                                                                  |
| Earth Terminal Capacity 1                                                                                                                       | 4 x 2.5mm2                                                                                                                                         |                                                                                                                                                                                  |
| Earth Terminal Capacity 2                                                                                                                       | 3 x 4mm2                                                                                                                                           |                                                                                                                                                                                  |
| Earth Terminal Capacity 3                                                                                                                       | 2 x 6mm2 Multi-strand                                                                                                                              |                                                                                                                                                                                  |
| Earth Terminal Capacity 4                                                                                                                       | 1 x 10mm2                                                                                                                                          |                                                                                                                                                                                  |
| Product Class 1                                                                                                                                 | Must be earthed                                                                                                                                    |                                                                                                                                                                                  |
| Ambient Operating Temperature                                                                                                                   | -5° to +40°C                                                                                                                                       |                                                                                                                                                                                  |
| Recommended Location                                                                                                                            | Internal Use Only                                                                                                                                  |                                                                                                                                                                                  |
| Maximum Installation Altitude                                                                                                                   | 2000m                                                                                                                                              |                                                                                                                                                                                  |
| Standard/Approval                                                                                                                               | BS 1363-2                                                                                                                                          |                                                                                                                                                                                  |
| Additional Notes                                                                                                                                | Dual Earth: Yes                                                                                                                                    |                                                                                                                                                                                  |
| Patents and Trademarks                                                                                                                          | CFX is a Registered Trade Mark No 2398667 Trade Mark No. 2296586 Sheer CFX is a Registered Design under Reference Nos. R21 = 3020754 SS2 = 3020755 |                                                                                                                                                                                  |
| All products listed conform to current British or<br>European standard and the product information is<br>correct at the time of going to press. | All accessories are manufactured under an accredited BS EN ISO 9001 : 2015 Quality Management System.                                              | It is the policy of the company to improve products as part of our development programme.  Therefore, we reserve the right to alter designs and dimensions without prior notice. |
| Illustrations and diagrams are reproduced within the limitations of reproduction and printing                                                   | Due to manufacturing processes we cannot guarantee an exact colour match and shadings of of certain finishes                                       | Correct as at 17 October 2018 10:43 AM<br>E&OE                                                                                                                                   |