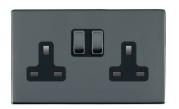

## 88CSS2BK-B

Sheer CFX Black Nickel 2 gang 13A Double Pole Switched Socket Black Nickel/Black

Item Image

Wiring

Dimensions

| Primary Range                                                                                                                                   | Sheer CFX - Designed to fit Folded Metal Wall Box Enclosures that comply with BS4662-2006.                                                         |                                                                                                                                                                                  |
|-------------------------------------------------------------------------------------------------------------------------------------------------|----------------------------------------------------------------------------------------------------------------------------------------------------|----------------------------------------------------------------------------------------------------------------------------------------------------------------------------------|
| Insert Type                                                                                                                                     | 2 gang 13A Double Pole Switched Socket                                                                                                             |                                                                                                                                                                                  |
| Plate Finish                                                                                                                                    | Sheer CFX Black Nickel                                                                                                                             |                                                                                                                                                                                  |
| Insert Colour                                                                                                                                   | Black Nickel/Black                                                                                                                                 |                                                                                                                                                                                  |
| EAN13 Barcode                                                                                                                                   | 5017504052027                                                                                                                                      |                                                                                                                                                                                  |
| Dimensions (Nominal)                                                                                                                            | Double: Height = 86.0mm Width = 145.0mm Depth = 1.5mm plate + 3.0mm gasket                                                                         |                                                                                                                                                                                  |
| Weight                                                                                                                                          | 254 GR                                                                                                                                             |                                                                                                                                                                                  |
| Fixing Hole Centres                                                                                                                             | Box Fixing = 120.6mm Grid Fixing = CFX Clips                                                                                                       |                                                                                                                                                                                  |
| Minimum Wall Box Depth                                                                                                                          | 35mm                                                                                                                                               |                                                                                                                                                                                  |
| Switched Poles                                                                                                                                  | Double                                                                                                                                             |                                                                                                                                                                                  |
| Current Rating                                                                                                                                  | 13 Amp                                                                                                                                             |                                                                                                                                                                                  |
| Voltage                                                                                                                                         | 220/250V AC                                                                                                                                        |                                                                                                                                                                                  |
| Maximum Load                                                                                                                                    | 13 Amp                                                                                                                                             |                                                                                                                                                                                  |
| Mains Frequency                                                                                                                                 | 50Hz                                                                                                                                               |                                                                                                                                                                                  |
| IP Rating                                                                                                                                       | IP2XD                                                                                                                                              |                                                                                                                                                                                  |
| Contact Gap Minimum                                                                                                                             | 3mm                                                                                                                                                |                                                                                                                                                                                  |
| Terminal Capacity 1                                                                                                                             | 4 x 2.5mm2                                                                                                                                         |                                                                                                                                                                                  |
| Terminal Capacity 2                                                                                                                             | 3 x 4mm2                                                                                                                                           |                                                                                                                                                                                  |
| Terminal Capacity 3                                                                                                                             | 2 x 6mm2 Multi-Strand                                                                                                                              |                                                                                                                                                                                  |
| Terminal Capacity 4                                                                                                                             | 1 x 10mm2                                                                                                                                          |                                                                                                                                                                                  |
| Earth Terminal Capacity 1                                                                                                                       | 4 x 2.5mm2                                                                                                                                         |                                                                                                                                                                                  |
| Earth Terminal Capacity 2                                                                                                                       | 3 x 4mm2                                                                                                                                           |                                                                                                                                                                                  |
| Earth Terminal Capacity 3                                                                                                                       | 2 x 6mm2 Multi-strand                                                                                                                              |                                                                                                                                                                                  |
| Earth Terminal Capacity 4                                                                                                                       | 1 x 10mm2                                                                                                                                          |                                                                                                                                                                                  |
| Product Class 1                                                                                                                                 | Must be earthed                                                                                                                                    |                                                                                                                                                                                  |
| Ambient Operating Temperature                                                                                                                   | -5° to +40°C                                                                                                                                       |                                                                                                                                                                                  |
| Recommended Location                                                                                                                            | Internal Use Only                                                                                                                                  |                                                                                                                                                                                  |
| Maximum Installation Altitude                                                                                                                   | 2000m                                                                                                                                              |                                                                                                                                                                                  |
| Standard/Approval                                                                                                                               | BS 1363-2                                                                                                                                          |                                                                                                                                                                                  |
| Additional Notes                                                                                                                                | Dual Earth: Yes                                                                                                                                    |                                                                                                                                                                                  |
| Patents and Trademarks                                                                                                                          | CFX is a Registered Trade Mark No 2398667 Trade Mark No. 2296586 Sheer CFX is a Registered Design under Reference Nos. R21 = 3020754 SS2 = 3020755 |                                                                                                                                                                                  |
| All products listed conform to current British or<br>European standard and the product information is<br>correct at the time of going to press. | All accessories are manufactured under an accredited BS EN ISO 9001 : 2015 Quality Management System.                                              | It is the policy of the company to improve products as part of our development programme.  Therefore, we reserve the right to alter designs and dimensions without prior notice. |
| Illustrations and diagrams are reproduced within the limitations of reproduction and printing                                                   | Due to manufacturing processes we cannot guarantee an exact colour match and shadings of of certain finishes                                       | Correct as at 17 October 2018 10:43 AM<br>E&OE                                                                                                                                   |