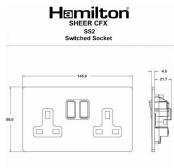

## 88CSS2BK-B

Sheer CFX Black Nickel 2 gang 13A Double Pole Switched Socket Black Nickel/Black

Item Image

Wiring

Dimensions

| Primary Range                                                                                                                                   | Sheer CFX - Designed to fit Folded Metal Wall Box Enclosures that comply with BS4662-2006.                                                         |                                                                                                                                                                                  |
|-------------------------------------------------------------------------------------------------------------------------------------------------|----------------------------------------------------------------------------------------------------------------------------------------------------|----------------------------------------------------------------------------------------------------------------------------------------------------------------------------------|
| Insert Type                                                                                                                                     | 2 gang 13A Double Pole Switched Socket                                                                                                             |                                                                                                                                                                                  |
| Plate Finish                                                                                                                                    | Sheer CFX Black Nickel                                                                                                                             |                                                                                                                                                                                  |
| Insert Colour                                                                                                                                   | Black Nickel/Black                                                                                                                                 |                                                                                                                                                                                  |
| EAN13 Barcode                                                                                                                                   | 5017504052027                                                                                                                                      |                                                                                                                                                                                  |
| Dimensions (Nominal)                                                                                                                            | Double: Height = 86.0mm Width = 145.0mm Depth = 1.5mm plate + 3.0mm gasket                                                                         |                                                                                                                                                                                  |
| Weight                                                                                                                                          | 254 GR                                                                                                                                             |                                                                                                                                                                                  |
| Fixing Hole Centres                                                                                                                             | Box Fixing = 120.6mm Grid Fixing = CFX Clips                                                                                                       |                                                                                                                                                                                  |
| Minimum Wall Box Depth                                                                                                                          | 35mm                                                                                                                                               |                                                                                                                                                                                  |
| Switched Poles                                                                                                                                  | Double                                                                                                                                             |                                                                                                                                                                                  |
| Current Rating                                                                                                                                  | 13 Amp                                                                                                                                             |                                                                                                                                                                                  |
| Voltage                                                                                                                                         | 220/250V AC                                                                                                                                        |                                                                                                                                                                                  |
| Maximum Load                                                                                                                                    | 13 Amp                                                                                                                                             |                                                                                                                                                                                  |
| Mains Frequency                                                                                                                                 | 50Hz                                                                                                                                               |                                                                                                                                                                                  |
| IP Rating                                                                                                                                       | IP2XD                                                                                                                                              |                                                                                                                                                                                  |
| Contact Gap Minimum                                                                                                                             | 3mm                                                                                                                                                |                                                                                                                                                                                  |
| Terminal Capacity 1                                                                                                                             | 4 x 2.5mm2                                                                                                                                         |                                                                                                                                                                                  |
| Terminal Capacity 2                                                                                                                             | 3 x 4mm2                                                                                                                                           |                                                                                                                                                                                  |
| Terminal Capacity 3                                                                                                                             | 2 x 6mm2 Multi-Strand                                                                                                                              |                                                                                                                                                                                  |
| Terminal Capacity 4                                                                                                                             | 1 x 10mm2                                                                                                                                          |                                                                                                                                                                                  |
| Earth Terminal Capacity 1                                                                                                                       | 4 x 2.5mm2                                                                                                                                         |                                                                                                                                                                                  |
| Earth Terminal Capacity 2                                                                                                                       | 3 x 4mm2                                                                                                                                           |                                                                                                                                                                                  |
| Earth Terminal Capacity 3                                                                                                                       | 2 x 6mm2 Multi-strand                                                                                                                              |                                                                                                                                                                                  |
| Earth Terminal Capacity 4                                                                                                                       | 1 x 10mm2                                                                                                                                          |                                                                                                                                                                                  |
| Product Class 1                                                                                                                                 | Must be earthed                                                                                                                                    |                                                                                                                                                                                  |
| Ambient Operating Temperature                                                                                                                   | -5° to +40°C                                                                                                                                       |                                                                                                                                                                                  |
| Recommended Location                                                                                                                            | Internal Use Only                                                                                                                                  |                                                                                                                                                                                  |
| Maximum Installation Altitude                                                                                                                   | 2000m                                                                                                                                              |                                                                                                                                                                                  |
| Standard/Approval                                                                                                                               | BS 1363-2                                                                                                                                          |                                                                                                                                                                                  |
| Additional Notes                                                                                                                                | Dual Earth: Yes                                                                                                                                    |                                                                                                                                                                                  |
| Patents and Trademarks                                                                                                                          | CFX is a Registered Trade Mark No 2398667 Trade Mark No. 2296586 Sheer CFX is a Registered Design under Reference Nos. R21 = 3020754 SS2 = 3020755 |                                                                                                                                                                                  |
| All products listed conform to current British or<br>European standard and the product information is<br>correct at the time of going to press. | All accessories are manufactured under an accredited BS EN ISO 9001 : 2015 Quality Management System.                                              | It is the policy of the company to improve products as part of our development programme.  Therefore, we reserve the right to alter designs and dimensions without prior notice. |
| Illustrations and diagrams are reproduced within the limitations of reproduction and printing                                                   | Due to manufacturing processes we cannot guarantee an exact colour match and shadings of of certain finishes                                       | Correct as at 17 October 2018 10:43 AM<br>E&OE                                                                                                                                   |