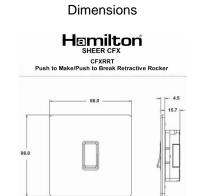

1 gang 10AX Push To Make/Push to Break Retractive Rocker

Plate Finish
Insert Colour
Black Nickel
Insert Colour
Black Nickel/Black

5017504052195

| Primary Range                                                                                                                                   | Sheer CFX - Designed to fit Folded Metal Wall Box Enclosure                                                                                       | s that comply with BS4662-2006.                                                                                                                                                  |
|-------------------------------------------------------------------------------------------------------------------------------------------------|---------------------------------------------------------------------------------------------------------------------------------------------------|----------------------------------------------------------------------------------------------------------------------------------------------------------------------------------|
| Insert Type                                                                                                                                     | 1 gang 10AX Push To Make/Push to Break Retractive Rocker                                                                                          |                                                                                                                                                                                  |
| Plate Finish                                                                                                                                    | Sheer CFX Black Nickel                                                                                                                            |                                                                                                                                                                                  |
| Insert Colour                                                                                                                                   | Black Nickel/Black                                                                                                                                |                                                                                                                                                                                  |
| EAN13 Barcode                                                                                                                                   | 5017504052195                                                                                                                                     |                                                                                                                                                                                  |
| Dimensions (Nominal)                                                                                                                            | Single: Height = 86.0mm Width = 86.0mm Depth = 1.5mm plate + 3.0mm gasket                                                                         |                                                                                                                                                                                  |
| Fixing Hole Centres                                                                                                                             | Box Fixing = 60.3mm Grid Fixing = CFX Clips                                                                                                       |                                                                                                                                                                                  |
| Minimum Wall Box Depth                                                                                                                          | 25mm                                                                                                                                              |                                                                                                                                                                                  |
| Switched Poles                                                                                                                                  | Single                                                                                                                                            |                                                                                                                                                                                  |
| Current Rating                                                                                                                                  | 10AX                                                                                                                                              |                                                                                                                                                                                  |
| Voltage                                                                                                                                         | 220/250V AC                                                                                                                                       |                                                                                                                                                                                  |
| Maximum Load                                                                                                                                    | 10 Amp inductive                                                                                                                                  |                                                                                                                                                                                  |
| Mains Frequency                                                                                                                                 | 50Hz                                                                                                                                              |                                                                                                                                                                                  |
| IP Rating                                                                                                                                       | IP2XD                                                                                                                                             |                                                                                                                                                                                  |
| Contact Gap Minimum                                                                                                                             | 3mm                                                                                                                                               |                                                                                                                                                                                  |
| Terminal Capacity 1                                                                                                                             | 5 x 1mm2                                                                                                                                          |                                                                                                                                                                                  |
| Terminal Capacity 2                                                                                                                             | 4 x 1.5mm2                                                                                                                                        |                                                                                                                                                                                  |
| Terminal Capacity 3                                                                                                                             | 1 x 2.5mm2                                                                                                                                        |                                                                                                                                                                                  |
| Terminal Capacity 4                                                                                                                             | 1 x 4mm2 Multi-strand                                                                                                                             |                                                                                                                                                                                  |
| Terminal Capacity 5                                                                                                                             | 1 x 6mm2                                                                                                                                          |                                                                                                                                                                                  |
| Earth Terminal Capacity 1                                                                                                                       | 5 x 1mm2                                                                                                                                          |                                                                                                                                                                                  |
| Earth Terminal Capacity 2                                                                                                                       | 4 x 1.5mm2                                                                                                                                        |                                                                                                                                                                                  |
| Earth Terminal Capacity 3                                                                                                                       | 3 x 2.5mm2                                                                                                                                        |                                                                                                                                                                                  |
| Earth Terminal Capacity 4                                                                                                                       | 1 x 4mm2 Multi-strand                                                                                                                             |                                                                                                                                                                                  |
| Earth Terminal Capacity 5                                                                                                                       | 1 x 6mm2                                                                                                                                          |                                                                                                                                                                                  |
| Product Class 1                                                                                                                                 | Must be earthed                                                                                                                                   |                                                                                                                                                                                  |
| Ambient Operating Temperature                                                                                                                   | -5° to +40°C                                                                                                                                      |                                                                                                                                                                                  |
| Recommended Location                                                                                                                            | Internal Use Only                                                                                                                                 |                                                                                                                                                                                  |
| Maximum Installation Altitude                                                                                                                   | 2000m                                                                                                                                             |                                                                                                                                                                                  |
| Standard/Approval                                                                                                                               | BS EN 60669-1                                                                                                                                     |                                                                                                                                                                                  |
| Patents and Trademarks                                                                                                                          | CFX is a Registered Trade Mark No 2398667 Trade Mark No. 2296586 Sheer CFX is a Registered Design under Reference Nos. R21 = 3020754 SS2 =3020755 |                                                                                                                                                                                  |
| All products listed conform to current British or<br>European standard and the product information is<br>correct at the time of going to press. | All accessories are manufactured under an accredited BS EN ISO 9001 : 2015 Quality Management System.                                             | It is the policy of the company to improve products as part of our development programme.  Therefore, we reserve the right to alter designs and dimensions without prior police. |