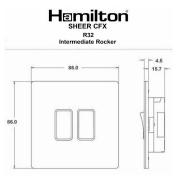

## 88CR32BK-B

Sheer CFX Black Nickel 2 gang 10AX Intermediate Rocker Black Nickel/Black

Item Image

## Dimensions

| Primary Range                                                                                                                                   | Sheer CFX - Designed to fit Folded Metal Wall Box Enclosure                                                                                          | es that comply with BS4662-2006.                                                                                                                                                         |
|-------------------------------------------------------------------------------------------------------------------------------------------------|------------------------------------------------------------------------------------------------------------------------------------------------------|------------------------------------------------------------------------------------------------------------------------------------------------------------------------------------------|
| Insert Type                                                                                                                                     | 2 gang 10AX Intermediate Rocker                                                                                                                      |                                                                                                                                                                                          |
| Plate Finish                                                                                                                                    | Sheer CFX Black Nickel                                                                                                                               |                                                                                                                                                                                          |
| Insert Colour                                                                                                                                   | Black Nickel/Black                                                                                                                                   |                                                                                                                                                                                          |
| EAN13 Barcode                                                                                                                                   | 5017504052324                                                                                                                                        |                                                                                                                                                                                          |
| Dimensions (Nominal)                                                                                                                            | Single: Height = 86.0mm Width = 86.0mm Depth = 1.5mm plate + 3.0mm gasket                                                                            |                                                                                                                                                                                          |
| Fixing Hole Centres                                                                                                                             | Box Fixing = 60.3mm Grid Fixing = CFX Clips                                                                                                          |                                                                                                                                                                                          |
| Minimum Wall Box Depth                                                                                                                          | 25mm                                                                                                                                                 |                                                                                                                                                                                          |
| Switched Poles                                                                                                                                  | Single                                                                                                                                               |                                                                                                                                                                                          |
| Current Rating                                                                                                                                  | 10AX                                                                                                                                                 |                                                                                                                                                                                          |
| Voltage                                                                                                                                         | 220/250V AC                                                                                                                                          |                                                                                                                                                                                          |
| Maximum Load                                                                                                                                    | 10 Amp inductive                                                                                                                                     |                                                                                                                                                                                          |
| Mains Frequency                                                                                                                                 | 50Hz                                                                                                                                                 |                                                                                                                                                                                          |
| P Rating                                                                                                                                        | IP2XD                                                                                                                                                |                                                                                                                                                                                          |
| Contact Gap Minimum                                                                                                                             | 3mm                                                                                                                                                  |                                                                                                                                                                                          |
| Ferminal Capacity 1                                                                                                                             | 5 x 1mm2                                                                                                                                             |                                                                                                                                                                                          |
| Ferminal Capacity 2                                                                                                                             | 4 x 1.5mm2                                                                                                                                           |                                                                                                                                                                                          |
| Ferminal Capacity 3                                                                                                                             | 1 x 2.5mm2                                                                                                                                           |                                                                                                                                                                                          |
| Ferminal Capacity 4                                                                                                                             | 1 x 4mm2 Multi-strand                                                                                                                                |                                                                                                                                                                                          |
| Ferminal Capacity 5                                                                                                                             | 1 x 6mm2                                                                                                                                             |                                                                                                                                                                                          |
| Earth Terminal Capacity 1                                                                                                                       | 5 x 1mm2                                                                                                                                             |                                                                                                                                                                                          |
| Earth Terminal Capacity 2                                                                                                                       | 4 x 1.5mm2                                                                                                                                           |                                                                                                                                                                                          |
| Earth Terminal Capacity 3                                                                                                                       | 3 x 2.5mm2                                                                                                                                           |                                                                                                                                                                                          |
| Earth Terminal Capacity 4                                                                                                                       | 1 x 4mm2 Multi-strand                                                                                                                                |                                                                                                                                                                                          |
| Earth Terminal Capacity 5                                                                                                                       | 1 x 6mm2                                                                                                                                             |                                                                                                                                                                                          |
| Product Class 1                                                                                                                                 | Must be earthed                                                                                                                                      |                                                                                                                                                                                          |
| Ambient Operating Temperature                                                                                                                   | -5° to +40°C                                                                                                                                         |                                                                                                                                                                                          |
| Recommended Location                                                                                                                            | Internal Use Only                                                                                                                                    |                                                                                                                                                                                          |
| Maximum Installation Altitude                                                                                                                   | 2000m                                                                                                                                                |                                                                                                                                                                                          |
| Standard/Approval                                                                                                                               | BS EN 60669-1                                                                                                                                        |                                                                                                                                                                                          |
| Patents and Trademarks                                                                                                                          | CFX is a Registered Trade Mark No 2398667 Trade Mark No. 2296586<br>Sheer CFX is a Registered Design under Reference Nos. R21 = 3020754 SS2 =3020755 |                                                                                                                                                                                          |
| All products listed conform to current British or<br>European standard and the product information is<br>correct at the time of going to press. | All accessories are manufactured under an accredited BS EN ISO 9001 : 2015 Quality Management System.                                                | It is the policy of the company to improve products<br>as part of our development programme.<br>Therefore, we reserve the right to alter designs<br>and dimensions without prior notice. |