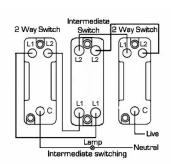

## 88CR32BK-B

Sheer CFX Black Nickel 2 gang 10AX Intermediate Rocker Black Nickel/Black

Item Image