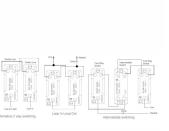

## making connections beautifully

Wiring Accessories • Circuit Protection • Smart Lighting Control & Multi-room Audio

## 88CR23BK-B

Sheer CFX Black Nickel 3 gang 10AX 2 Way Rocker Black Nickel/Black

Item Image









| Primary Range                                                                                                                                   | Sheer CFX - Designed to fit Folded Metal Wall Box Enclosures that comply with BS4662-2006.                                                           |                                                                                                                                                                                  |
|-------------------------------------------------------------------------------------------------------------------------------------------------|------------------------------------------------------------------------------------------------------------------------------------------------------|------------------