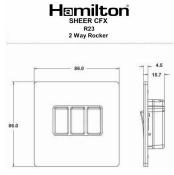

## 88CR23BK-B

Sheer CFX Black Nickel 3 gang 10AX 2 Way Rocker Black Nickel/Black

Item Image

| Primary Range                                                                                                                                   | Sheer CFX - Designed to fit Folded Metal Wall Box Enclosures that comply with BS4662-2006.                                                           |                                                                                                                                                                                  |
|-------------------------------------------------------------------------------------------------------------------------------------------------|------------------------------------------------------------------------------------------------------------------------------------------------------|----------------------------------------------------------------------------------------------------------------------------------------------------------------------------------|
| Insert Type                                                                                                                                     | 3 gang 10AX 2 Way Rocker                                                                                                                             |                                                                                                                                                                                  |
| Plate Finish                                                                                                                                    | Sheer CFX Black Nickel                                                                                                                               |                                                                                                                                                                                  |
| Insert Colour                                                                                                                                   | Black Nickel/Black                                                                                                                                   |                                                                                                                                                                                  |
| EAN13 Barcode                                                                                                                                   | 5017504052232                                                                                                                                        |                                                                                                                                                                                  |
| Dimensions (Nominal)                                                                                                                            | Single: Height = 86.0mm Width = 86.0mm Depth = 1.5mm plate + 3.0mm gasket                                                                            |                                                                                                                                                                                  |
| Fixing Hole Centres                                                                                                                             | Box Fixing = 60.3mm Grid Fixing = CFX Clips                                                                                                          |                                                                                                                                                                                  |
| Minimum Wall Box Depth                                                                                                                          | 25mm                                                                                                                                                 |                                                                                                                                                                                  |
| Switched Poles                                                                                                                                  | Single                                                                                                                                               |                                                                                                                                                                                  |
| Current Rating                                                                                                                                  | 10AX                                                                                                                                                 |                                                                                                                                                                                  |
| Voltage                                                                                                                                         | 220/250V AC                                                                                                                                          |                                                                                                                                                                                  |
| Maximum Load                                                                                                                                    | 10 Amp inductive                                                                                                                                     |                                                                                                                                                                                  |
| Mains Frequency                                                                                                                                 | 50Hz                                                                                                                                                 |                                                                                                                                                                                  |
| IP Rating                                                                                                                                       | IP2XD                                                                                                                                                |                                                                                                                                                                                  |
| Contact Gap Minimum                                                                                                                             | 3mm                                                                                                                                                  |                                                                                                                                                                                  |
| Terminal Capacity 1                                                                                                                             | 5 x 1mm2                                                                                                                                             |                                                                                                                                                                                  |
| Terminal Capacity 2                                                                                                                             | 4 x 1.5mm2                                                                                                                                           |                                                                                                                                                                                  |
| Terminal Capacity 3                                                                                                                             | 1 x 2.5mm2                                                                                                                                           |                                                                                                                                                                                  |
| Terminal Capacity 4                                                                                                                             | 1 x 4mm2 Multi-strand                                                                                                                                |                                                                                                                                                                                  |
| Terminal Capacity 5                                                                                                                             | 1 x 6mm2                                                                                                                                             |                                                                                                                                                                                  |
| Earth Terminal Capacity 1                                                                                                                       | 5 x 1mm2                                                                                                                                             |                                                                                                                                                                                  |
| Earth Terminal Capacity 2                                                                                                                       | 4 x 1.5mm2                                                                                                                                           |                                                                                                                                                                                  |
| Earth Terminal Capacity 3                                                                                                                       | 3 x 2.5mm2                                                                                                                                           |                                                                                                                                                                                  |
| Earth Terminal Capacity 4                                                                                                                       | 1 x 4mm2 Multi-strand                                                                                                                                |                                                                                                                                                                                  |
| Earth Terminal Capacity 5                                                                                                                       | 1 x 6mm2                                                                                                                                             |                                                                                                                                                                                  |
| Product Class 1                                                                                                                                 | Must be earthed                                                                                                                                      |                                                                                                                                                                                  |
| Ambient Operating Temperature                                                                                                                   | -5° to +40°C                                                                                                                                         |                                                                                                                                                                                  |
| Recommended Location                                                                                                                            | Internal Use Only                                                                                                                                    |                                                                                                                                                                                  |
| Maximum Installation Altitude                                                                                                                   | 2000m                                                                                                                                                |                                                                                                                                                                                  |
| Standard/Approval                                                                                                                               | BS EN 60669-1                                                                                                                                        |                                                                                                                                                                                  |
| Patents and Trademarks                                                                                                                          | CFX is a Registered Trade Mark No 2398667 Trade Mark No. 2296586<br>Sheer CFX is a Registered Design under Reference Nos. R21 = 3020754 SS2 =3020755 |                                                                                                                                                                                  |
| All products listed conform to current British or<br>European standard and the product information is<br>correct at the time of going to press. | All accessories are manufactured under an accredited BS EN ISO 9001 : 2015 Quality Management System.                                                | It is the policy of the company to improve products as part of our development programme.  Therefore, we reserve the right to alter designs and dimensions without prior notice. |