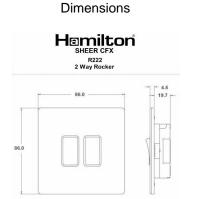

## 88CR222BK-B

Sheer CFX Black Nickel 2 gang 20AX 2 Way Rocker Black Nickel/Black

Item Image

| Primary Range                                                                                                                                   | Sheer CFX - Designed to fit Folded Metal Wall Box Enclosur                                                                                            | es that comply with BS4662-2006.                                                                                                                                                |
|-------------------------------------------------------------------------------------------------------------------------------------------------|-------------------------------------------------------------------------------------------------------------------------------------------------------|---------------------------------------------------------------------------------------------------------------------------------------------------------------------------------|
| Insert Type                                                                                                                                     | 2 gang 20AX 2 Way Rocker                                                                                                                              |                                                                                                                                                                                 |
| Plate Finish                                                                                                                                    | Sheer CFX Black Nickel                                                                                                                                |                                                                                                                                                                                 |
| Insert Colour                                                                                                                                   | Black Nickel/Black                                                                                                                                    |                                                                                                                                                                                 |
| EAN13 Barcode                                                                                                                                   | 5017504052379                                                                                                                                         |                                                                                                                                                                                 |
| Dimensions (Nominal)                                                                                                                            | Single: Height = 86.0mm Width = 86.0mm Depth = 1.5mm plate + 3.0mm gasket                                                                             |                                                                                                                                                                                 |
| Fixing Hole Centres                                                                                                                             | Box Fixing = 60.3mm Grid Fixing = CFX Clips                                                                                                           |                                                                                                                                                                                 |
| Minimum Wall Box Depth                                                                                                                          | 25mm                                                                                                                                                  |                                                                                                                                                                                 |
| Switched Poles                                                                                                                                  | Single                                                                                                                                                |                                                                                                                                                                                 |
| Current Rating                                                                                                                                  | 20AX                                                                                                                                                  |                                                                                                                                                                                 |
| Voltage                                                                                                                                         | 220/250V AC                                                                                                                                           |                                                                                                                                                                                 |
| Maximum Load                                                                                                                                    | 20 Amp inductive                                                                                                                                      |                                                                                                                                                                                 |
| Mains Frequency                                                                                                                                 | 50Hz                                                                                                                                                  |                                                                                                                                                                                 |
| IP Rating                                                                                                                                       | IP2XD                                                                                                                                                 |                                                                                                                                                                                 |
| Contact Gap Minimum                                                                                                                             | 3mm                                                                                                                                                   |                                                                                                                                                                                 |
| Terminal Capacity 1                                                                                                                             | 5 x 1mm2                                                                                                                                              |                                                                                                                                                                                 |
| Terminal Capacity 2                                                                                                                             | 4 x 1.5mm2                                                                                                                                            |                                                                                                                                                                                 |
| Terminal Capacity 3                                                                                                                             | 2 x 2.5mm2                                                                                                                                            |                                                                                                                                                                                 |
| Terminal Capacity 4                                                                                                                             | 2 x 4mm2 Multi-strand                                                                                                                                 |                                                                                                                                                                                 |
| Terminal Capacity 5                                                                                                                             | 1 x 6mm2                                                                                                                                              |                                                                                                                                                                                 |
| Earth Terminal Capacity 1                                                                                                                       | 6 x 1mm2                                                                                                                                              |                                                                                                                                                                                 |
| Earth Terminal Capacity 2                                                                                                                       | 5 x 1.5mm2                                                                                                                                            |                                                                                                                                                                                 |
| Earth Terminal Capacity 3                                                                                                                       | 3 x 2.5mm2                                                                                                                                            |                                                                                                                                                                                 |
| Earth Terminal Capacity 4                                                                                                                       | 2 x 4mm2 Multi-strand                                                                                                                                 |                                                                                                                                                                                 |
| Earth Terminal Capacity 5                                                                                                                       | 1 x 6mm2                                                                                                                                              |                                                                                                                                                                                 |
| Product Class 1                                                                                                                                 | Must be earthed                                                                                                                                       |                                                                                                                                                                                 |
| Ambient Operating Temperature                                                                                                                   | -5° to +40°C                                                                                                                                          |                                                                                                                                                                                 |
| Recommended Location                                                                                                                            | Internal Use Only                                                                                                                                     |                                                                                                                                                                                 |
| Maximum Installation Altitude                                                                                                                   | 2000m                                                                                                                                                 |                                                                                                                                                                                 |
| Standard/Approval                                                                                                                               | BS EN 60669-1                                                                                                                                         |                                                                                                                                                                                 |
| Patents and Trademarks                                                                                                                          | CFX is a Registered Trade Mark No 2398667 Trade Mark No. 2296586<br>Sheer CFX is a Registered Design under Reference Nos. R21 = 3020754 SS2 = 3020755 |                                                                                                                                                                                 |
| All products listed conform to current British or<br>European standard and the product information is<br>correct at the time of going to press. | All accessories are manufactured under an accredited BS EN ISO 9001 : 2015 Quality Management System.                                                 | It is the policy of the company to improve products as part of our development programme. Therefore, we reserve the right to alter designs and dimensions without prior notice. |
|                                                                                                                                                 |                                                                                                                                                       |                                                                                                                                                                                 |