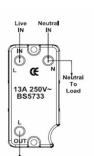

## 88CFNBK-R

Sheer CFX Black Nickel 1 gang 13A Fuse with Neon Halo Black Nickel/Red

Wiring

Item Image

|                                                                                                                                                 | Live To Load                                                                                                                                         |                                                                                                                                                                                  |
|-------------------------------------------------------------------------------------------------------------------------------------------------|------------------------------------------------------------------------------------------------------------------------------------------------------|----------------------------------------------------------------------------------------------------------------------------------------------------------------------------------|
| Primary Range                                                                                                                                   | Sheer CFX - Designed to fit Folded Metal Wall Box Enclosures that comply with BS4662-2006.                                                           |                                                                                                                                                                                  |
| Insert Type                                                                                                                                     | 1 gang 13A Fuse with Red Neon Halo                                                                                                                   |                                                                                                                                                                                  |
| Plate Finish                                                                                                                                    | Sheer CFX Black Nickel                                                                                                                               |                                                                                                                                                                                  |
| Insert Colour                                                                                                                                   | Black Nickel/Red                                                                                                                                     |                                                                                                                                                                                  |
| EAN13 Barcode                                                                                                                                   | 5017504052959                                                                                                                                        |                                                                                                                                                                                  |
| Dimensions (Nominal)                                                                                                                            | Single: Height = 86.0mm Width = 86.0mm Depth = 1.5mm plate + 3.0mm gasket                                                                            |                                                                                                                                                                                  |
| Fixing Hole Centres                                                                                                                             | Box Fixing = 60.3mm Grid Fixing = CFX Clips                                                                                                          |                                                                                                                                                                                  |
| Minimum Wall Box Depth                                                                                                                          | 35mm                                                                                                                                                 |                                                                                                                                                                                  |
| Switched Poles                                                                                                                                  | None                                                                                                                                                 |                                                                                                                                                                                  |
| Current Rating                                                                                                                                  | 13 Amp                                                                                                                                               |                                                                                                                                                                                  |
| Voltage                                                                                                                                         | 220/250V AC                                                                                                                                          |                                                                                                                                                                                  |
| Maximum Load                                                                                                                                    | 13 Amp                                                                                                                                               |                                                                                                                                                                                  |
| Mains Frequency                                                                                                                                 | 50Hz                                                                                                                                                 |                                                                                                                                                                                  |
| IP Rating                                                                                                                                       | IP2XD                                                                                                                                                |                                                                                                                                                                                  |
| Contact Gap Minimum                                                                                                                             | 3mm                                                                                                                                                  |                                                                                                                                                                                  |
| Terminal Capacity 1                                                                                                                             | 3 x 2.5mm2                                                                                                                                           |                                                                                                                                                                                  |
| Terminal Capacity 2                                                                                                                             | 2 x 4mm2 Multi Strand                                                                                                                                |                                                                                                                                                                                  |
| Terminal Capacity 3                                                                                                                             | 1 x 6mm2                                                                                                                                             |                                                                                                                                                                                  |
| Earth Terminal Capacity 1                                                                                                                       | 6 x 1mm2                                                                                                                                             |                                                                                                                                                                                  |
| Earth Terminal Capacity 2                                                                                                                       | 5 x 1.5mm2                                                                                                                                           |                                                                                                                                                                                  |
| Earth Terminal Capacity 3                                                                                                                       | 3 x 2.5mm2                                                                                                                                           |                                                                                                                                                                                  |
| Earth Terminal Capacity 4                                                                                                                       | 2 x 4mm2 Multi-strand                                                                                                                                |                                                                                                                                                                                  |
| Earth Terminal Capacity 5                                                                                                                       | 1 x 6mm2                                                                                                                                             |                                                                                                                                                                                  |
| Product Class 1                                                                                                                                 | Must be earthed                                                                                                                                      |                                                                                                                                                                                  |
| Ambient Operating Temperature                                                                                                                   | -5° to +40°C                                                                                                                                         |                                                                                                                                                                                  |
| Recommended Location                                                                                                                            | Internal Use Only                                                                                                                                    |                                                                                                                                                                                  |
| Maximum Installation Altitude                                                                                                                   | 2000m                                                                                                                                                |                                                                                                                                                                                  |
| Standard/Approval                                                                                                                               | BS 5733 with Fuselink to BS1362                                                                                                                      |                                                                                                                                                                                  |
| Patents and Trademarks                                                                                                                          | CFX is a Registered Trade Mark No 2398667 Trade Mark No. 2296586<br>Sheer CFX is a Registered Design under Reference Nos. R21 = 3020754 SS2 =3020755 |                                                                                                                                                                                  |
| All products listed conform to current British or<br>European standard and the product information is<br>correct at the time of going to press. | All accessories are manufactured under an accredited BS EN ISO 9001 : 2015 Quality Management System.                                                | It is the policy of the company to improve products as part of our development programme.  Therefore, we reserve the right to alter designs and dimensions without prior notice. |
| Illustrations and diagrams are reproduced within the limitations of reproduction and printing                                                   | Due to manufacturing processes we cannot guarantee an exact colour match and shadings of                                                             | Correct as at 17 October 2018 10:43 AM<br>E&OE                                                                                                                                   |