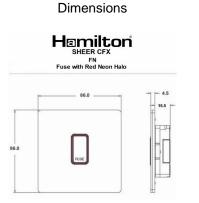

## 88CFNBK-R

Sheer CFX Black Nickel 1 gang 13A Fuse with Neon Halo Black Nickel/Red

Wiring

Item Image

|                                                                                                                                                 | Live To Load                                                                                                                                         |                                                                                                                                                                                  |
|-------------------------------------------------------------------------------------------------------------------------------------------------|------------------------------------------------------------------------------------------------------------------------------------------------------|----------------------------------------------------------------------------------------------------------------------------------------------------------------------------------|
| Primary Range                                                                                                                                   | Sheer CFX - Designed to fit Folded Metal Wall Box Enclosures that comply with BS4662-2006.                                                           |                                                                                                                                                                                  |
| Insert Type                                                                                                                                     | 1 gang 13A Fuse with Red Neon Halo                                                                                                                   |                                                                                                                                                                                  |
| Plate Finish                                                                                                                                    | Sheer CFX Black Nickel                                                                                                                               |                                                                                                                                                                                  |
| Insert Colour                                                                                                                                   | Black Nickel/Red                                                                                                                                     |                                                                                                                                                                                  |
| EAN13 Barcode                                                                                                                                   | 5017504052959                                                                                                                                        |                                                                                                                                                                                  |
| Dimensions (Nominal)                                                                                                                            | Single: Height = 86.0mm Width = 86.0mm Depth = 1.5mm plate + 3.0mm gasket                                                                            |                                                                                                                                                                                  |
| Fixing Hole Centres                                                                                                                             | Box Fixing = 60.3mm Grid Fixing = CFX Clips                                                                                                          |                                                                                                                                                                                  |
| Minimum Wall Box Depth                                                                                                                          | 35mm                                                                                                                                                 |                                                                                                                                                                                  |
| Switched Poles                                                                                                                                  | None                                                                                                                                                 |                                                                                                                                                                                  |
| Current Rating                                                                                                                                  | 13 Amp                                                                                                                                               |                                                                                                                                                                                  |
| Voltage                                                                                                                                         | 220/250V AC                                                                                                                                          |                                                                                                                                                                                  |
| Maximum Load                                                                                                                                    | 13 Amp                                                                                                                                               |                                                                                                                                                                                  |
| Mains Frequency                                                                                                                                 | 50Hz                                                                                                                                                 |                                                                                                                                                                                  |
| IP Rating                                                                                                                                       | IP2XD                                                                                                                                                |                                                                                                                                                                                  |
| Contact Gap Minimum                                                                                                                             | 3mm                                                                                                                                                  |                                                                                                                                                                                  |
| Terminal Capacity 1                                                                                                                             | 3 x 2.5mm2                                                                                                                                           |                                                                                                                                                                                  |
| Terminal Capacity 2                                                                                                                             | 2 x 4mm2 Multi Strand                                                                                                                                |                                                                                                                                                                                  |
| Terminal Capacity 3                                                                                                                             | 1 x 6mm2                                                                                                                                             |                                                                                                                                                                                  |
| Earth Terminal Capacity 1                                                                                                                       | 6 x 1mm2                                                                                                                                             |                                                                                                                                                                                  |
| Earth Terminal Capacity 2                                                                                                                       | 5 x 1.5mm2                                                                                                                                           |                                                                                                                                                                                  |
| Earth Terminal Capacity 3                                                                                                                       | 3 x 2.5mm2                                                                                                                                           |                                                                                                                                                                                  |
| Earth Terminal Capacity 4                                                                                                                       | 2 x 4mm2 Multi-strand                                                                                                                                |                                                                                                                                                                                  |
| Earth Terminal Capacity 5                                                                                                                       | 1 x 6mm2                                                                                                                                             |                                                                                                                                                                                  |
| Product Class 1                                                                                                                                 | Must be earthed                                                                                                                                      |                                                                                                                                                                                  |
| Ambient Operating Temperature                                                                                                                   | -5° to +40°C                                                                                                                                         |                                                                                                                                                                                  |
| Recommended Location                                                                                                                            | Internal Use Only                                                                                                                                    |                                                                                                                                                                                  |
| Maximum Installation Altitude                                                                                                                   | 2000m                                                                                                                                                |                                                                                                                                                                                  |
| Standard/Approval                                                                                                                               | BS 5733 with Fuselink to BS1362                                                                                                                      |                                                                                                                                                                                  |
| Patents and Trademarks                                                                                                                          | CFX is a Registered Trade Mark No 2398667 Trade Mark No. 2296586<br>Sheer CFX is a Registered Design under Reference Nos. R21 = 3020754 SS2 =3020755 |                                                                                                                                                                                  |
| All products listed conform to current British or<br>European standard and the product information is<br>correct at the time of going to press. | All accessories are manufactured under an accredited BS EN ISO 9001 : 2015 Quality Management System.                                                | It is the policy of the company to improve products as part of our development programme.  Therefore, we reserve the right to alter designs and dimensions without prior notice. |
| Illustrations and diagrams are reproduced within the limitations of reproduction and printing                                                   | Due to manufacturing processes we cannot guarantee an exact colour match and shadings of                                                             | Correct as at 17 October 2018 10:43 AM<br>E&OE                                                                                                                                   |