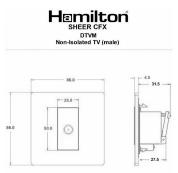

#### Dimensions

| Primary Range                                                                                                                                   | Sheer CFX - Designed to fit Folded Metal Wall Box Enclosures that comply with BS4662-2006.                                                           |                                                                                                                                                                                  |
|-------------------------------------------------------------------------------------------------------------------------------------------------|------------------------------------------------------------------------------------------------------------------------------------------------------|----------------------------------------------------------------------------------------------------------------------------------------------------------------------------------|
| Insert Type                                                                                                                                     | 1 gang Non-Isolated TV (Male) (DAB Compatible)                                                                                                       |                                                                                                                                                                                  |
| Plate Finish                                                                                                                                    | Sheer CFX Black Nickel                                                                                                                               |                                                                                                                                                                                  |
| Insert Colour                                                                                                                                   | Black                                                                                                                                                |                                                                                                                                                                                  |
| EAN13 Barcode                                                                                                                                   | 5017504051518                                                                                                                                        |                                                                                                                                                                                  |
| Dimensions (Nominal)                                                                                                                            | Single: Height = 86.0mm Width = 86.0mm Depth = 1.5mm plate + 3.0mm gasket                                                                            |                                                                                                                                                                                  |
| Fixing Hole Centres                                                                                                                             | Box Fixing = 60.3mm Grid Fixing = CFX Clips                                                                                                          |                                                                                                                                                                                  |
| Minimum Wall Box Depth                                                                                                                          | 35mm                                                                                                                                                 |                                                                                                                                                                                  |
| Switched Poles                                                                                                                                  | N/A                                                                                                                                                  |                                                                                                                                                                                  |
| IP Rating                                                                                                                                       | IP2XD                                                                                                                                                |                                                                                                                                                                                  |
| Contact Gap Minimum                                                                                                                             | N/A                                                                                                                                                  |                                                                                                                                                                                  |
| Earth Terminal Capacity 1                                                                                                                       | 5 x 1mm2                                                                                                                                             |                                                                                                                                                                                  |
| Earth Terminal Capacity 2                                                                                                                       | 4 x 1.5mm2                                                                                                                                           |                                                                                                                                                                                  |
| Earth Terminal Capacity 3                                                                                                                       | 3 x 2.5mm2                                                                                                                                           |                                                                                                                                                                                  |
| Earth Terminal Capacity 4                                                                                                                       | 1 x 4mm2 Multi-strand                                                                                                                                |                                                                                                                                                                                  |
| Earth Terminal Capacity 5                                                                                                                       | 1 x 6mm2                                                                                                                                             |                                                                                                                                                                                  |
| Product Class 1                                                                                                                                 | Must be earthed (ref BS7671 415.2.1)                                                                                                                 |                                                                                                                                                                                  |
| Ambient Operating Temperature                                                                                                                   | -5° to +40°C                                                                                                                                         |                                                                                                                                                                                  |
| Recommended Location                                                                                                                            | Internal Use Only                                                                                                                                    |                                                                                                                                                                                  |
| Maximum Installation Altitude                                                                                                                   | 2000m                                                                                                                                                |                                                                                                                                                                                  |
| EuroFix Additional Notes                                                                                                                        | TV Outlet (IEC 169-2 male socket) Usually used for FM (DAB) outlet                                                                                   |                                                                                                                                                                                  |
| Frequencies 1                                                                                                                                   | FM DC=5-2200 MHz                                                                                                                                     |                                                                                                                                                                                  |
| Patents and Trademarks                                                                                                                          | CFX is a Registered Trade Mark No 2398667 Trade Mark No. 2296586<br>Sheer CFX is a Registered Design under Reference Nos. R21 = 3020754 SS2 =3020755 |                                                                                                                                                                                  |
| All products listed conform to current British or<br>European standard and the product information is<br>correct at the time of going to press. | All accessories are manufactured under an accredited BS EN ISO 9001 : 2015 Quality Management System.                                                | It is the policy of the company to improve products as part of our development programme.  Therefore, we reserve the right to alter designs and dimensions without prior notice. |
| Illustrations and diagrams are reproduced within the limitations of reproduction and printing process and are not binding.                      | Due to manufacturing processes we cannot guarantee an exact colour match and shadings of of certain finishes.                                        | Correct as at 17 October 2018 10:43 AM<br>E&OE                                                                                                                                   |