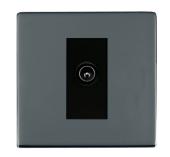

### 88CDTVMB

Sheer CFX Black Nickel 1 gang Non-Isolated TV (Male) Black

## Item Image