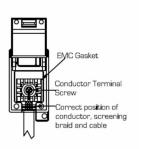

SL

# making connections beautifully

Wiring Accessories • Circuit Protection • Smart Lighting Control & Multi-room Audio

### 88CDTVMB

Sheer CFX Black Nickel 1 gang Non-Isolated TV (Male) Black

## Item Image



## Wiring



#### Dimensions



| Primary Range                                                                                                                                   | Sheer CFX - Designed to fit Folded Metal Wall Box Enclosures that comply with BS4662-2006.                                                           |                                                                                                                                                                                  |
|-------------------------------------------------------------------------------------------------------------------------------------------------|------------------------------------------------------------------------------------------------------------------------------------------------------|---