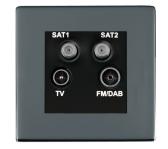

#### **88CDENTB**

Sheer CFX Black Nickel Non-Isolated TV+FM+SAT1+SAT2 Quadplexer 2in/4out (DAB Compatible) Black

## Item Image