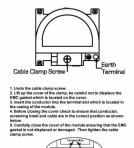

SL

# making connections beautifully

Wiring Accessories • Circuit Protection • Smart Lighting Control & Multi-room Audio

#### **88CDENTB**

Sheer CFX Black Nickel Non-Isolated TV+FM+SAT1+SAT2 Quadplexer 2in/4out (DAB Compatible) Black

## Item Image



## Wiring



#### Dimensions



| Primary Range                                                                                                                                   | Sheer CFX - Designed to fit Folded Metal Wall Box Enclosures that comply with BS4662-2006.                                                            |                                                                                                                                                                                  |
|-------------------------------------------------------------------------------------------------------------------------------------------------|-------------------------------------------------------------------------------------------------------------------------------------------------------|-