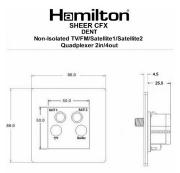

#### Dimensions

| Primary Range                                                                                                                                   | Sheer CFX - Designed to fit Folded Metal Wall Box Enclosures that comply with BS4662-2006.                                                            |                                                                                                                                                                                  |
|-------------------------------------------------------------------------------------------------------------------------------------------------|-------------------------------------------------------------------------------------------------------------------------------------------------------|----------------------------------------------------------------------------------------------------------------------------------------------------------------------------------|
| Insert Type                                                                                                                                     | Non-Isolated TV+FM+SAT1+SAT2 Quadplexer 2in/4out (DAB Compatible)                                                                                     |                                                                                                                                                                                  |
| Plate Finish                                                                                                                                    | Sheer CFX Black Nickel                                                                                                                                |                                                                                                                                                                                  |
| Insert Colour                                                                                                                                   | Black                                                                                                                                                 |                                                                                                                                                                                  |
| EAN13 Barcode                                                                                                                                   | 5017504051082                                                                                                                                         |                                                                                                                                                                                  |
| Dimensions (Nominal)                                                                                                                            | Single: Height = 86.0mm Width = 86.0mm Depth = 1.5mm plate + 3.0mm gasket                                                                             |                                                                                                                                                                                  |
| Fixing Hole Centres                                                                                                                             | Box Fixing = 60.3mm Grid Fixing = CFX Clips                                                                                                           |                                                                                                                                                                                  |
| Minimum Wall Box Depth                                                                                                                          | 35mm                                                                                                                                                  |                                                                                                                                                                                  |
| Switched Poles                                                                                                                                  | N/A                                                                                                                                                   |                                                                                                                                                                                  |
| IP Rating                                                                                                                                       | IP2XD                                                                                                                                                 |                                                                                                                                                                                  |
| Contact Gap Minimum                                                                                                                             | N/A                                                                                                                                                   |                                                                                                                                                                                  |
| Earth Terminal Capacity 1                                                                                                                       | 5 x 1mm2                                                                                                                                              |                                                                                                                                                                                  |
| Earth Terminal Capacity 2                                                                                                                       | 4 x 1.5mm2                                                                                                                                            |                                                                                                                                                                                  |
| Earth Terminal Capacity 3                                                                                                                       | 3 x 2.5mm2                                                                                                                                            |                                                                                                                                                                                  |
| Earth Terminal Capacity 4                                                                                                                       | 1 x 4mm2 Multi-strand                                                                                                                                 |                                                                                                                                                                                  |
| Earth Terminal Capacity 5                                                                                                                       | 1 x 6mm2                                                                                                                                              |                                                                                                                                                                                  |
| Product Class 1                                                                                                                                 | Must be earthed (ref BS7671 415.2.1)                                                                                                                  |                                                                                                                                                                                  |
| Ambient Operating Temperature                                                                                                                   | -5° to +40°C                                                                                                                                          |                                                                                                                                                                                  |
| Recommended Location                                                                                                                            | Internal Use Only                                                                                                                                     |                                                                                                                                                                                  |
| Maximum Installation Altitude                                                                                                                   | 2000m                                                                                                                                                 |                                                                                                                                                                                  |
| EuroFix Additional Notes                                                                                                                        | Quadplexer for use with combined TV FM and Satellite Signals (DAB compatible)                                                                         |                                                                                                                                                                                  |
| Frequencies 1                                                                                                                                   | TV=5-68 MHz 125-860 MHz                                                                                                                               |                                                                                                                                                                                  |
| Frequencies 2                                                                                                                                   | FM=88-108 MHz                                                                                                                                         |                                                                                                                                                                                  |
| Frequencies 3                                                                                                                                   | SAT DC=950-2200 MHz                                                                                                                                   |                                                                                                                                                                                  |
| Patents and Trademarks                                                                                                                          | CFX is a Registered Trade Mark No 2398667 Trade Mark No. 2296586<br>Sheer CFX is a Registered Design under Reference Nos. R21 = 3020754 SS2 = 3020755 |                                                                                                                                                                                  |
| All products listed conform to current British or<br>European standard and the product information is<br>correct at the time of going to press. | All accessories are manufactured under an accredited BS EN ISO 9001 : 2015 Quality Management System.                                                 | It is the policy of the company to improve products as part of our development programme.  Therefore, we reserve the right to alter designs and dimensions without prior notice. |
| Illustrations and diagrams are reproduced within the limitations of reproduction and printing process and are not binding.                      | Due to manufacturing processes we cannot guarantee an exact colour match and shadings of of certain finishes.                                         | Correct as at 17 October 2018 10:43 AM<br>E&OE                                                                                                                                   |