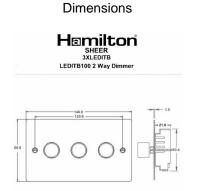

## **883XLEDITB100**

Sheer Black Nickel 3g 100W LED 2 Way Push On/Off Rotary Dimmer Black Nickel

Item Image

Wiring

| Primary Range                                                                                                                                   | Sheer                                                                                                        |                                                                                                                                                                                  |
|-------------------------------------------------------------------------------------------------------------------------------------------------|--------------------------------------------------------------------------------------------------------------|----------------------------------------------------------------------------------------------------------------------------------------------------------------------------------|
| Insert Type                                                                                                                                     | 3 gang 100W LED Trailing/Leading Edge Push On/Off Rotary 2 Way Switching Dimmer                              |                                                                                                                                                                                  |
| Plate Finish                                                                                                                                    | Sheer Box Black Nickel                                                                                       |                                                                                                                                                                                  |
| Insert Colour                                                                                                                                   | Black Nickel                                                                                                 |                                                                                                                                                                                  |
| EAN13 Barcode                                                                                                                                   | 5017504080884                                                                                                |                                                                                                                                                                                  |
| Dimensions (Nominal)                                                                                                                            | Double: Height = 86.0mm Width = 146.0mm Depth = 1.5mm                                                        |                                                                                                                                                                                  |
| Fixing Hole Centres                                                                                                                             | Box Fixing = 120.6mm Grid Fixing = N/A                                                                       |                                                                                                                                                                                  |
| Minimum Wall Box Depth                                                                                                                          | 35mm                                                                                                         |                                                                                                                                                                                  |
| Wattage                                                                                                                                         | 5-70W Per Gang                                                                                               |                                                                                                                                                                                  |
| Switched Poles                                                                                                                                  | Single                                                                                                       |                                                                                                                                                                                  |
| Current Rating                                                                                                                                  | 0.3A Per Gang                                                                                                |                                                                                                                                                                                  |
| Voltage                                                                                                                                         | 230V-240V                                                                                                    |                                                                                                                                                                                  |
| Maximum Load                                                                                                                                    | 5-70W Per Gang                                                                                               |                                                                                                                                                                                  |
| Mains Frequency                                                                                                                                 | 50Hz                                                                                                         |                                                                                                                                                                                  |
| IP Rating                                                                                                                                       | IP2XD                                                                                                        |                                                                                                                                                                                  |
| Terminal Capacity 1                                                                                                                             | 2X1mm²                                                                                                       |                                                                                                                                                                                  |
| Terminal Capacity 2                                                                                                                             | 2X1.5mm²                                                                                                     |                                                                                                                                                                                  |
| Earth Terminal Capacity 1                                                                                                                       | 5X1mm²                                                                                                       |                                                                                                                                                                                  |
| Earth Terminal Capacity 2                                                                                                                       | 4X1.5mm²                                                                                                     |                                                                                                                                                                                  |
| Earth Terminal Capacity 3                                                                                                                       | 3X2.5mm²                                                                                                     |                                                                                                                                                                                  |
| Earth Terminal Capacity 4                                                                                                                       | 1X4mm² Multi-Strand                                                                                          |                                                                                                                                                                                  |
| Earth Terminal Capacity 5                                                                                                                       | 1X6mm²                                                                                                       |                                                                                                                                                                                  |
| Product Class 1                                                                                                                                 | Face plate muct be earthed                                                                                   |                                                                                                                                                                                  |
| Ambient Operating Temperature                                                                                                                   | -5°C to +40°C                                                                                                |                                                                                                                                                                                  |
| Recommended Location                                                                                                                            | Internal Use Only                                                                                            |                                                                                                                                                                                  |
| Maximum Installation Altitude                                                                                                                   | 2000m                                                                                                        |                                                                                                                                                                                  |
| Standard/Approval                                                                                                                               | BS EN 60669-2-1                                                                                              |                                                                                                                                                                                  |
| Additional Notes                                                                                                                                | Trailing Edge & Leading Edge Dimmer                                                                          |                                                                                                                                                                                  |
| Patents and Trademarks                                                                                                                          | Sheer is a Registered Trade Mark No. 2296586                                                                 |                                                                                                                                                                                  |
| All products listed conform to current British or<br>European standard and the product information is<br>correct at the time of going to press. | All accessories are manufactured under an accredited BS EN ISO 9001 : 2015 Quality Management System.        | It is the policy of the company to improve products as part of our development programme.  Therefore, we reserve the right to alter designs and dimensions without prior notice. |
| Illustrations and diagrams are reproduced within the limitations of reproduction and printing                                                   | Due to manufacturing processes we cannot guarantee an exact colour match and shadings of of certain finishes | Correct as at 17 October 2018 10:02 AM<br>E&OE                                                                                                                                   |