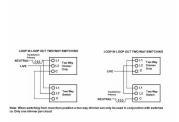

# making connections beautifully

Wiring Accessories • Circuit Protection • Smart Lighting Control & Multi-room Audio

## 882X2V

Sheer Black Nickel 2 gang 200VA Inductive Leading Edge Push On-Off Rotary 2 Way Switching Dimmers Black Nickel

# 8

Item Image

# Wiring



### Dimensions



| Primary Range                                                                                      | Sheer                                                                                                                                                                                                                                                                                                                                       |                                                                                           |  |
|----------------------------------------------------------------------------------------------------|--------------------------------------------------------------------------------------------------------------------------------------------------