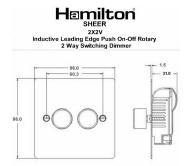

## 882X2V

Sheer Black Nickel 2 gang 200VA Inductive Leading Edge Push On-Off Rotary 2 Way Switching Dimmers Black Nickel

### Dimensions

| Primary Range                                                                                      | Sheer                                                                                                                                                                                                                                                                                                                                       |                                                                                           |  |
|----------------------------------------------------------------------------------------------------|---------------------------------------------------------------------------------------------------------------------------------------------------------------------------------------------------------------------------------------------------------------------------------------------------------------------------------------------|-------------------------------------------------------------------------------------------|--|
| Insert Type                                                                                        | 2 gang 200VA Inductive Leading Edge Push On-Off Rotary 2 Way Switching Dimmers                                                                                                                                                                                                                                                              |                                                                                           |  |
| Plate Finish                                                                                       | Sheer Box Black Nickel                                                                                                                                                                                                                                                                                                                      |                                                                                           |  |
| Insert Colour                                                                                      | Black Nickel                                                                                                                                                                                                                                                                                                                                |                                                                                           |  |
| EAN13 Barcode                                                                                      | 5017503889129                                                                                                                                                                                                                                                                                                                               |                                                                                           |  |
| Dimensions (Nominal)                                                                               | Single: Height = 86.0mm Width = 86.0mm Depth = 1.5mm                                                                                                                                                                                                                                                                                        | Single: Height = 86.0mm Width = 86.0mm Depth = 1.5mm                                      |  |
| Fixing Hole Centres                                                                                | Box Fixing = 60.3mm Grid Fixing = N/A                                                                                                                                                                                                                                                                                                       | Box Fixing = 60.3mm Grid Fixing = N/A                                                     |  |
| Minimum Wall Box Depth                                                                             | 35mm                                                                                                                                                                                                                                                                                                                                        |                                                                                           |  |
| Wattage                                                                                            | 200VA (low voltage) per gang                                                                                                                                                                                                                                                                                                                |                                                                                           |  |
| Switched Poles                                                                                     | Single                                                                                                                                                                                                                                                                                                                                      |                                                                                           |  |
| Current Rating                                                                                     | 0.8 Amp                                                                                                                                                                                                                                                                                                                                     |                                                                                           |  |
| Voltage                                                                                            | 220/250V AC                                                                                                                                                                                                                                                                                                                                 |                                                                                           |  |
| Maximum Load                                                                                       | 200VA per gang (low voltage) Min Load 25VA                                                                                                                                                                                                                                                                                                  |                                                                                           |  |
| Mains Frequency                                                                                    | 50Hz                                                                                                                                                                                                                                                                                                                                        |                                                                                           |  |
| IP Rating                                                                                          | IP2XD                                                                                                                                                                                                                                                                                                                                       |                                                                                           |  |
| Contact Gap Minimum                                                                                | None                                                                                                                                                                                                                                                                                                                                        |                                                                                           |  |
| Terminal Capacity 1                                                                                | 2 x 1mm2                                                                                                                                                                                                                                                                                                                                    |                                                                                           |  |
| Terminal Capacity 2                                                                                | 2 x 1.5mm2                                                                                                                                                                                                                                                                                                                                  |                                                                                           |  |
| Earth Terminal Capacity 1                                                                          | 5 x 1mm2                                                                                                                                                                                                                                                                                                                                    |                                                                                           |  |
| Earth Terminal Capacity 2                                                                          | 4 x 1.5mm2                                                                                                                                                                                                                                                                                                                                  |                                                                                           |  |
| Earth Terminal Capacity 3                                                                          | 3 x 2.5mm2                                                                                                                                                                                                                                                                                                                                  |                                                                                           |  |
| Earth Terminal Capacity 4                                                                          | 1 x 4mm2 Multi-strand                                                                                                                                                                                                                                                                                                                       |                                                                                           |  |
| Earth Terminal Capacity 5                                                                          | 1 x 6mm2                                                                                                                                                                                                                                                                                                                                    |                                                                                           |  |
| Product Class 1                                                                                    | Face plate must be earthed                                                                                                                                                                                                                                                                                                                  |                                                                                           |  |
| Ambient Operating Temperature                                                                      | -5° to +40°C                                                                                                                                                                                                                                                                                                                                |                                                                                           |  |
| Recommended Location                                                                               | Internal Use Only                                                                                                                                                                                                                                                                                                                           |                                                                                           |  |
| Maximum Installation Altitude                                                                      | 2000m                                                                                                                                                                                                                                                                                                                                       |                                                                                           |  |
| Standard/Approval                                                                                  | BS EN 60669-1                                                                                                                                                                                                                                                                                                                               |                                                                                           |  |
| Additional Notes                                                                                   | LEADING EDGE TECHNOLOGY DIMMERS for use with low voltage toroidal transformers and some LED lamps. When dimming LED lamps de-rated by 75% - please contact our Technical for compatibility. NOTE:It is recommended to contact the manufacturer of the transformer to confirm that it is dimmable and is considered to be an inductive load. |                                                                                           |  |
| Patents and Trademarks                                                                             | Sheer is a Registered Trade Mark No. 2296586                                                                                                                                                                                                                                                                                                |                                                                                           |  |
| All products listed conform to current British or European standard and the product information is | All accessories are manufactured under an accredited BS EN ISO 9001 : 2015 Quality Management System.                                                                                                                                                                                                                                       | It is the policy of the company to improve products as part of our development programme. |  |