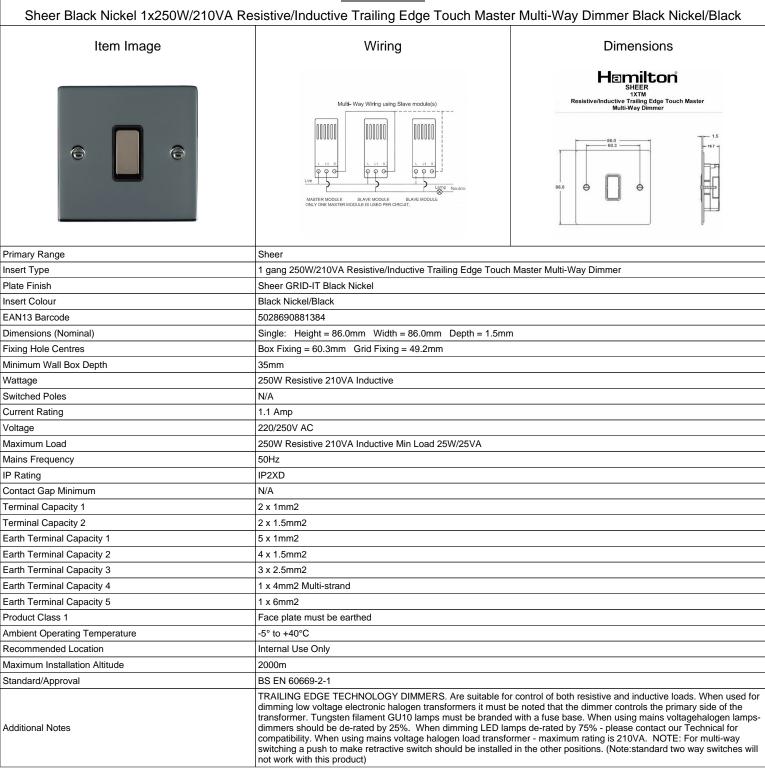

## **881XTMBK-B**

| Sheer Black Nickel 1x250W/210VA Resistive/Inductive Trailing Edge Touch Master Multi-Way Dimmer Black Nickel/Black                              |                                                                                                       |                                                                                                                                                                                          |
|-------------------------------------------------------------------------------------------------------------------------------------------------|-------------------------------------------------------------------------------------------------------|------------------------------------------------------------------------------------------------------------------------------------------------------------------------------------------|
| Patents and Trademarks                                                                                                                          | Sheer is a Registered Trade Mark No. 2296586                                                          |                                                                                                                                                                                          |
| All products listed conform to current British or<br>European standard and the product information is<br>correct at the time of going to press. | All accessories are manufactured under an accredited BS EN ISO 9001 : 2015 Quality Management System. | It is the policy of the company to improve products<br>as part of our development programme.<br>Therefore, we reserve the right to alter designs<br>and dimensions without prior notice. |
| Illustrations and diagrams are reproduced within the limitations of reproduction and printing                                                   | Due to manufacturing processes we cannot guarantee an exact colour match and shadings of              | Correct as at 17 October 2018 10:02 AM<br>E&OE                                                                                                                                           |