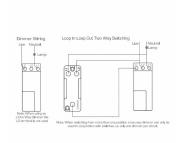

# making connections beautifully

Wiring Accessories • Circuit Protection • Smart Lighting Control & Multi-room Audio

## 881X40

Sheer Black Nickel 1x400W Resistive Leading Edge Push On-Off Rotary 2 Way Switching Dimmer Black Nickel

Item Image

## Wiring



### **Dimensions**



| Primary Range                                                                                                                                   | Sheer                                                                                                                                                                                                                             |                                                                                                                                                                                          |
|-------------------------------------------------------------------------------------------------------------------------------------------------|------------------------------------------------------------------