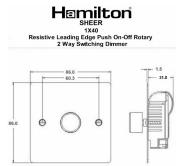

## 881X40

Sheer Black Nickel 1x400W Resistive Leading Edge Push On-Off Rotary 2 Way Switching Dimmer Black Nickel

Item Image

### **Dimensions**

| Primary Range                                                                                                                                   | Sheer                                                                                                                                                                                                                             |                                                                                                                                                                                          |
|-------------------------------------------------------------------------------------------------------------------------------------------------|-----------------------------------------------------------------------------------------------------------------------------------------------------------------------------------------------------------------------------------|------------------------------------------------------------------------------------------------------------------------------------------------------------------------------------------|
| Insert Type                                                                                                                                     | 1 gang 400W Resistive Leading Edge Push On-Off Rotary 2 Way Switching Dimmer                                                                                                                                                      |                                                                                                                                                                                          |
| Plate Finish                                                                                                                                    | Sheer Box Black Nickel                                                                                                                                                                                                            |                                                                                                                                                                                          |
| Insert Colour                                                                                                                                   | Black Nickel                                                                                                                                                                                                                      |                                                                                                                                                                                          |
| EAN13 Barcode                                                                                                                                   | 5017503889419                                                                                                                                                                                                                     |                                                                                                                                                                                          |
| Dimensions (Nominal)                                                                                                                            | Single: Height = 86.0mm Width = 86.0mm Depth = 1.5mm                                                                                                                                                                              |                                                                                                                                                                                          |
| Weight                                                                                                                                          | 163 GR                                                                                                                                                                                                                            |                                                                                                                                                                                          |
| Fixing Hole Centres                                                                                                                             | Box Fixing = 60.3mm Grid Fixing = N/A                                                                                                                                                                                             |                                                                                                                                                                                          |
| Minimum Wall Box Depth                                                                                                                          | 35mm                                                                                                                                                                                                                              |                                                                                                                                                                                          |
| Wattage                                                                                                                                         | 400W                                                                                                                                                                                                                              |                                                                                                                                                                                          |
| Switched Poles                                                                                                                                  | Single                                                                                                                                                                                                                            |                                                                                                                                                                                          |
| Current Rating                                                                                                                                  | 1.66 Amp                                                                                                                                                                                                                          |                                                                                                                                                                                          |
| Voltage                                                                                                                                         | 220/250V AC                                                                                                                                                                                                                       |                                                                                                                                                                                          |
| Maximum Load                                                                                                                                    | 400W resistive Min Load                                                                                                                                                                                                           |                                                                                                                                                                                          |
| Mains Frequency                                                                                                                                 | 50Hz                                                                                                                                                                                                                              |                                                                                                                                                                                          |
| IP Rating                                                                                                                                       | IP2XD                                                                                                                                                                                                                             |                                                                                                                                                                                          |
| Contact Gap Minimum                                                                                                                             | N/A                                                                                                                                                                                                                               |                                                                                                                                                                                          |
| Terminal Capacity 1                                                                                                                             | 2 x 1mm2                                                                                                                                                                                                                          |                                                                                                                                                                                          |
| Terminal Capacity 2                                                                                                                             | 2 x 1.5mm2                                                                                                                                                                                                                        |                                                                                                                                                                                          |
| Earth Terminal Capacity 1                                                                                                                       | 5 x 1mm2                                                                                                                                                                                                                          |                                                                                                                                                                                          |
| Earth Terminal Capacity 2                                                                                                                       | 4 x 1.5mm2                                                                                                                                                                                                                        |                                                                                                                                                                                          |
| Earth Terminal Capacity 3                                                                                                                       | 3 x 2.5mm2                                                                                                                                                                                                                        |                                                                                                                                                                                          |
| Earth Terminal Capacity 4                                                                                                                       | 1 x 4mm2 Multi-strand                                                                                                                                                                                                             |                                                                                                                                                                                          |
| Earth Terminal Capacity 5                                                                                                                       | 1 x 6mm2                                                                                                                                                                                                                          |                                                                                                                                                                                          |
| Product Class 1                                                                                                                                 | Face plate must be earthed                                                                                                                                                                                                        |                                                                                                                                                                                          |
| Ambient Operating Temperature                                                                                                                   | -5° to +40°C                                                                                                                                                                                                                      |                                                                                                                                                                                          |
| Recommended Location                                                                                                                            | Internal Use Only                                                                                                                                                                                                                 |                                                                                                                                                                                          |
| Maximum Installation Altitude                                                                                                                   | 2000m                                                                                                                                                                                                                             |                                                                                                                                                                                          |
| Standard/Approval                                                                                                                               | BS EN 60669-2-1                                                                                                                                                                                                                   |                                                                                                                                                                                          |
| Additional Notes                                                                                                                                | Tungsten filament GU10 lamps must be branded with a fuse base. When using mains voltagehalogen lamps- dimmers should be de-rated by 25%. When dimming LED lamps de-rated by 75% - please contact our Technical for compatibility. |                                                                                                                                                                                          |
| Patents and Trademarks                                                                                                                          | Sheer is a Registered Trade Mark No. 2296586                                                                                                                                                                                      |                                                                                                                                                                                          |
| All products listed conform to current British or<br>European standard and the product information is<br>correct at the time of going to press. | All accessories are manufactured under an accredited BS EN ISO 9001 : 2015 Quality Management System.                                                                                                                             | It is the policy of the company to improve products<br>as part of our development programme.<br>Therefore, we reserve the right to alter designs<br>and dimensions without prior notice. |
| Illustrations and diagrams are reproduced within the limitations of reproduction and printing process and are not binding.                      | Due to manufacturing processes we cannot guarantee an exact colour match and shadings of of certain finishes.                                                                                                                     | Correct as at 17 October 2018 10:02 AM E&OE                                                                                                                                              |