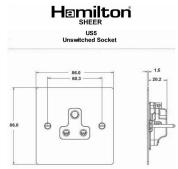

### Dimensions

|                                                                                                                                                 |                                                                                                               | 1 0                                                                                                                                                                              |
|-------------------------------------------------------------------------------------------------------------------------------------------------|---------------------------------------------------------------------------------------------------------------|----------------------------------------------------------------------------------------------------------------------------------------------------------------------------------|
| Primary Range                                                                                                                                   | Sheer                                                                                                         |                                                                                                                                                                                  |
| Insert Type                                                                                                                                     | 1 gang 5A Unswitched Socket                                                                                   |                                                                                                                                                                                  |
| Plate Finish                                                                                                                                    | Sheer Box Bright Chrome                                                                                       |                                                                                                                                                                                  |
| Insert Colour                                                                                                                                   | White                                                                                                         |                                                                                                                                                                                  |
| EAN13 Barcode                                                                                                                                   | 5017503090051                                                                                                 |                                                                                                                                                                                  |
| Dimensions (Nominal)                                                                                                                            | Single: Height = 86.0mm Width = 86.0mm Depth = 1.5mm                                                          |                                                                                                                                                                                  |
| Weight                                                                                                                                          | 125 GR                                                                                                        |                                                                                                                                                                                  |
| Fixing Hole Centres                                                                                                                             | Box Fixing = 60.3mm Grid Fixing = N/A                                                                         |                                                                                                                                                                                  |
| Minimum Wall Box Depth                                                                                                                          | 35mm                                                                                                          |                                                                                                                                                                                  |
| Switched Poles                                                                                                                                  | None                                                                                                          |                                                                                                                                                                                  |
| Current Rating                                                                                                                                  | 5 Amp                                                                                                         |                                                                                                                                                                                  |
| Voltage                                                                                                                                         | 220/250V AC                                                                                                   |                                                                                                                                                                                  |
| Maximum Load                                                                                                                                    | 5 Amp                                                                                                         |                                                                                                                                                                                  |
| Mains Frequency                                                                                                                                 | 50Hz                                                                                                          |                                                                                                                                                                                  |
| IP Rating                                                                                                                                       | IP2XD                                                                                                         |                                                                                                                                                                                  |
| Contact Gap Minimum                                                                                                                             | None                                                                                                          |                                                                                                                                                                                  |
| Terminal Capacity 1                                                                                                                             | 5 x 1mm2                                                                                                      |                                                                                                                                                                                  |
| Terminal Capacity 2                                                                                                                             | 4 x 1.5mm2                                                                                                    |                                                                                                                                                                                  |
| Terminal Capacity 3                                                                                                                             | 2 x 2.5mm2                                                                                                    |                                                                                                                                                                                  |
| Terminal Capacity 4                                                                                                                             | 1 x 4mm2                                                                                                      |                                                                                                                                                                                  |
| Earth Terminal Capacity 1                                                                                                                       | 5 x 1mm2                                                                                                      |                                                                                                                                                                                  |
| Earth Terminal Capacity 2                                                                                                                       | 4 x 1.5mm2                                                                                                    |                                                                                                                                                                                  |
| Earth Terminal Capacity 3                                                                                                                       | 2 x 2.5mm2                                                                                                    |                                                                                                                                                                                  |
| Earth Terminal Capacity 4                                                                                                                       | 1 x 4mm2                                                                                                      |                                                                                                                                                                                  |
| Product Class 1                                                                                                                                 | Must be earthed                                                                                               |                                                                                                                                                                                  |
| Ambient Operating Temperature                                                                                                                   | -5° to +40°C                                                                                                  |                                                                                                                                                                                  |
| Recommended Location                                                                                                                            | Internal Use Only                                                                                             |                                                                                                                                                                                  |
| Maximum Installation Altitude                                                                                                                   | 2000m                                                                                                         |                                                                                                                                                                                  |
| Standard/Approval                                                                                                                               | BS 546                                                                                                        |                                                                                                                                                                                  |
| Additional Notes                                                                                                                                | Shuttered: Yes                                                                                                |                                                                                                                                                                                  |
| Patents and Trademarks                                                                                                                          | Sheer is a Registered Trade Mark No. 2296586                                                                  |                                                                                                                                                                                  |
| All products listed conform to current British or<br>European standard and the product information is<br>correct at the time of going to press. | All accessories are manufactured under an accredited BS EN ISO 9001 : 2015 Quality Management System.         | It is the policy of the company to improve products as part of our development programme.  Therefore, we reserve the right to alter designs and dimensions without prior notice. |
| Illustrations and diagrams are reproduced within the limitations of reproduction and printing process and are not binding.                      | Due to manufacturing processes we cannot guarantee an exact colour match and shadings of of certain finishes. | Correct as at 17 October 2018 10:02 AM E&OE                                                                                                                                      |