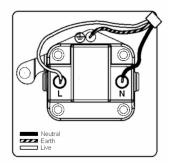

# making connections beautifully

Wiring Accessories • Circuit Protection • Smart Lighting Control & Multi-room Audio

## 87US5W

Sheer Bright Chrome 1 gang 5A Unswitched Socket White

## Item Image



## Wiring



### Dimensions



|                                                                                                                                                 |                                                                                                               | 1 0                                                                                                                                                                              |
|-------------------------------------------------------------------------------------------------------------------------------------------------|---------------------------------------------------------------------------------------------------------------|----------------------------------------------------------------------------------