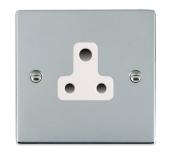

# making connections beautifully

Wiring Accessories • Circuit Protection • Smart Lighting Control & Multi-room Audio

## 87US5W

Sheer Bright Chrome 1 gang 5A Unswitched Socket White

## Item Image



## Wiring



### Dimensions



|                                                                                                                                                 |                                                                                                               | 1 0                                                                                                                                                                              |
|-------------------------------------------------------------------------------------------------------------------------------------------------|---------------------------------------------------------------------------------------------------------------|---------------------------------------------------------------------