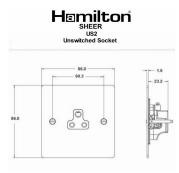

## **Dimensions**

| Primary Range                                                                                                                                   | Sheer                                                                                                         |                                                                                                                                                                                  |
|-------------------------------------------------------------------------------------------------------------------------------------------------|---------------------------------------------------------------------------------------------------------------|----------------------------------------------------------------------------------------------------------------------------------------------------------------------------------|
| Insert Type                                                                                                                                     | 1 gang 2A Unswitched Socket                                                                                   |                                                                                                                                                                                  |
| Plate Finish                                                                                                                                    | Sheer Box Bright Chrome                                                                                       |                                                                                                                                                                                  |
| Insert Colour                                                                                                                                   | Black                                                                                                         |                                                                                                                                                                                  |
| EAN13 Barcode                                                                                                                                   | 5017503091041                                                                                                 |                                                                                                                                                                                  |
| Dimensions (Nominal)                                                                                                                            | Single: Height = 86.0mm Width = 86.0mm Depth = 1.5mm                                                          |                                                                                                                                                                                  |
| Fixing Hole Centres                                                                                                                             | Box Fixing = 60.3mm Grid Fixing = N/A                                                                         |                                                                                                                                                                                  |
| Minimum Wall Box Depth                                                                                                                          | 35mm                                                                                                          |                                                                                                                                                                                  |
| Switched Poles                                                                                                                                  | None                                                                                                          |                                                                                                                                                                                  |
| Current Rating                                                                                                                                  | 2 Amp                                                                                                         |                                                                                                                                                                                  |
| Voltage                                                                                                                                         | 220/250V AC                                                                                                   |                                                                                                                                                                                  |
| Maximum Load                                                                                                                                    | 2 Amp                                                                                                         |                                                                                                                                                                                  |
| Mains Frequency                                                                                                                                 | 50Hz                                                                                                          |                                                                                                                                                                                  |
| IP Rating                                                                                                                                       | IP2XD                                                                                                         |                                                                                                                                                                                  |
| Contact Gap Minimum                                                                                                                             | None                                                                                                          |                                                                                                                                                                                  |
| Terminal Capacity 1                                                                                                                             | 5 x 1mm2                                                                                                      |                                                                                                                                                                                  |
| Terminal Capacity 2                                                                                                                             | 4 x 1.5mm2                                                                                                    |                                                                                                                                                                                  |
| Terminal Capacity 3                                                                                                                             | 2 x 2.5mm2                                                                                                    |                                                                                                                                                                                  |
| Terminal Capacity 4                                                                                                                             | 1 x 4mm2                                                                                                      |                                                                                                                                                                                  |
| Earth Terminal Capacity 1                                                                                                                       | 5 x 1mm2                                                                                                      |                                                                                                                                                                                  |
| Earth Terminal Capacity 2                                                                                                                       | 4 x 1.5mm2                                                                                                    |                                                                                                                                                                                  |
| Earth Terminal Capacity 3                                                                                                                       | 2 x 2.5mm2                                                                                                    |                                                                                                                                                                                  |
| Earth Terminal Capacity 4                                                                                                                       | 1 x 4mm2                                                                                                      |                                                                                                                                                                                  |
| Product Class 1                                                                                                                                 | Must be earthed                                                                                               |                                                                                                                                                                                  |
| Ambient Operating Temperature                                                                                                                   | -5° to +40°C                                                                                                  |                                                                                                                                                                                  |
| Recommended Location                                                                                                                            | Internal Use Only                                                                                             |                                                                                                                                                                                  |
| Maximum Installation Altitude                                                                                                                   | 2000m                                                                                                         |                                                                                                                                                                                  |
| Standard/Approval                                                                                                                               | BS 546                                                                                                        |                                                                                                                                                                                  |
| Additional Notes                                                                                                                                | Shuttered: Yes                                                                                                |                                                                                                                                                                                  |
| Patents and Trademarks                                                                                                                          | Sheer is a Registered Trade Mark No. 2296586                                                                  |                                                                                                                                                                                  |
| All products listed conform to current British or<br>European standard and the product information is<br>correct at the time of going to press. | All accessories are manufactured under an accredited BS EN ISO 9001 : 2015 Quality Management System.         | It is the policy of the company to improve products as part of our development programme.  Therefore, we reserve the right to alter designs and dimensions without prior notice. |
| Illustrations and diagrams are reproduced within<br>the limitations of reproduction and printing<br>process and are not binding.                | Due to manufacturing processes we cannot guarantee an exact colour match and shadings of of certain finishes. | Correct as at 17 October 2018 10:02 AM E&OE                                                                                                                                      |