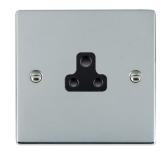

SL

## making connections beautifully

Wiring Accessories • Circuit Protection • Smart Lighting Control & Multi-room Audio

## 87US2B

Sheer Bright Chrome 1 gang 2A Unswitched Socket Black

## Item Image







## **Dimensions**



| Primary Range                                                                                                                                   | Sheer                                                                                                         |                                                                                                                                                                                  |
|-------------------------------------------------------------------------------------------------------------------------------------------------|---------------------------------------------------------------------------------------------------------------|---------------------------------------------------------------------------