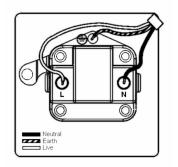

## **Dimensions**

| Primary Range                                                                                                                                   | Sheer                                                                                                         |                                                                                                                                                                                  |
|-------------------------------------------------------------------------------------------------------------------------------------------------|---------------------------------------------------------------------------------------------------------------|----------------------------------------------------------------------------------------------------------------------------------------------------------------------------------|
| Insert Type                                                                                                                                     | 1 gang 2A Unswitched Socket                                                                                   |                                                                                                                                                                                  |
| Plate Finish                                                                                                                                    | Sheer Box Bright Chrome                                                                                       |                                                                                                                                                                                  |
| Insert Colour                                                                                                                                   | Black                                                                                                         |                                                                                                                                                                                  |
| EAN13 Barcode                                                                                                                                   | 5017503091041                                                                                                 |                                                                                                                                                                                  |
| Dimensions (Nominal)                                                                                                                            | Single: Height = 86.0mm Width = 86.0mm Depth = 1.5mm                                                          |                                                                                                                                                                                  |
| Fixing Hole Centres                                                                                                                             | Box Fixing = 60.3mm Grid Fixing = N/A                                                                         |                                                                                                                                                                                  |
| Minimum Wall Box Depth                                                                                                                          | 35mm                                                                                                          |                                                                                                                                                                                  |
| Switched Poles                                                                                                                                  | None                                                                                                          |                                                                                                                                                                                  |
| Current Rating                                                                                                                                  | 2 Amp                                                                                                         |                                                                                                                                                                                  |
| Voltage                                                                                                                                         | 220/250V AC                                                                                                   |                                                                                                                                                                                  |
| Maximum Load                                                                                                                                    | 2 Amp                                                                                                         |                                                                                                                                                                                  |
| Mains Frequency                                                                                                                                 | 50Hz                                                                                                          |                                                                                                                                                                                  |
| IP Rating                                                                                                                                       | IP2XD                                                                                                         |                                                                                                                                                                                  |
| Contact Gap Minimum                                                                                                                             | None                                                                                                          |                                                                                                                                                                                  |
| Terminal Capacity 1                                                                                                                             | 5 x 1mm2                                                                                                      |                                                                                                                                                                                  |
| Terminal Capacity 2                                                                                                                             | 4 x 1.5mm2                                                                                                    |                                                                                                                                                                                  |
| Terminal Capacity 3                                                                                                                             | 2 x 2.5mm2                                                                                                    |                                                                                                                                                                                  |
| Terminal Capacity 4                                                                                                                             | 1 x 4mm2                                                                                                      |                                                                                                                                                                                  |
| Earth Terminal Capacity 1                                                                                                                       | 5 x 1mm2                                                                                                      |                                                                                                                                                                                  |
| Earth Terminal Capacity 2                                                                                                                       | 4 x 1.5mm2                                                                                                    |                                                                                                                                                                                  |
| Earth Terminal Capacity 3                                                                                                                       | 2 x 2.5mm2                                                                                                    |                                                                                                                                                                                  |
| Earth Terminal Capacity 4                                                                                                                       | 1 x 4mm2                                                                                                      |                                                                                                                                                                                  |
| Product Class 1                                                                                                                                 | Must be earthed                                                                                               |                                                                                                                                                                                  |
| Ambient Operating Temperature                                                                                                                   | -5° to +40°C                                                                                                  |                                                                                                                                                                                  |
| Recommended Location                                                                                                                            | Internal Use Only                                                                                             |                                                                                                                                                                                  |
| Maximum Installation Altitude                                                                                                                   | 2000m                                                                                                         |                                                                                                                                                                                  |
| Standard/Approval                                                                                                                               | BS 546                                                                                                        |                                                                                                                                                                                  |
| Additional Notes                                                                                                                                | Shuttered: Yes                                                                                                |                                                                                                                                                                                  |
| Patents and Trademarks                                                                                                                          | Sheer is a Registered Trade Mark No. 2296586                                                                  |                                                                                                                                                                                  |
| All products listed conform to current British or<br>European standard and the product information is<br>correct at the time of going to press. | All accessories are manufactured under an accredited BS EN ISO 9001 : 2015 Quality Management System.         | It is the policy of the company to improve products as part of our development programme.  Therefore, we reserve the right to alter designs and dimensions without prior notice. |
| Illustrations and diagrams are reproduced within<br>the limitations of reproduction and printing<br>process and are not binding.                | Due to manufacturing processes we cannot guarantee an exact colour match and shadings of of certain finishes. | Correct as at 17 October 2018 10:02 AM E&OE                                                                                                                                      |