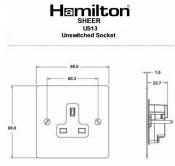

#### **Dimensions**

| Primary Range                                                                                                                                   | Sheer                                                                                                         |                                                                                                                                                                                  |
|-------------------------------------------------------------------------------------------------------------------------------------------------|---------------------------------------------------------------------------------------------------------------|----------------------------------------------------------------------------------------------------------------------------------------------------------------------------------|
| Insert Type                                                                                                                                     | 1 gang 13A Unswitched Socket                                                                                  |                                                                                                                                                                                  |
| Plate Finish                                                                                                                                    | Sheer Box Bright Chrome                                                                                       |                                                                                                                                                                                  |
| Insert Colour                                                                                                                                   | Black                                                                                                         |                                                                                                                                                                                  |
| EAN13 Barcode                                                                                                                                   | 5017503091072                                                                                                 |                                                                                                                                                                                  |
| Dimensions (Nominal)                                                                                                                            | Single: Height = 86.0mm Width = 86.0mm Depth = 1.5mm                                                          |                                                                                                                                                                                  |
| Fixing Hole Centres                                                                                                                             | Box Fixing = 60.3mm Grid Fixing = N/A                                                                         |                                                                                                                                                                                  |
| Minimum Wall Box Depth                                                                                                                          | 35mm                                                                                                          |                                                                                                                                                                                  |
| Switched Poles                                                                                                                                  | None                                                                                                          |                                                                                                                                                                                  |
| Current Rating                                                                                                                                  | 13 Amp                                                                                                        |                                                                                                                                                                                  |
| Voltage                                                                                                                                         | 220/250V AC                                                                                                   |                                                                                                                                                                                  |
| Maximum Load                                                                                                                                    | 13 Amp                                                                                                        |                                                                                                                                                                                  |
| Mains Frequency                                                                                                                                 | 50Hz                                                                                                          |                                                                                                                                                                                  |
| IP Rating                                                                                                                                       | IP2XD                                                                                                         |                                                                                                                                                                                  |
| Contact Gap Minimum                                                                                                                             | None                                                                                                          |                                                                                                                                                                                  |
| Terminal Capacity 1                                                                                                                             | 3 x 2.5mm2                                                                                                    |                                                                                                                                                                                  |
| Terminal Capacity 2                                                                                                                             | 3 x 4mm2                                                                                                      |                                                                                                                                                                                  |
| Terminal Capacity 3                                                                                                                             | 2 x 6mm2 Multi-Strand                                                                                         |                                                                                                                                                                                  |
| Terminal Capacity 4                                                                                                                             | 1 x 10mm2                                                                                                     |                                                                                                                                                                                  |
| Earth Terminal Capacity 1                                                                                                                       | 3 x 2.5mm2                                                                                                    |                                                                                                                                                                                  |
| Earth Terminal Capacity 2                                                                                                                       | 3 x 4mm2                                                                                                      |                                                                                                                                                                                  |
| Earth Terminal Capacity 3                                                                                                                       | 2 x 6mm2 Multi-strand                                                                                         |                                                                                                                                                                                  |
| Earth Terminal Capacity 4                                                                                                                       | 1 x 10mm2                                                                                                     |                                                                                                                                                                                  |
| Product Class 1                                                                                                                                 | Must be earthed                                                                                               |                                                                                                                                                                                  |
| Ambient Operating Temperature                                                                                                                   | -5° to +40°C                                                                                                  |                                                                                                                                                                                  |
| Recommended Location                                                                                                                            | Internal Use Only                                                                                             |                                                                                                                                                                                  |
| Maximum Installation Altitude                                                                                                                   | 2000m                                                                                                         |                                                                                                                                                                                  |
| Standard/Approval                                                                                                                               | BS 1363-2                                                                                                     |                                                                                                                                                                                  |
| Additional Notes                                                                                                                                | Shuttered: Yes                                                                                                |                                                                                                                                                                                  |
| Patents and Trademarks                                                                                                                          | Sheer is a Registered Trade Mark No. 2296586                                                                  |                                                                                                                                                                                  |
| All products listed conform to current British or<br>European standard and the product information is<br>correct at the time of going to press. | All accessories are manufactured under an accredited BS EN ISO 9001 : 2015 Quality Management System.         | It is the policy of the company to improve products as part of our development programme.  Therefore, we reserve the right to alter designs and dimensions without prior notice. |
| Illustrations and diagrams are reproduced within the limitations of reproduction and printing process and are not binding.                      | Due to manufacturing processes we cannot guarantee an exact colour match and shadings of of certain finishes. | Correct as at 17 October 2018 10:02 AM<br>E&OE                                                                                                                                   |