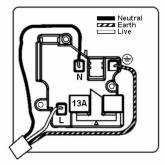

SL

# making connections beautifully

Wiring Accessories • Circuit Protection • Smart Lighting Control & Multi-room Audio

## 87US13B

Sheer Bright Chrome 1 gang 13A Unswitched Socket Black

### Item Image



### Wiring



#### **Dimensions**



| Primary Range                                                                                                                                   | Sheer                                                                                                         |                                                                                                                                                                                  |
|-------------------------------------------------------------------------------------------------------------------------------------------------|---------------------------------------------------------------------------------------------------------------|-----------------------------------------------------------------------------