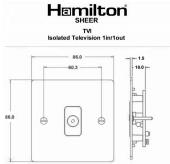

### **Dimensions**

|                                                                                                                                                 | ~                                                                                                             | 1                                                                                                                                                                                        |
|-------------------------------------------------------------------------------------------------------------------------------------------------|---------------------------------------------------------------------------------------------------------------|------------------------------------------------------------------------------------------------------------------------------------------------------------------------------------------|
| Primary Range                                                                                                                                   | Sheer                                                                                                         |                                                                                                                                                                                          |
| Insert Type                                                                                                                                     | 1 gang Isolated TV 1in/1out                                                                                   |                                                                                                                                                                                          |
| Plate Finish                                                                                                                                    | Sheer Box Bright Chrome                                                                                       |                                                                                                                                                                                          |
| Insert Colour                                                                                                                                   | Black                                                                                                         |                                                                                                                                                                                          |
| EAN13 Barcode                                                                                                                                   | 5017503091621                                                                                                 |                                                                                                                                                                                          |
| Dimensions (Nominal)                                                                                                                            | Single: Height = 86.0mm Width = 86.0mm Depth = 1.5mm                                                          |                                                                                                                                                                                          |
| Fixing Hole Centres                                                                                                                             | Box Fixing = 60.3mm Grid Fixing = N/A                                                                         |                                                                                                                                                                                          |
| Minimum Wall Box Depth                                                                                                                          | 25mm                                                                                                          |                                                                                                                                                                                          |
| Switched Poles                                                                                                                                  | N/A                                                                                                           |                                                                                                                                                                                          |
| IP Rating                                                                                                                                       | IP2XD                                                                                                         |                                                                                                                                                                                          |
| Contact Gap Minimum                                                                                                                             | N/A                                                                                                           |                                                                                                                                                                                          |
| Earth Terminal Capacity 1                                                                                                                       | 5 x 1mm2                                                                                                      |                                                                                                                                                                                          |
| Earth Terminal Capacity 2                                                                                                                       | 4 x 1.5mm2                                                                                                    |                                                                                                                                                                                          |
| Earth Terminal Capacity 3                                                                                                                       | 3 x 2.5mm2                                                                                                    |                                                                                                                                                                                          |
| Earth Terminal Capacity 4                                                                                                                       | 1 x 4mm2 Multi-strand                                                                                         |                                                                                                                                                                                          |
| Earth Terminal Capacity 5                                                                                                                       | 1 x 6mm2                                                                                                      |                                                                                                                                                                                          |
| Product Class 1                                                                                                                                 | Must be earthed (ref BS7671 415.2.1)                                                                          |                                                                                                                                                                                          |
| Ambient Operating Temperature                                                                                                                   | -5° to +40°C                                                                                                  |                                                                                                                                                                                          |
| Recommended Location                                                                                                                            | Internal Use Only                                                                                             |                                                                                                                                                                                          |
| Maximum Installation Altitude                                                                                                                   | 2000m                                                                                                         |                                                                                                                                                                                          |
| Patents and Trademarks                                                                                                                          | Sheer is a Registered Trade Mark No. 2296586                                                                  |                                                                                                                                                                                          |
| All products listed conform to current British or<br>European standard and the product information is<br>correct at the time of going to press. | All accessories are manufactured under an accredited BS EN ISO 9001 : 2015 Quality Management System.         | It is the policy of the company to improve products<br>as part of our development programme.<br>Therefore, we reserve the right to alter designs<br>and dimensions without prior notice. |
| Illustrations and diagrams are reproduced within the limitations of reproduction and printing process and are not binding.                      | Due to manufacturing processes we cannot guarantee an exact colour match and shadings of of certain finishes. | Correct as at 17 October 2018 10:02 AM<br>E&OE                                                                                                                                           |