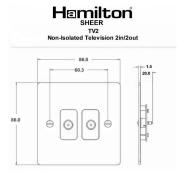

#### **Dimensions**

| Primary Range                                                                                                                                   | Sheer                                                                                                         |                                                                                                                                                                                  |
|-------------------------------------------------------------------------------------------------------------------------------------------------|---------------------------------------------------------------------------------------------------------------|----------------------------------------------------------------------------------------------------------------------------------------------------------------------------------|
| Insert Type                                                                                                                                     | 2 gang Non-Isolated TV 2in/2out                                                                               |                                                                                                                                                                                  |
| Plate Finish                                                                                                                                    | Sheer Box Bright Chrome                                                                                       |                                                                                                                                                                                  |
| Insert Colour                                                                                                                                   | White                                                                                                         |                                                                                                                                                                                  |
| EAN13 Barcode                                                                                                                                   | 5017503090617                                                                                                 |                                                                                                                                                                                  |
| Dimensions (Nominal)                                                                                                                            | Single: Height = 86.0mm Width = 86.0mm Depth = 1.5mm                                                          |                                                                                                                                                                                  |
| Fixing Hole Centres                                                                                                                             | Box Fixing = 60.3mm Grid Fixing = N/A                                                                         |                                                                                                                                                                                  |
| Minimum Wall Box Depth                                                                                                                          | 25mm                                                                                                          |                                                                                                                                                                                  |
| Switched Poles                                                                                                                                  | N/A                                                                                                           |                                                                                                                                                                                  |
| IP Rating                                                                                                                                       | IP2XD                                                                                                         |                                                                                                                                                                                  |
| Contact Gap Minimum                                                                                                                             | N/A                                                                                                           |                                                                                                                                                                                  |
| Earth Terminal Capacity 1                                                                                                                       | 5 x 1mm2                                                                                                      |                                                                                                                                                                                  |
| Earth Terminal Capacity 2                                                                                                                       | 4 x 1.5mm2                                                                                                    |                                                                                                                                                                                  |
| Earth Terminal Capacity 3                                                                                                                       | 3 x 2.5mm2                                                                                                    |                                                                                                                                                                                  |
| Earth Terminal Capacity 4                                                                                                                       | 1 x 4mm2 Multi-strand                                                                                         |                                                                                                                                                                                  |
| Earth Terminal Capacity 5                                                                                                                       | 1 x 6mm2                                                                                                      |                                                                                                                                                                                  |
| Product Class 1                                                                                                                                 | Must be earthed (ref BS7671 415.2.1)                                                                          |                                                                                                                                                                                  |
| Ambient Operating Temperature                                                                                                                   | -5° to +40°C                                                                                                  |                                                                                                                                                                                  |
| Recommended Location                                                                                                                            | Internal Use Only                                                                                             |                                                                                                                                                                                  |
| Maximum Installation Altitude                                                                                                                   | 2000m                                                                                                         |                                                                                                                                                                                  |
| Patents and Trademarks                                                                                                                          | Sheer is a Registered Trade Mark No. 2296586                                                                  |                                                                                                                                                                                  |
| All products listed conform to current British or<br>European standard and the product information is<br>correct at the time of going to press. | All accessories are manufactured under an accredited BS EN ISO 9001 : 2015 Quality Management System.         | It is the policy of the company to improve products as part of our development programme.  Therefore, we reserve the right to alter designs and dimensions without prior notice. |
| Illustrations and diagrams are reproduced within the limitations of reproduction and printing process and are not binding.                      | Due to manufacturing processes we cannot guarantee an exact colour match and shadings of of certain finishes. | Correct as at 17 October 2018 10:02 AM E&OE                                                                                                                                      |