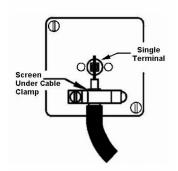

SL

# making connections beautifully

Wiring Accessories • Circuit Protection • Smart Lighting Control & Multi-room Audio

#### **87TV2W**

Sheer Bright Chrome 2 gang Non-Isolated Television 2in/2out White

## Item Image



## Wiring



#### **Dimensions**



| Primary Range                                                                                                                                   | Sheer                                                                                                         |                                                                                                                                                                                  |
|-------------------------------------------------------------------------------------------------------------------------------------------------|---------------------------------------------------------------------------------------------------------------|-----------------------------------------------------------------------------