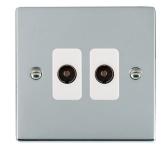

#### **87TV2W**

Sheer Bright Chrome 2 gang Non-Isolated Television 2in/2out White

## Item Image